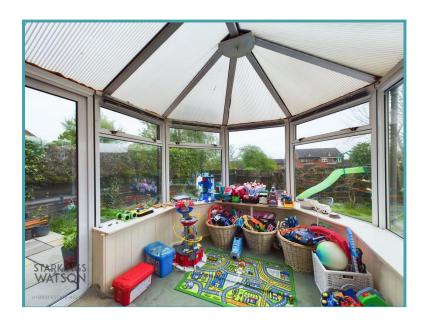

#### THE GRAND TOUR

Stepping inside, wood effect flooring runs under foot through the hall entrance, with stairs rising to the first floor. To your right, the dining room leads off, with a part vaulted high level ceiling, wood effect flooring, and a useful pantry/storage cupboard. A useful W.C also leads off, with a two piece suite tucked away next to the stairs. The kitchen is open to the hall, with a range of wall and base level units, space for a gas cooker and general white goods including a fridge freezer, washing machine and dishwasher. Tiled splash backs run around the work surface, with a ceramic sink and drainer unit, and window to front. Sitting to the rear of the property is the sitting room, with a feature fire place and door into the conservatory - complete with French doors to the garden. Heading upstairs, the three bedrooms lead off the landing, all finished with fitted carpet. A storage cupboard and loft access hatch can also be found, along with the extended family bathroom, complete with tiled splash backs and flooring, heated towel rail and shower over the bath.