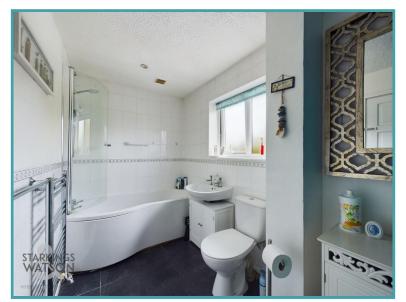

#### THE GRAND TOUR

Stepping inside, wood effect flooring runs under foot through the hall entrance, with stairs rising to the first floor. To your right, the dining room leads off, with a part vaulted high level ceiling, wood effect flooring, and a useful pantry/storage cupboard. A useful W.C also leads off, with a two piece suite tucked away next to the stairs. The kitchen is open to the hall, with a range of wall and base level units, space for a gas cooker and general white goods including a fridge freezer, washing machine and dishwasher. Tiled splash backs run around the work surface, with a ceramic sink and drainer unit, and window to front. Sitting to the rear of the property is the sitting room, with a feature fire place and door into the conservatory - complete with French doors to the garden. Heading upstairs, the three bedrooms lead off the landing, all finished with fitted carpet. A storage cupboard and loft access hatch can also be found, along with the extended family bathroom, complete with tiled splash backs and flooring, heated towel rail and shower over the bath.