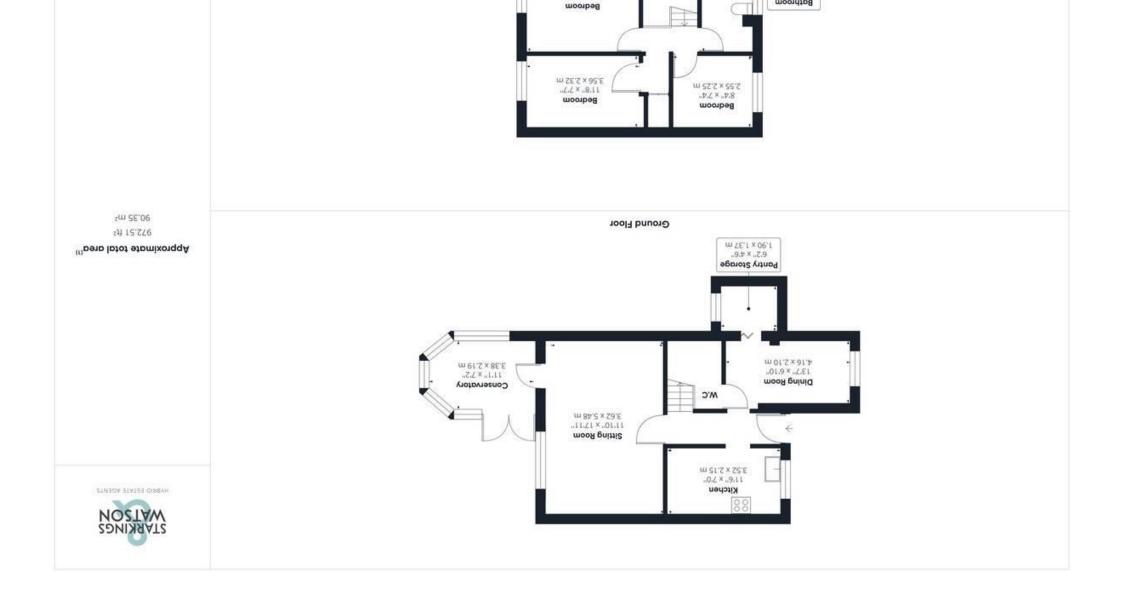

#### **IN SUMMARY**

Tucked away on a CUL-DE-SAC SETTING, this EXTENDED semi-detached home is within WALKING DISTANCE to LOCAL SCHOOLS and AMENITIES, with AMPLE OFF ROAD PARKING to front. With just over 970 Sq. ft (stms) of accommodation, the ground floor includes a 17' SITTING ROOM, 13' DINING ROOM with useful PANTRY/STORAGE, W.C, KITCHEN and CONSERVATORY. Upstairs, THREE BEDROOMS lead off the landing, along with the FAMILY BATHROOM and shower. With uPVC DOUBLE GLAZING and a 2022 installed gas fired CENTRAL HEATING BOILER, the property is presented in move-in condition. Outside, the GARDEN BACKS onto GREEN SPACE, with a raised PATIO and central lawn.

#### THE GRAND TOUR

Stepping inside, wood effect flooring runs under foot through the hall entrance, with stairs rising to the first floor. To your right, the dining room leads off, with a part vaulted high level ceiling, wood effect flooring, and a useful pantry/storage cupboard. A useful W.C also leads off, with a two piece suite tucked away next to the stairs. The kitchen is open to the hall, with a range of wall and base level units, space for a gas cooker and general white goods including a fridge freezer, washing machine and dishwasher. Tiled splash backs run around the work surface, with a ceramic sink and drainer unit, and window to front. Sitting to the rear of the property is the sitting room, with a feature fire place and door into the conservatory - complete with French doors to the garden. Heading upstairs, the three bedrooms lead off the landing, all finished with fitted carpet. A storage cupboard and loft access hatch can also be found, along with the extended family bathroom, complete with tiled splash backs and flooring, heated towel rail and shower over the bath.

For our full list of available properties, or for a **FREE INSTANT** online valuation visit

starkingsandwatson.co.uk

sacement bine salinooled gnibulox3 (1)

the is tor illustrative purposes only. approximate, not to scale. This floor ersure accuracy, all measurements are While every attempt has been made to