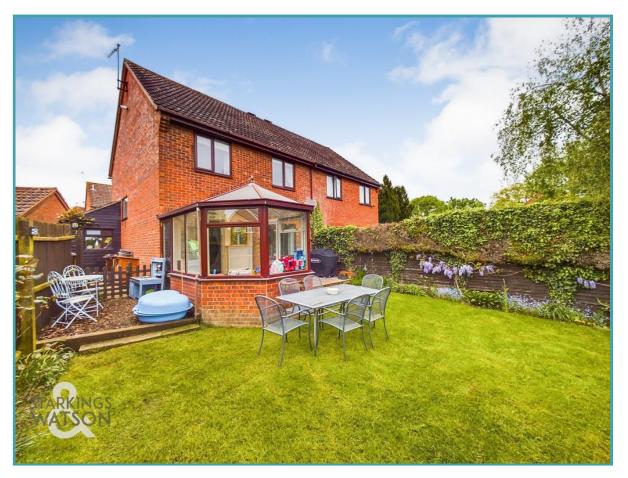

#### **THE GREAT OUTDOORS**

Heading outside, the lawned garden is fully enclosed with timber panelled fencing and mature planted borders. A patio leads from the conservatory, with a gated access to the front. Backing onto green space, the garden enjoys an open rear aspect.