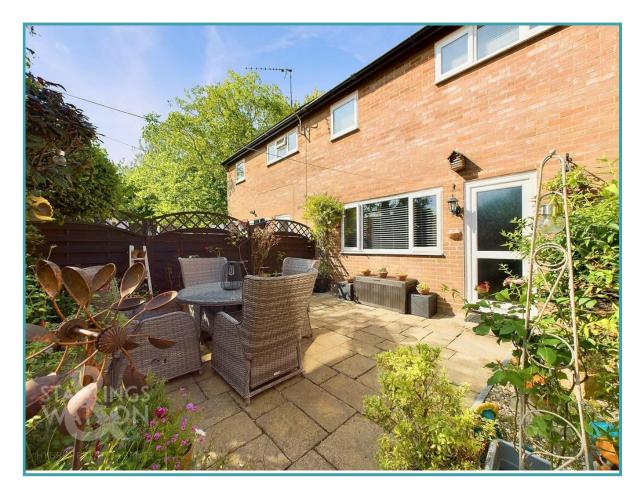

#### THE GREAT OUTDOORS

Exiting via the door within the sitting room area, you will find yourself on the flagstone patio seating area of the rear garden fully enclosed by timber fencing with colourful hedge and shrubbed borders plus privacy giving trees behind with a side access timber gate taking you towards the front of the property.