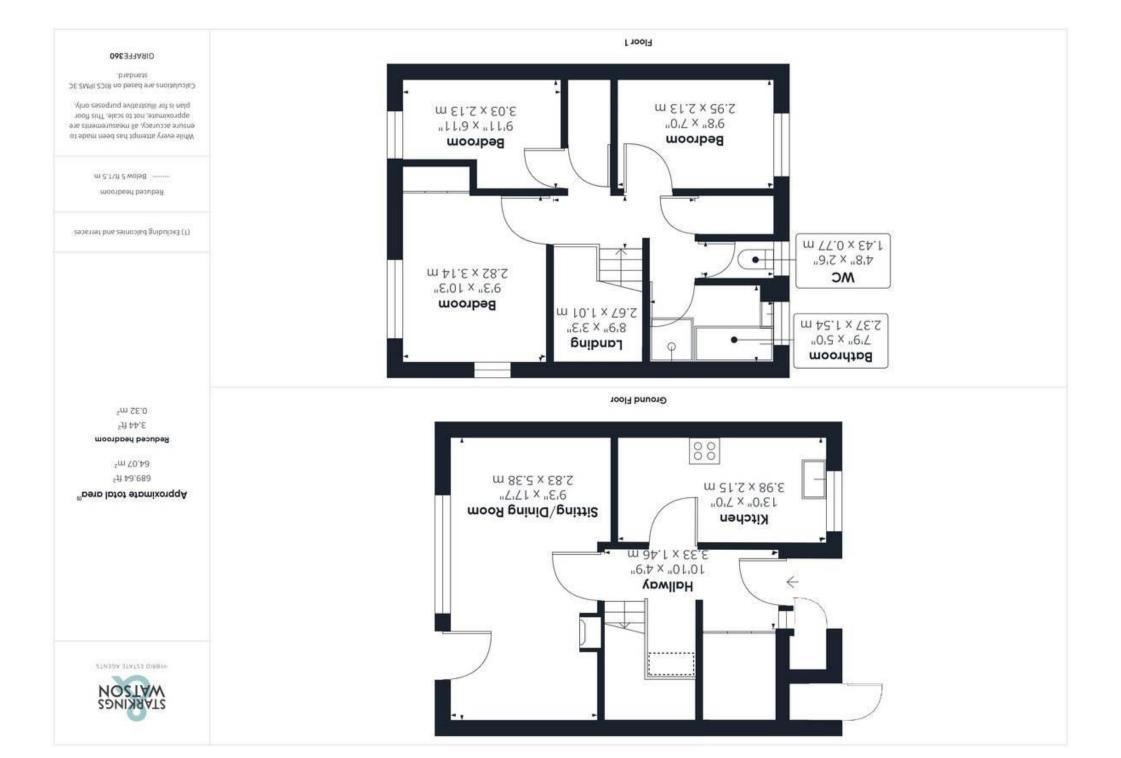

#### **IN SUMMARY**

Benefiting from a 2021 FITTED KITCHEN and GAS BOILER this SEMI-DETACHED HOUSE is offered in immaculate condition by the current owners with all 2019 installed uPVC double glazed windows throughout with all quality fixtures and fittings. The ground floor offers ample additional storage, kitchen with MULTIPLE INTEGRATED APPLIANCES, open SITTING/DINING ROOM with all hardwood flooring underfoot. The first floor gives way to THREE BEDROOMS, separate WC and a three piece bathroom featuring both a BATH and SHOWER. The rear garden is presented in a low-maintenance fashion offering PRIVACY as the ideal spot to enjoy the summer sunshine, with allocated parking at the entrance of the close.

#### THE GRAND TOUR

The central hallway is laid with hard wood flooring underfoot granting access into all of the ground floor accommodation while immediately to your left is a generously sized storage cupboard with additional storage found under the stairs currently housing the tumble dryer. To your right is the 2021 fitted kitchen area with a range of wall and base mounted storage and wooden effect flooring underfoot giving way to multiple built in appliances such as a fridge freezer, double ovens, dishwasher and a five ring gas burner hob with extraction above also leaving space for plumbing for a washing machine. The rear of the property is formed off a generously sized sitting/dining room with a large uPVC double glazed window allowing natural light to flood into the room. This space creates the hub of the home with an access door leading you into the rear garden. The first floor landing is laid with carpet and offers two generously sized storage cupboards for additional storage needs as well as granting access into the three piece family bathroom which is fully tiled, offering both a shower and bath with vanity storage with a wall mounted heated towel rail while sitting next door is the separate WC. The larger of the bedrooms sits to the left off the landing, a dual aspect room with carpeted flooring underfoot and handy built in double wardrobe. The second of the bedrooms is just to your right off the landing, again with carpeted flooring underfoot and taller double

glazed window, this room still leaves space for additional storage needs with a double bed. Finally, the smaller of the three bedrooms sits just behind the main bedroom, again with carpeted flooring underfoot and uPVC double glazed window, this room would make the ideal guest room or potential study if so desired.