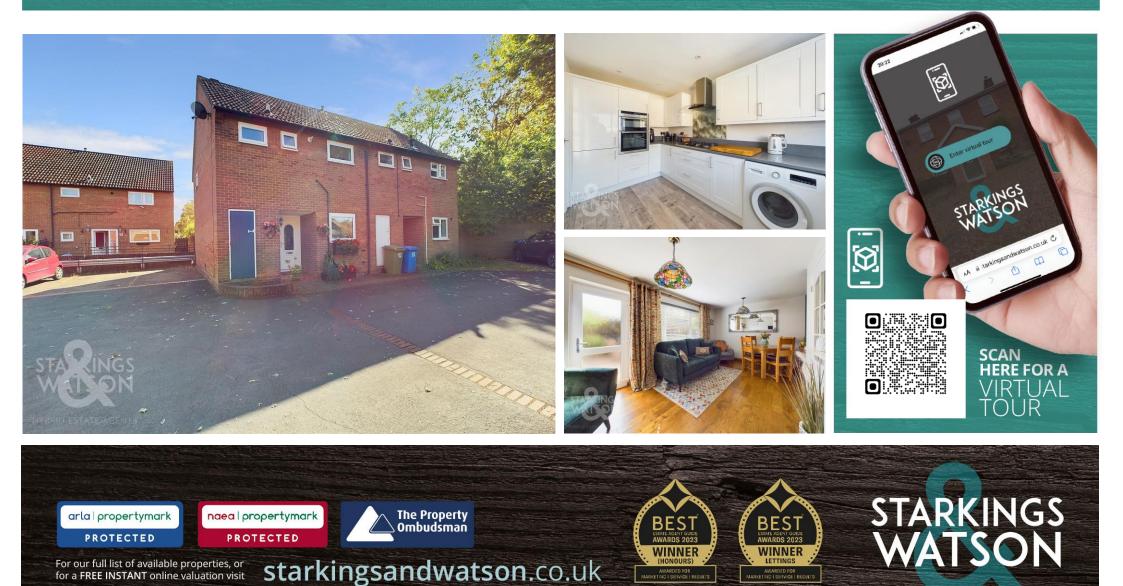

# DRURY CLOSE Norwich NR5 9DD

**Freehold | Energy Efficiency Rating : C** To arrange an accompanied viewing please pop in or call us on 01603 336446

## FOR SALE PROPERTY

- Semi-Detached House
- New Boiler & Kitchen In 2021
- All uPVC Windows Installed 2019
- 17' Sitting Room & Dining Room
- Three Bedrooms
- Bathroom With Bath & Shower
- Private & Enclosed Rear Garden
- Allocated Parking

#### **IN SUMMARY**

Benefiting from a 2021 FITTED KITCHEN and GAS BOILER this SEMI-DETACHED HOUSE is offered in immaculate condition by the current owners with all 2019 installed uPVC double glazed windows throughout with all quality fixtures and fittings. The ground floor offers ample additional storage, kitchen with MULTIPLE INTEGRATED APPLIANCES, open SITTING/DINING ROOM with all hardwood flooring underfoot. The first floor gives way to THREE BEDROOMS, separate WC and a three piece bathroom featuring both a BATH and SHOWER. The rear garden is presented in a low-maintenance fashion offering PRIVACY as the ideal spot to enjoy the summer sunshine, with allocated parking at the entrance of the close.

#### SETTING THE SCENE

Turning off from the main street, this quiet and private close offers serenity with all local amenities within walking distance. Allocated parking can be found to your right as you enter whilst the property is accessed via a slight step towards the front door with cover above and an external storage shed as you enter.

#### THE GRAND TOUR

The central hallway is laid with hard wood flooring underfoot granting access into all of the ground floor accommodation while immediately to your left is a generously sized storage cupboard with additional storage found under the stairs currently housing the tumble dryer. To your right is the 2021 fitted kitchen area with a range of wall and base mounted storage and wooden effect flooring underfoot giving way to multiple built in appliances such as a fridge freezer, double ovens, dishwasher and a five ring gas burner hob with extraction above also leaving space for plumbing for a washing machine. The rear of the property is formed off a generously sized sitting/dining room with a large uPVC double glazed window allowing natural light to flood into the room. This space creates the hub of the home with an access door leading you into the rear garden. The first floor landing is laid with carpet and offers two generously sized storage cupboards for additional storage needs as well as granting access into the three piece family bathroom which is fully tiled, offering both a shower and bath with vanity storage with a wall mounted heated towel rail while sitting next door is the separate WC. The larger of the bedrooms sits to the left off the landing, a dual aspect room with carpeted flooring underfoot and handy built in double wardrobe. The second of the bedrooms is just to your right off the landing, again with carpeted flooring underfoot and taller double

#### VIRTUAL TOUR

View our virtual tour for a full 360 degree of the interior of the property.

For our full list of available properties, or for a **FREE INSTANT** online valuation visit