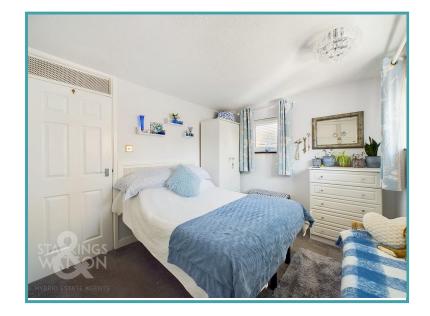

#### THE GRAND TOUR

The central hallway is laid with hard wood flooring underfoot granting access into all of the ground floor accommodation while immediately to your left is a generously sized storage cupboard with additional storage found under the stairs currently housing the tumble dryer. To your right is the 2021 fitted kitchen area with a range of wall and base mounted storage and wooden effect flooring underfoot giving way to multiple built in appliances such as a fridge freezer, double ovens, dishwasher and a five ring gas burner hob with extraction above also leaving space for plumbing for a washing machine. The rear of the property is formed off a generously sized sitting/dining room with a large uPVC double glazed window allowing natural light to flood into the room. This space creates the hub of the home with an access door leading you into the rear garden. The first floor landing is laid with carpet and offers two generously sized storage cupboards for additional storage needs as well as granting access into the three piece family bathroom which is fully tiled, offering both a shower and bath with vanity storage with a wall mounted heated towel rail while sitting next door is the separate WC. The larger of the bedrooms sits to the left off the landing, a dual aspect room with carpeted flooring underfoot and handy built in double wardrobe. The second of the bedrooms is just to your right off the landing, again with carpeted flooring underfoot and taller double

glazed window, this room still leaves space for additional storage needs with a double bed. Finally, the smaller of the three bedrooms sits just behind the main bedroom, again with carpeted flooring underfoot and uPVC double glazed window, this room would make the ideal guest room or potential study if so desired.