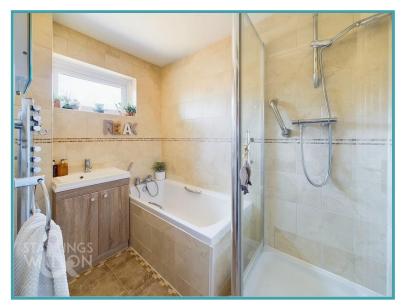

#### THE GRAND TOUR

The central hallway is laid with hard wood flooring underfoot granting access into all of the ground floor accommodation while immediately to your left is a generously sized storage cupboard with additional storage found under the stairs currently housing the tumble dryer. To your right is the 2021 fitted kitchen area with a range of wall and base mounted storage and wooden effect flooring underfoot giving way to multiple built in appliances such as a fridge freezer, double ovens, dishwasher and a five ring gas burner hob with extraction above also leaving space for plumbing for a washing machine. The rear of the property is formed off a generously sized sitting/dining room with a large uPVC double glazed window allowing natural light to flood into the room. This space creates the hub of the home with an access door leading you into the rear garden. The first floor landing is laid with carpet and offers two generously sized storage cupboards for additional storage needs as well as granting access into the three piece family bathroom which is fully tiled, offering both a shower and bath with vanity storage with a wall mounted heated towel rail while sitting next door is the separate WC. The larger of the bedrooms sits to the left off the landing, a dual aspect room with carpeted flooring underfoot and handy built in double wardrobe. The second of the bedrooms is just to your right off the landing, again with carpeted flooring underfoot and taller double