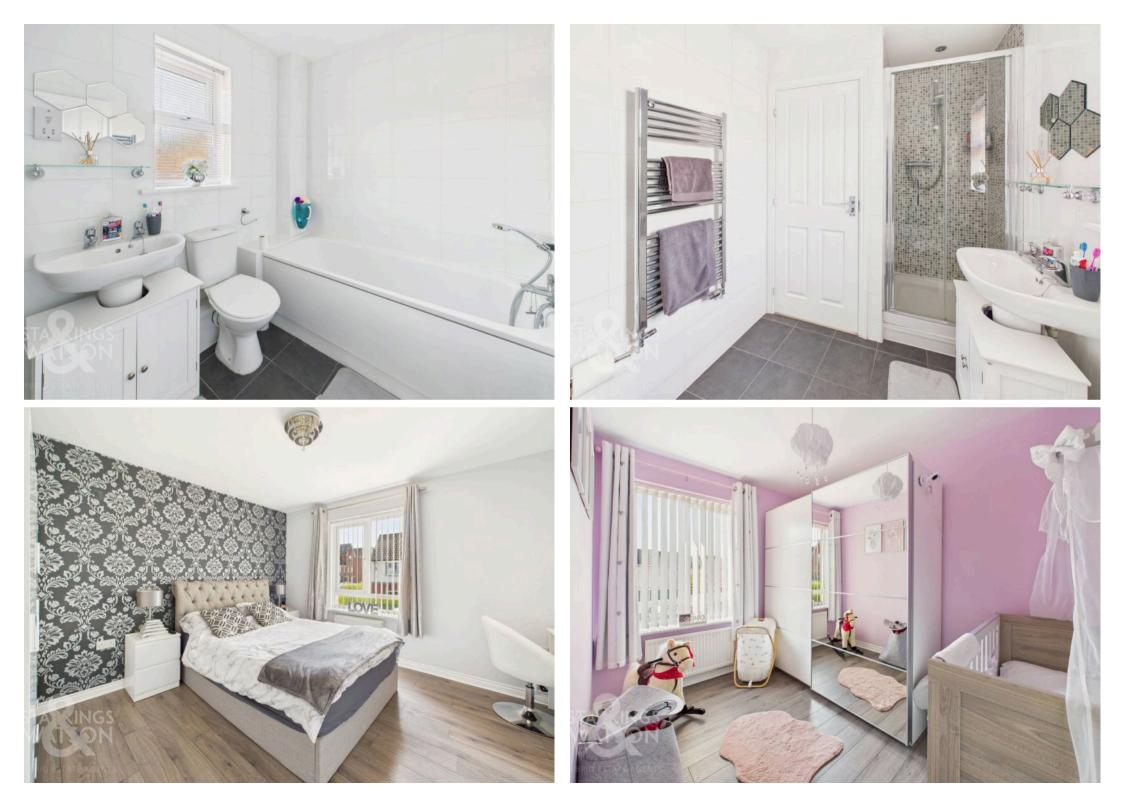

The kitchen is found just off from the sitting area in an open plan free flowing manner with a wide range of wall and base mounted storage units which give way to integrated appliances including a fridge/freezer, oven and four ring gas burner hob with extraction above whilst leaving space for an integrated washing machine. The first of the bedrooms is also found just off from the sitting room again with newly fitted wooden effect flooring, double glazed window to the front with radiator below. This space currently serves as a nursery however would make the ideal single bedroom also. Stepping past the stairs and two further internal storage cupboards the main bedroom can be found at the end of the hallway, a large double room suitable for a double bed with additional storage solutions where a four piece family bathroom suite sits just next door which with a fully tiled surround, shower head over the bath, wall mounted towel rail and shower cubicle.