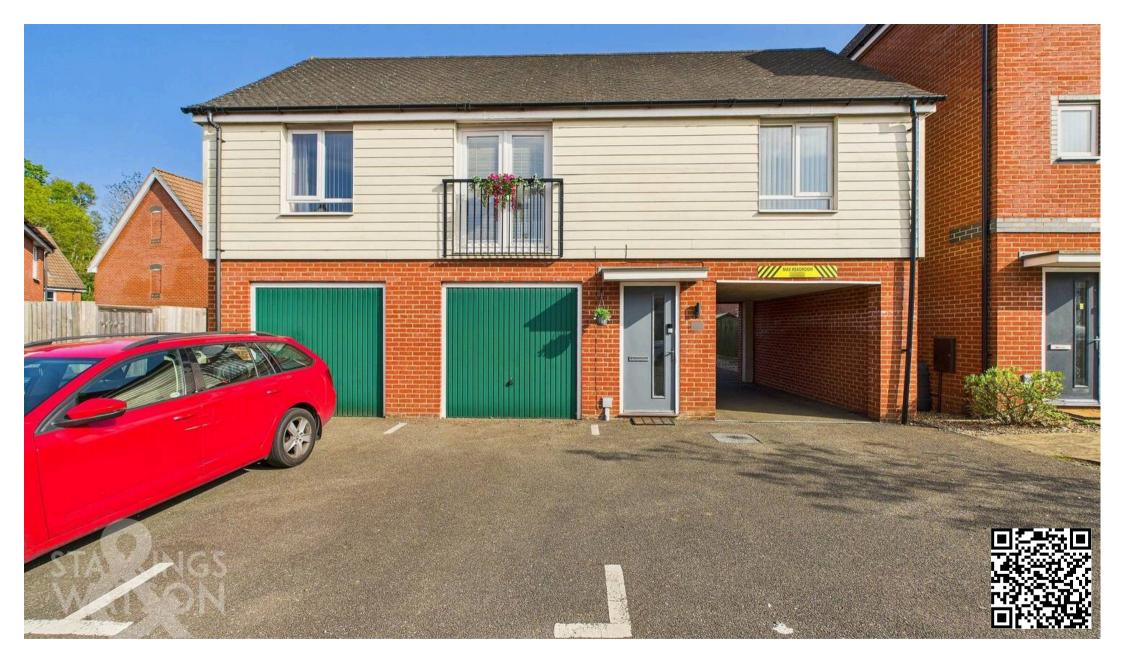

#### SETTING THE SCENE

The property can be found set back from the street where the front door sits with an awning above and a throughway takes you to the communal parking spaces at the back. An allocated parking spot is located just at the rear of the home.