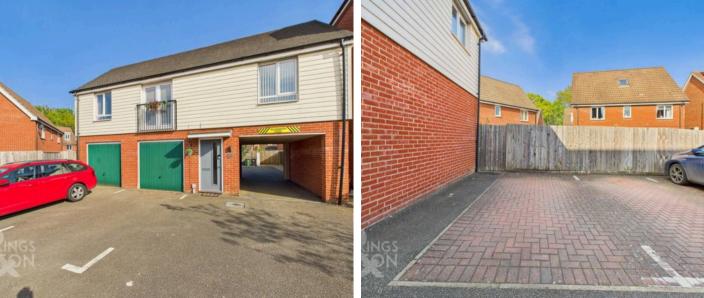

#### SETTING THE SCENE

The property can be found set back from the street where the front door sits with an awning above and a throughway takes you to the communal parking spaces at the back. An allocated parking spot is located just at the rear of the home.