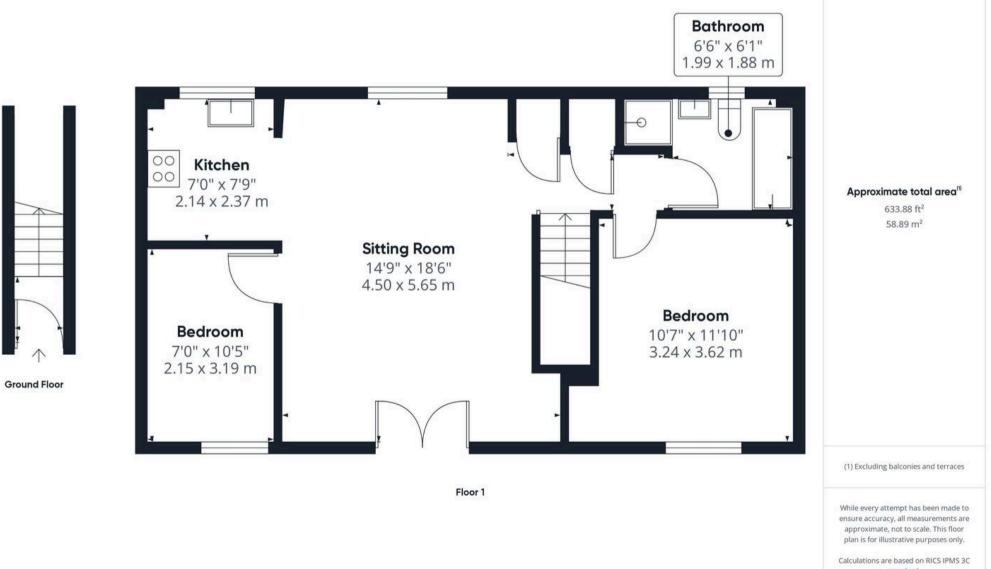

#### THE GRAND TOUR

Once inside, a ground level lobby will initially greet you with low level radiator and carpeted flooring taking you up to the main living accommodation. The main living space comes immediately to your left courtesy of a 18' dual aspect sitting area with ample room for a formal sitting and dining room suite with all new 2025 fitted flooring and French doors opening onto a Juliet style balcony at the front of the property allowing natural light to flood the room.

The kitchen is found just off from the sitting area in an open plan free flowing manner with a wide range of wall and base mounted storage units which give way to integrated appliances including a fridge/freezer, oven and four ring gas burner hob with extraction above whilst leaving space for an integrated washing machine. The first of the bedrooms is also found just off from the sitting room again with newly fitted wooden effect flooring, double glazed window to the front with radiator below. This space currently serves as a nursery however would make the ideal single bedroom also. Stepping past the stairs and two further internal storage cupboards the main bedroom can be found at the end of the hallway, a large double room suitable for a double bed with additional storage solutions where a four piece family bathroom suite sits just next door which with a fully tiled surround, shower head over the bath, wall mounted towel rail and shower cubicle.