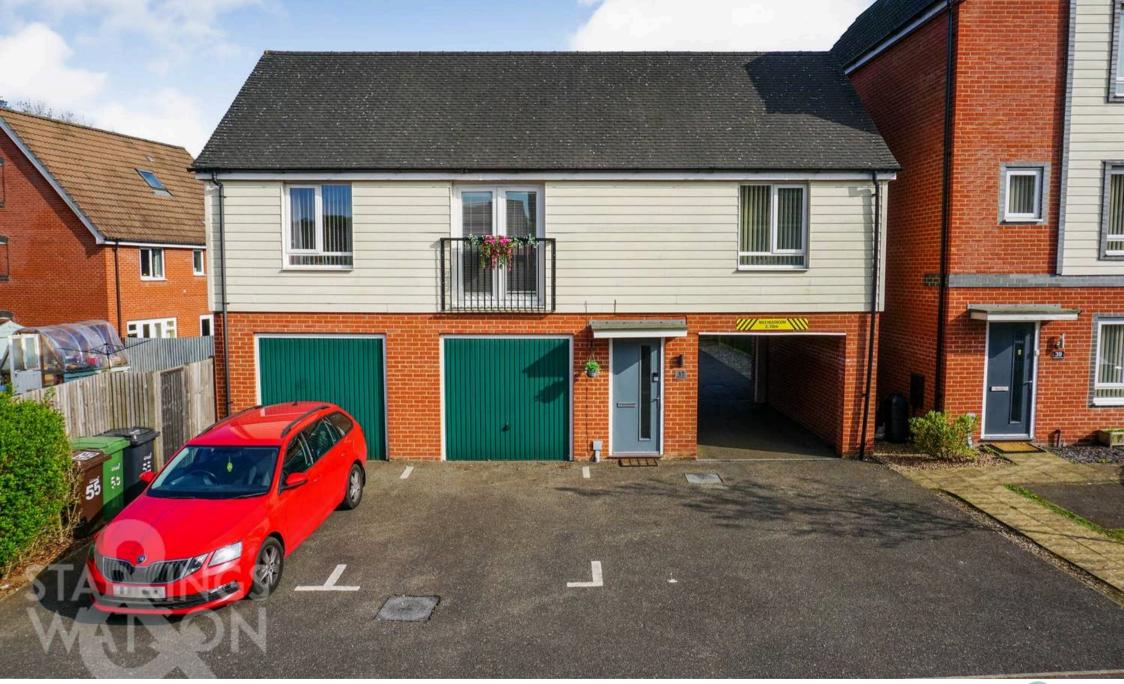

#### SETTING THE SCENE

The property can be found set back from the street where the front door sits with an awning above and a throughway takes you to the communal parking spaces at the back. An allocated parking spot is located just at the rear of the home.

#### THE GRAND TOUR

Once inside, a ground level lobby will initially greet you with low level radiator and carpeted flooring taking you up to the main living accommodation. The main living space comes immediately to your left courtesy of a 18' dual aspect sitting area with ample room for a formal sitting and dining room suite with all new 2025 fitted flooring and French doors opening onto a Juliet style balcony at the front of the property allowing natural light to flood the room.