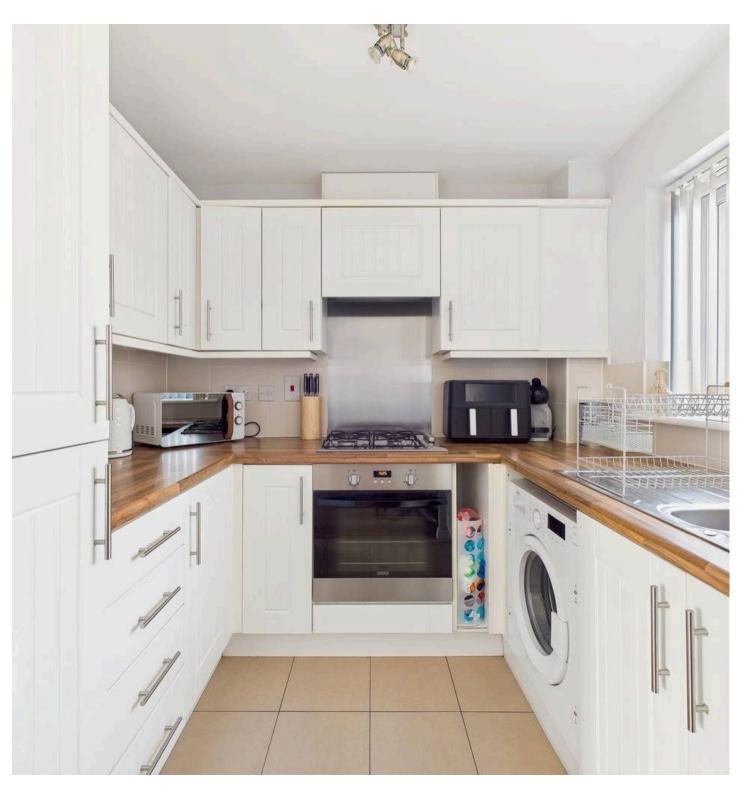

The kitchen is found just off from the sitting area in an open plan free flowing manner with a wide range of wall and base mounted storage units which give way to integrated appliances including a fridge/freezer, oven and four ring gas burner hob with extraction above whilst leaving space for an integrated washing machine. The first of the bedrooms is also found just off from the sitting room again with newly fitted wooden effect flooring, double glazed window to the front with radiator below. This space currently serves as a nursery however would make the ideal single bedroom also. Stepping past the stairs and two further internal storage cupboards the main bedroom can be found at the end of the hallway, a large double room suitable for a double bed with additional storage solutions where a four piece family bathroom suite sits just next door which with a fully tiled surround, shower head over the bath, wall mounted towel rail and shower cubicle.