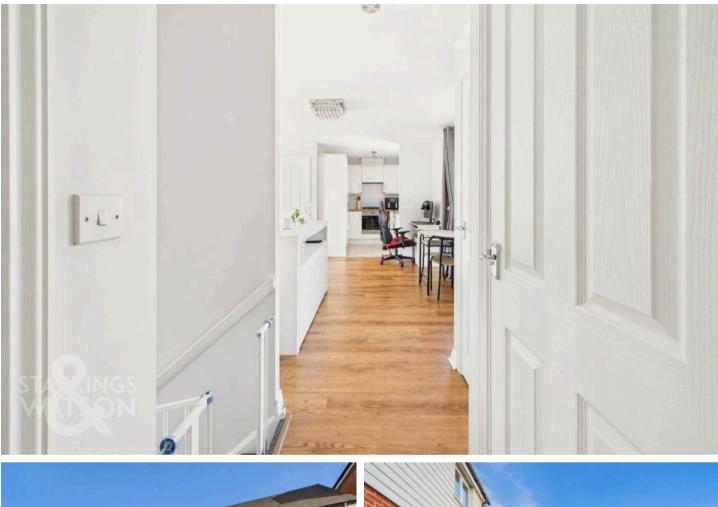

#### THE GRAND TOUR

Once inside, a ground level lobby will initially greet you with low level radiator and carpeted flooring taking you up to the main living accommodation. The main living space comes immediately to your left courtesy of a 18' dual aspect sitting area with ample room for a formal sitting and dining room suite with all new 2025 fitted flooring and French doors opening onto a Juliet style balcony at the front of the property allowing natural light to flood the room.

The kitchen is found just off from the sitting area in an open plan free flowing manner with a wide range of wall and base mounted storage units which give way to integrated appliances including a fridge/freezer, oven and four ring gas burner hob with extraction above whilst leaving space for an integrated washing machine. The first of the bedrooms is also found just off from the sitting room again with newly fitted wooden effect flooring, double glazed window to the front with radiator below. This space currently serves as a nursery however would make the ideal single bedroom also. Stepping past the stairs and two further internal storage cupboards the main bedroom can be found at the end of the hallway, a large double room suitable for a double bed with additional storage solutions where a four piece family bathroom suite sits just next door which with a fully tiled surround, shower head over the bath, wall mounted towel rail and shower cubicle.