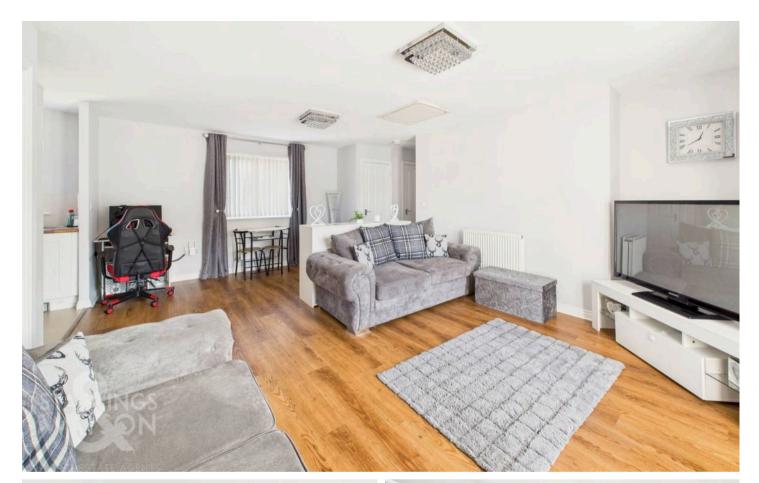

#### THE GRAND TOUR

Once inside, a ground level lobby will initially greet you with low level radiator and carpeted flooring taking you up to the main living accommodation. The main living space comes immediately to your left courtesy of a 18' dual aspect sitting area with ample room for a formal sitting and dining room suite with all new 2025 fitted flooring and French doors opening onto a Juliet style balcony at the front of the property allowing natural light to flood the room.