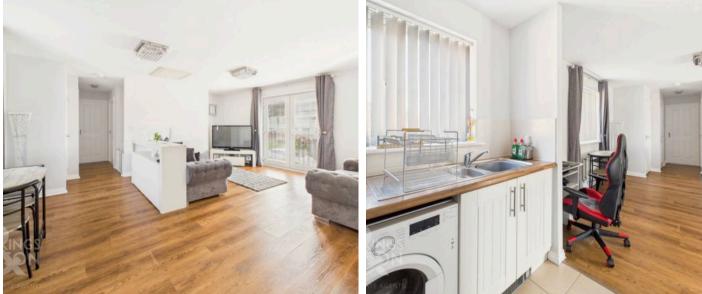

#### THE GRAND TOUR

Once inside, a ground level lobby will initially greet you with low level radiator and carpeted flooring taking you up to the main living accommodation. The main living space comes immediately to your left courtesy of a 18' dual aspect sitting area with ample room for a formal sitting and dining room suite with all new 2025 fitted flooring and French doors opening onto a Juliet style balcony at the front of the property allowing natural light to flood the room.

The kitchen is found just off from the sitting area in an open plan free flowing manner with a wide range of wall and base mounted storage units which give way to integrated appliances including a fridge/freezer, oven and four ring gas burner hob with extraction above whilst leaving space for an integrated washing machine. The first of the bedrooms is also found just off from the sitting room again with newly fitted wooden effect flooring, double glazed window to the front with radiator below. This space currently serves as a nursery however would make the ideal single bedroom also. Stepping past the stairs and two further internal storage cupboards the main bedroom can be found at the end of the hallway, a large double room suitable for a double bed with additional storage solutions where a four piece family bathroom suite sits just next door which with a fully tiled surround, shower head over the bath, wall mounted towel rail and shower cubicle.