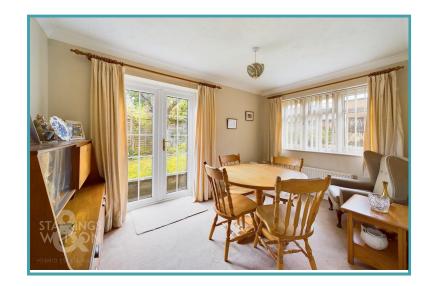

#### THE GRAND TOUR

Stepping inside you are first met with the central hallway granting access to all living spaces within the accommodation with carpeted flooring underfoot and large storage cupboard built in. To your right as you enter is the fitted kitchen with all wooden effect flooring underfoot and an array of wall and base mounted storage set around wooden effect work surfaces giving way to an integrated gas hob with extraction above and oven whilst still leaving room for a washing machine and fridge. The sitting room sits adjacent to this space, a large open room with all carpeted flooring underfoot, large uPVC double glazed window to the front with radiator below, this room allows for a choice off layout due to its conventional size and open space. Further down the hallway, the adapted shower room can be found to your right with an all tiled surround. This space features a walk in shower with wall mounted radiator and frosted glass window into the rear garden. The larger of the bedroom sits opposite this to your left in the hallway, a generously sized double room with a front facing aspect and radiator below with all carpeted flooring whilst the second bedroom sits right at the end of the hallway with a dual aspect and French doors into the rear garden. The carpeted flooring currently gives way to a dining table and second seating area but would make a brilliant double bedroom if desired.