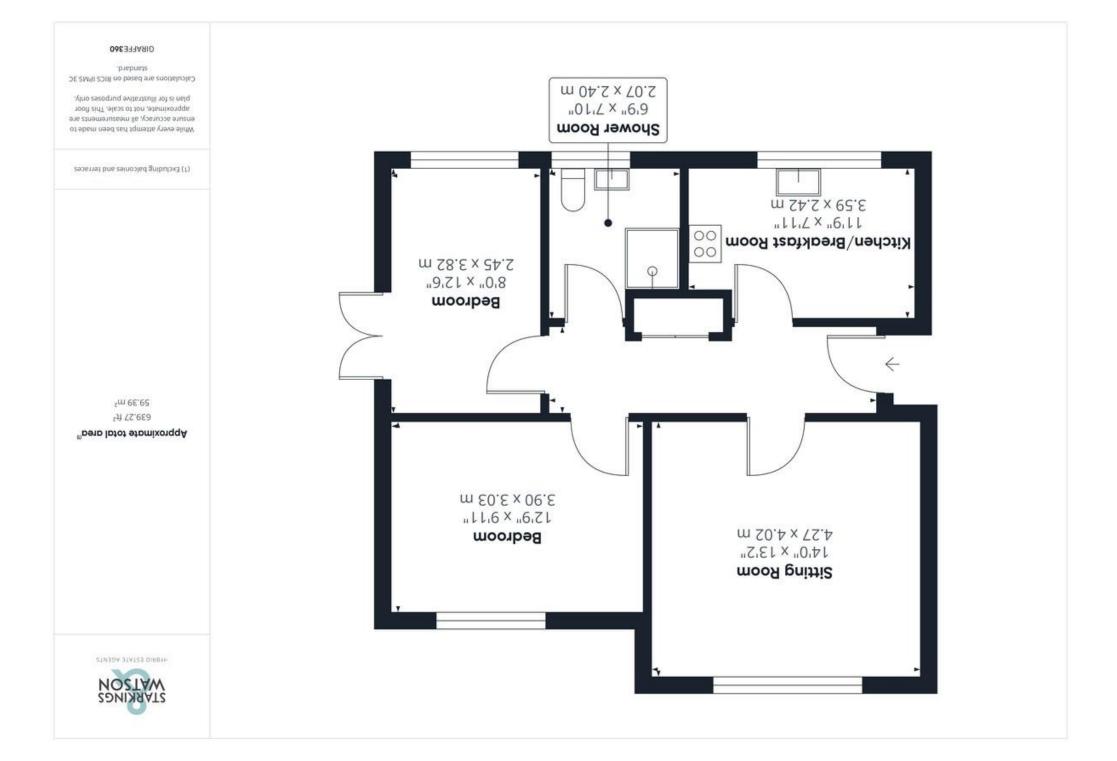

#### **IN SUMMARY**

NO CHAIN. Nestled away at the top of a PRIVATE DRIVE this DETACHED BUNGALOW sits in the heart of this popular community with all amenities and travel links within walking distance and boasting all GAS central heating and uPVC double glazed windows. Stepping beyond the OFF ROAD PARKING and GARAGE spaces, you will enter the property with WIDENED HALLWAYS for accessible living with an adapted shower room with this also in mind. The rest of the property extends to offer TWO DOUBLE BEDROOMS, generous sitting room and fitted kitchen. Externally, a WRAP AROUND GARDEN offers PRIVACY in every corner all fully enclosed for peace of mind.

#### THE GRAND TOUR

Stepping inside you are first met with the central hallway granting access to all living spaces within the accommodation with carpeted flooring underfoot and large storage cupboard built in. To your right as you enter is the fitted kitchen with all wooden effect flooring underfoot and an array of wall and base mounted storage set around wooden effect work surfaces giving way to an integrated gas hob with extraction above and oven whilst still leaving room for a washing machine and fridge. The sitting room sits adjacent to this space, a large open room with all carpeted flooring underfoot, large uPVC double glazed window to the front with radiator below, this room allows for a choice off layout due to its conventional size and open space. Further down the hallway, the adapted shower room can be found to your right with an all tiled surround. This space features a walk in shower with wall mounted radiator and frosted glass window into the rear garden. The larger of the bedroom sits opposite this to your left in the hallway, a generously sized double room with a front facing aspect and radiator below with all carpeted flooring whilst the second bedroom sits right at the end of the hallway with a dual aspect and French doors into the rear garden. The carpeted flooring currently gives way to a dining table and second seating area but would make a brilliant double bedroom if desired.