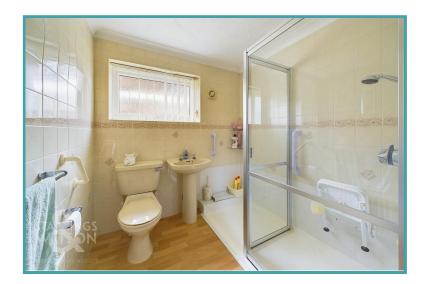

#### THE GRAND TOUR

Stepping inside you are first met with the central hallway granting access to all living spaces within the accommodation with carpeted flooring underfoot and large storage cupboard built in. To your right as you enter is the fitted kitchen with all wooden effect flooring underfoot and an array of wall and base mounted storage set around wooden effect work surfaces giving way to an integrated gas hob with extraction above and oven whilst still leaving room for a washing machine and fridge. The sitting room sits adjacent to this space, a large open room with all carpeted flooring underfoot, large uPVC double glazed window to the front with radiator below, this room allows for a choice off layout due to its conventional size and open space. Further down the hallway, the adapted shower room can be found to your right with an all tiled surround. This space features a walk in shower with wall mounted radiator and frosted glass window into the rear garden. The larger of the bedroom sits opposite this to your left in the hallway, a generously sized double room with a front facing aspect and radiator below with all carpeted flooring whilst the second bedroom sits right at the end of the hallway with a dual aspect and French doors into the rear garden. The carpeted flooring currently gives way to a dining table and second seating area but would make a brilliant double bedroom if desired.