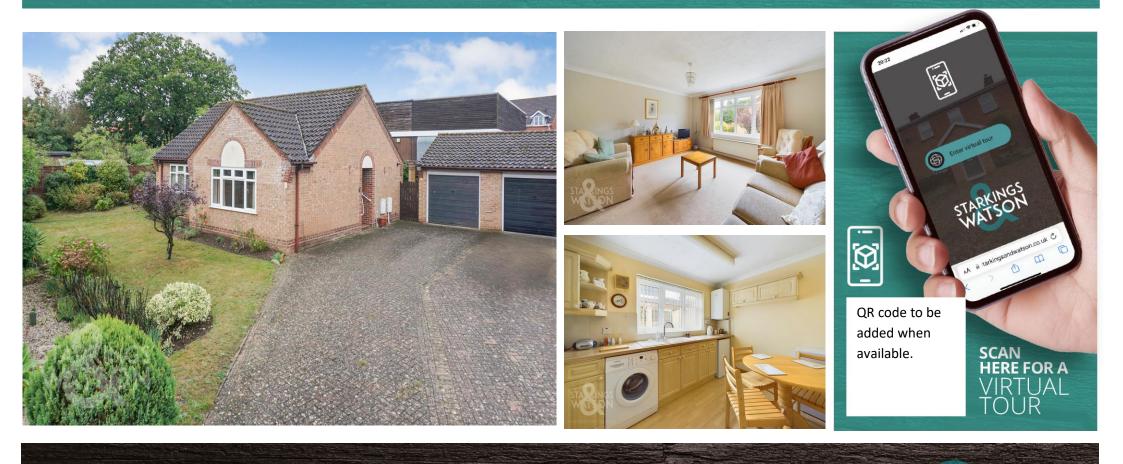

starkingsandwatson.co.uk

- Detached Bungalow
- Tucked Away On A Private Drive
- No Chain
- Two Double Bedrooms
- Generous Sitting Room
- Adapted Shower Room & Widened Hallway
- Private & Enclosed Rear Garden
- Off Road Parking & Garage

#### **IN SUMMARY**

NO CHAIN. Nestled away at the top of a PRIVATE DRIVE this DETACHED BUNGALOW sits in the heart of this popular community with all amenities and travel links within walking distance and boasting all GAS central heating and uPVC double glazed windows. Stepping beyond the OFF ROAD PARKING and GARAGE spaces, you will enter the property with WIDENED HALLWAYS for accessible living with an adapted shower room with this also in mind. The rest of the property extends to offer TWO DOUBLE BEDROOMS, generous sitting room and fitted kitchen. Externally, a WRAP AROUND GARDEN offers PRIVACY in every corner all fully enclosed for peace of mind.

#### **SETTING THE SCENE**

Just off the street via a private driveway leading towards a small collection of properties where a long brick weave drive allows parking for multiple vehicles moving towards the brick garage with up and over door to the front. A gentle step up through the front archway leads you towards the front door with a covering above.

#### THE GRAND TOUR

Stepping inside you are first met with the central hallway granting access to all living spaces within the accommodation with carpeted flooring underfoot and large storage cupboard built in. To your right as you enter is the fitted kitchen with all wooden effect flooring underfoot and an array of wall and base mounted storage set around wooden effect work surfaces giving way to an integrated gas hob with extraction above and oven whilst still leaving room for a washing machine and fridge. The sitting room sits adjacent to this space, a large open room with all carpeted flooring underfoot, large uPVC double glazed window to the front with radiator below, this room allows for a choice off layout due to its conventional size and open space. Further down the hallway, the adapted shower room can be found to your right with an all tiled surround. This space features a walk in shower with wall mounted radiator and frosted glass window into the rear garden. The larger of the bedroom sits opposite this to your left in the hallway, a generously sized double room with a front facing aspect and radiator below with all carpeted flooring whilst the second bedroom sits right at the end of the hallway with a dual aspect and French doors into the rear garden. The carpeted flooring currently gives way to a dining table and second seating area but would make a brilliant double bedroom if desired.

#### VIRTUAL TOUR

View our virtual tour for a full 360 degree of the interior of the property.

**Disclaimer:** Whilst every care has been taken to prepare these sales particulars, they are for guidance purposes only. All measurements are approximate are for general guidance purposes only and whilst every care has been taken to ensure their accuracy, they should not be relied upon and potential buyers are advised to recheck the measurements.