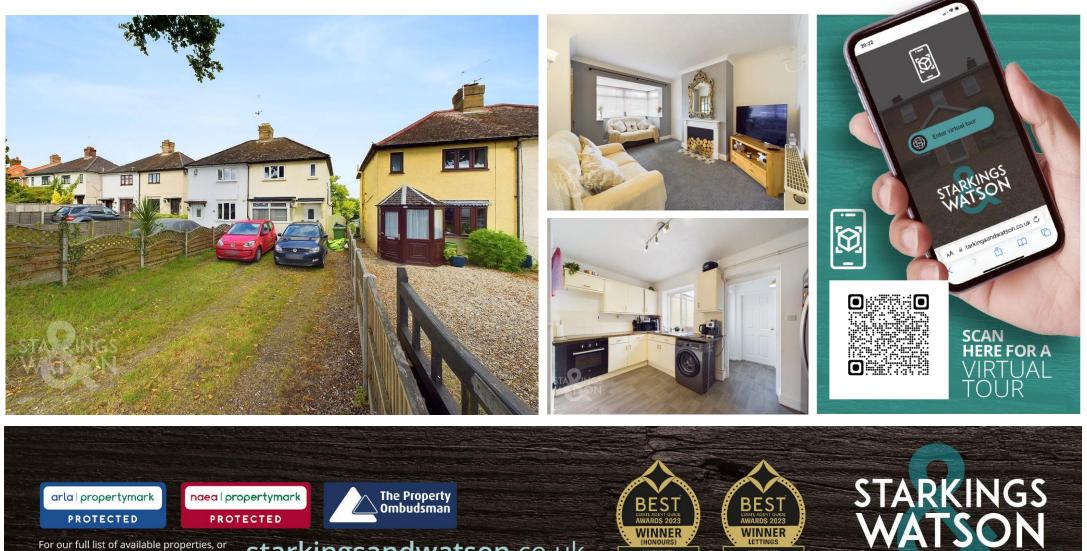

# FOR SALE PROPERTY

For our full list of available properties, or for a FREE INSTANT online valuation visit

PROTECTED

PROTECTED

starkingsandwatson.co.uk

- Semi-Detached House
- 15' Bay Fronted Sitting Room
- Fitted Kitchen Leading to Utility Space
- Family Bathroom & En-Suite Cloakroom
- Three Bedrooms
- Opportunity to Extend (stp)
- Sizeable Rear Garden
- Off Road Parking at Front & Rear

#### **IN SUMMARY**

Set back from the road giving an abundance of OFF ROAD PARKING, this SEMI-DETACHED HOUSE is set upon a 0.12 acre plot (stms) with a GENEROUS REAR GARDEN and external workspace/entertainment area. Inside, the property offers close to 600 Sq. ft (stms) of accommodation and still leaves potential to be extended at the rear (stp). Internally you will find a 16' BAY FRONTED SITTING ROOM, fitted kitchen, handy utility space and ground floor FAMILY BATHROOM. The first floor has been recently altered and improved to offer THREE BEDROOMS with the main benefiting from an EN-SUITE CLOAKROOM.

#### SETTING THE SCENE

The property is set back from the street with a large frontage offering the perfect space to park a multitude of cars with timber fencing running parallel to one another lining this space. There is a slight gradient down from the road to the property, with the front door found with an awning above and side access to the right of the property with gated access for the rear garden.