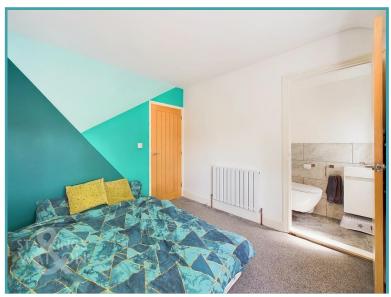

#### THE GRAND TOUR

As you step inside you are initially met with the stairs for the first floor with access to the sitting room to your left through a part glazed door. The sitting room is wonderfully well-lit courtesy of the bay fronted uPVC double glazed window while the rest of the space has carpeted flooring underfoot and ample space for soft furnishings. The kitchen, utility space and bathroom all have been fitted in July 2024 with new wood effect flooring. The kitchen presents a good range of wall and base mounted storage units with wood effect work surfaces, integrated oven and hob with tiled splash backs and plumbing for a washing machine while a generous under the stairs cupboard offers additional storage or could be used as a pantry. Just beyond the kitchen is a small lobby area with access door leading to the rear garden and additional storage space creating the ideal spot for a tumble dryer or additional storage units while the three piece family bathroom is found at the very rear of the property with a majority tiled surround, separate shower head over the bath and radiator on the external wall. The largest of the bedrooms is located to the front of the property, to the left of the landing, with a large uPVC double glazed window to the front, built in wardrobes, carpeted flooring and en-suite cloakroom in a modern style with part tiled surround and a frosted glass window to the front. The second bedroom is found directly ahead at the top of the stairs, this double bedroom has a rear facing aspect and modern fitted radiator whilst the smaller of the three bedrooms is found next door, also with a rear facing aspect, this large single bedroom currently

serves as the perfect nursery but could also serve as a single bedroom or study/home office if wished.