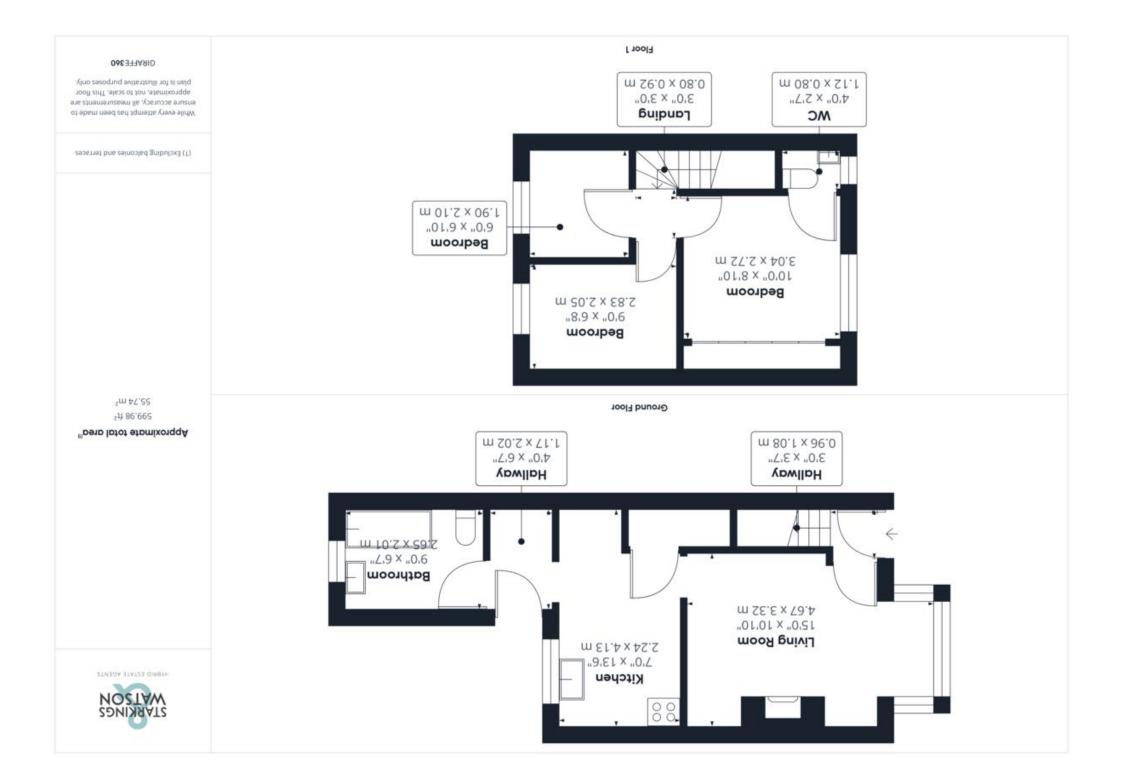

#### **IN SUMMARY**

Set back from the road giving an abundance of OFF ROAD PARKING, this SEMI-DETACHED HOUSE is set upon a 0.12 acre plot (stms) with a GENEROUS REAR GARDEN and external workspace/entertainment area. Inside, the property offers close to 600 Sq. ft (stms) of accommodation and still leaves potential to be extended at the rear (stp). Internally you will find a 16' BAY FRONTED SITTING ROOM, fitted kitchen, handy utility space and ground floor FAMILY BATHROOM. The first floor has been recently altered and improved to offer THREE BEDROOMS with the main benefiting from an EN-SUITE CLOAKROOM.

#### THE GRAND TOUR

As you step inside you are initially met with the stairs for the first floor with access to the sitting room to your left through a part glazed door. The sitting room is wonderfully well-lit courtesy of the bay fronted uPVC double glazed window while the rest of the space has carpeted flooring underfoot and ample space for soft furnishings. The kitchen, utility space and bathroom all have been fitted in July 2024 with new wood effect flooring. The kitchen presents a good range of wall and base mounted storage units with wood effect work surfaces, integrated oven and hob with tiled splash backs and plumbing for a washing machine while a generous under the stairs cupboard offers additional storage or could be used as a pantry. Just beyond the kitchen is a small lobby area with access door leading to the rear garden and additional storage space creating the ideal spot for a tumble dryer or additional storage units while the three piece family bathroom is found at the very rear of the property with a majority tiled surround, separate shower head over the bath and radiator on the external wall. The largest of the bedrooms is located to the front of the property, to the left of the landing, with a large uPVC double glazed window to the front, built in wardrobes, carpeted flooring and en-suite cloakroom in a modern style with part tiled surround and a frosted glass window to the front. The second bedroom is found directly ahead at the top of the stairs, this double bedroom has a rear facing aspect and modern fitted radiator whilst the smaller of the three bedrooms is found next door, also with a rear facing aspect, this large single bedroom currently

serves as the perfect nursery but could also serve as a single bedroom or study/home office if wished.