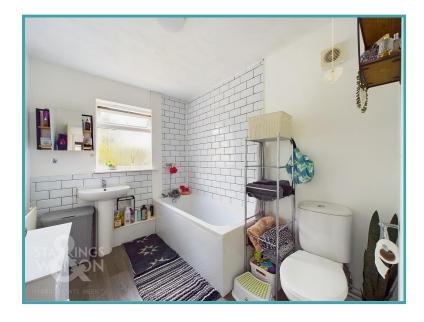

#### THE GRAND TOUR

As you step inside you are initially met with the stairs for the first floor with access to the sitting room to your left through a part glazed door. The sitting room is wonderfully well-lit courtesy of the bay fronted uPVC double glazed window while the rest of the space has carpeted flooring underfoot and ample space for soft furnishings. The kitchen, utility space and bathroom all have been fitted in July 2024 with new wood effect flooring. The kitchen presents a good range of wall and base mounted storage units with wood effect work surfaces, integrated oven and hob with tiled splash backs and plumbing for a washing machine while a generous under the stairs cupboard offers additional storage or could be used as a pantry. Just beyond the kitchen is a small lobby area with access door leading to the rear garden and additional storage space creating the ideal spot for a tumble dryer or additional storage units while the three piece family bathroom is found at the very rear of the property with a majority tiled surround, separate shower head over the bath and radiator on the external wall. The largest of the bedrooms is located to the front of the property, to the left of the landing, with a large uPVC double glazed window to the front, built in wardrobes, carpeted flooring and en-suite cloakroom in a modern style with part tiled surround and a frosted glass window to the front. The second bedroom is found directly ahead at the top of the stairs, this double bedroom has a rear facing aspect and modern fitted radiator whilst the smaller of the three bedrooms is found next door, also with a rear facing aspect, this large single bedroom currently