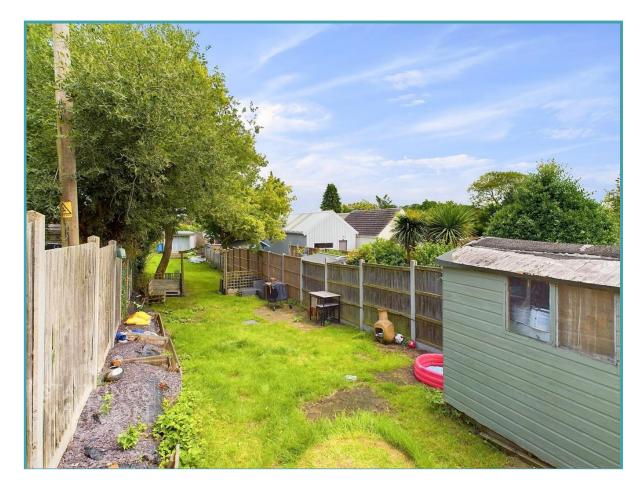

#### THE GREAT OUTDOORS

The rear garden offers a wealth of space and opportunity firstly with a raised flag stone patio area stepping down towards the timber shed and on to the sizeable lawn rear garden space reaching all the way back to the very rear of the boundaries. At the very rear a converted garage currently offers the ideal home office space, potential gym, sitting room or annex (stp) with access to this space coming via tall timber swinging gates leading to the track behind Norwich Road. This space would be perfect for a garage, workshop or simply additional parking.