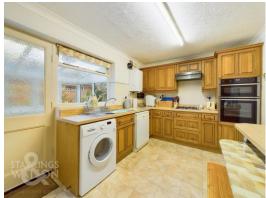

#### THE GRAND TOUR

Entering via the main front door you will find a Tshape hallway giving access to all rooms within the property and integrated storage in the hallway also. To your left are the two larger bedrooms, both very similarly sized with carpeted flooring overlooking the side gardens of the property with the first benefiting from built in wardrobes. The smaller of the three can be found to the front of the property, with a front facing aspect currently serving as a home office/study. Directly ahead of you as you enter is the kitchen with ample wall and base mounted storage, newly fitted dual ovens and gas hob with extraction above. Within the kitchen there is also a handy breakfast bar, with a dishwasher and plumbing for a washing machine, built in storage and the 2023 installed boiler. Through from here is the brick and uPVC double glazed conservatory with additional storage, plumbing and a water softener with access to the rear garden too. Sitting next door to this room is the bathroom a two piece suite with tilled surround featuring a bathtub and wall mounted shower head with the separate toilet behind found in the room next door creating the potential to open this space up into one room if desired. finally, the sitting/dining room sits towards the front of the property with a dual-aspect setting allowing this room to bask in natural light and giving the occupants a choice of layout thanks to the sizeable floor space.