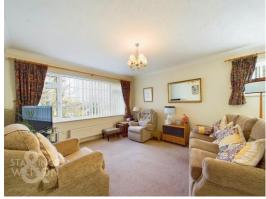

#### THE GRAND TOUR

Entering via the main front door you will find a Tshape hallway giving access to all rooms within the property and integrated storage in the hallway also. To your left are the two larger bedrooms, both very similarly sized with carpeted flooring overlooking the side gardens of the property with the first benefiting from built in wardrobes. The smaller of the three can be found to the front of the property, with a front facing aspect currently serving as a home office/study. Directly ahead of you as you enter is the kitchen with ample wall and base mounted storage, newly fitted dual ovens and gas hob with extraction above. Within the kitchen there is also a handy breakfast bar, with a dishwasher and plumbing for a washing machine, built in storage and the 2023 installed boiler. Through from here is the brick and uPVC double glazed conservatory with additional storage, plumbing and a water softener with access to the rear garden too. Sitting next door to this room is the bathroom a two piece suite with tilled surround featuring a bathtub and wall mounted shower head with the separate toilet behind found in the room next door creating the potential to open this space up into one room if desired. finally, the sitting/dining room sits towards the front of the property with a dual-aspect setting allowing this room to bask in natural light and giving the occupants a choice of layout thanks to the sizeable floor space.