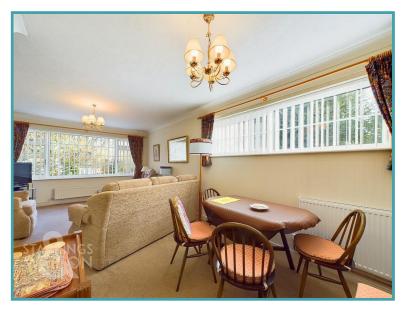

#### THE GRAND TOUR

Entering via the main front door you will find a Tshape hallway giving access to all rooms within the property and integrated storage in the hallway also. To your left are the two larger bedrooms, both very similarly sized with carpeted flooring overlooking the side gardens of the property with the first benefiting from built in wardrobes. The smaller of the three can be found to the front of the property, with a front facing aspect currently serving as a home office/study. Directly ahead of you as you enter is the kitchen with ample wall and base mounted storage, newly fitted dual ovens and gas hob with extraction above. Within the kitchen there is also a handy breakfast bar, with a dishwasher and plumbing for a washing machine, built in storage and the 2023 installed boiler. Through from here is the brick and uPVC double glazed conservatory with additional storage, plumbing and a water softener with access to the rear garden too. Sitting next door to this room is the bathroom a two piece suite with tilled surround featuring a bathtub and wall mounted shower head with the separate toilet behind found in the room next door creating the potential to open this space up into one room if desired. finally, the sitting/dining room sits towards the front of the property with a dual-aspect setting allowing this room to bask in natural light and giving the occupants a choice of layout thanks to the sizeable floor space.