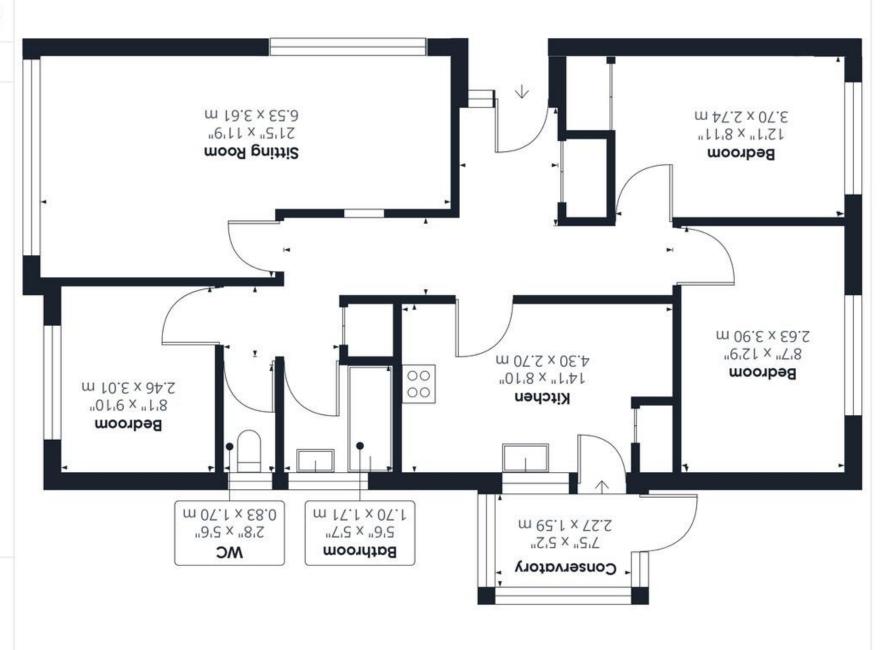

#### **IN SUMMARY**

NO CHAIN. This DETACHED BUNGALOW sits pleasantly ELEVATED at the start of a very peaceful and QUIET CUL-DE-SAC - occupying a CORNER PLOT with a wrap around GARDEN. Ready for some minor UPDATING, the property offers an abundance of potential inside and out. Internally the property extends to 908 Sq. ft (stms) incorporating THREE BEDROOMS, an OPEN SITTING/DINING ROOM, family bathroom and KITCHEN leading into the conservatory. Backing onto the LOW-MAINTENANCE REAR GARDEN, there is a DRIVEWAY and GARAGE - suitable for multiple vehicles.

#### **VIRTUAL TOUR**

View our virtual tour for a full 360 degree of the interior of the property.

Ppproximate total area<sup>m</sup> 908.58 ft²

5m f4,48

(1) Excluding balconies and terraces

While every attempt has been made to ensure accuracy, all measurements are approximate, not to scale. This floor plan is for illustrative purposes only.