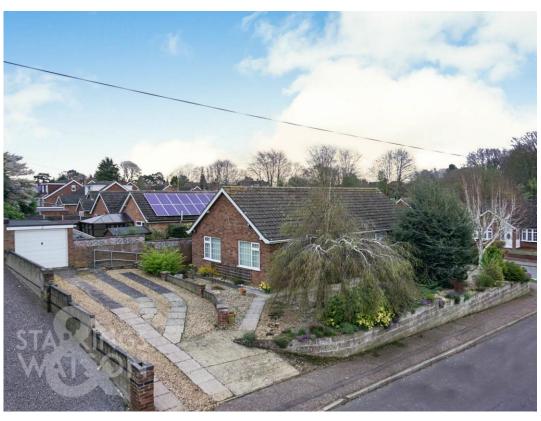

#### **IN SUMMARY**

NO CHAIN. This DETACHED BUNGALOW sits pleasantly ELEVATED at the start of a very peaceful and QUIET CUL-DE-SAC - occupying a CORNER PLOT with a wrap around GARDEN. Ready for some minor UPDATING, the property offers an abundance of potential inside and out. Internally the property extends to 908 Sq. ft (stms) incorporating THREE BEDROOMS, an OPEN SITTING/DINING ROOM, family bathroom and KITCHEN leading into the conservatory. Backing onto the LOW-MAINTENANCE REAR GARDEN, there is a DRIVEWAY and GARAGE - suitable for multiple vehicles.

#### SETTING THE SCENE

The property sits on an elevated plot sitting on the corner of this road. To your right as you drive up Wood Hill you can find the large driveway leading to the garage and main access door tucked within the shingle and planted garden.

#### THE GREAT OUTDOORS

The property sits on a brilliant corner plot with a wrap around garden wonderfully planted with trees and

To arrange an accompanied viewing please call our Costessey Office on **01603 336446** 

Price:

For our full list of available properties, or for a FREE INSTANT online valuation visit

starkingsandwatson.co.uk

colourful plants all within a shingle setting. The rear garden is a well maintained space with flowering planting borders with a flagstone pathway leading up towards a planting section of the garden all laid with slabs leading to the personal door into the garage. The garden also benefits from a timber shed providing useful storage whilst the covered seat provides the ideal spot to enjoy the gardens on offer.