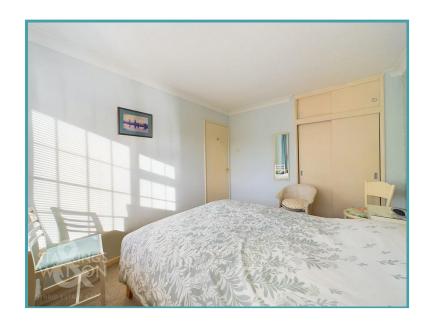

#### THE GRAND TOUR

Entering via the main front door you will find a Tshape hallway giving access to all rooms within the property and integrated storage in the hallway also. To your left are the two larger bedrooms, both very similarly sized with carpeted flooring overlooking the side gardens of the property with the first benefiting from built in wardrobes. The smaller of the three can be found to the front of the property, with a front facing aspect currently serving as a home office/study. Directly ahead of you as you enter is the kitchen with ample wall and base mounted storage, newly fitted dual ovens and gas hob with extraction above. Within the kitchen there is also a handy breakfast bar, with a dishwasher and plumbing for a washing machine, built in storage and the 2023 installed boiler. Through from here is the brick and uPVC double glazed conservatory with additional storage, plumbing and a water softener with access to the rear garden too. Sitting next door to this room is the bathroom a two piece suite with tilled surround featuring a bathtub and wall mounted shower head with the separate toilet behind found in the room next door creating the potential to open this space up into one room if desired. finally, the sitting/dining room sits towards the front of the property with a dual-aspect setting allowing this room to bask in natural light and giving the occupants a choice of layout thanks to the sizeable floor space.