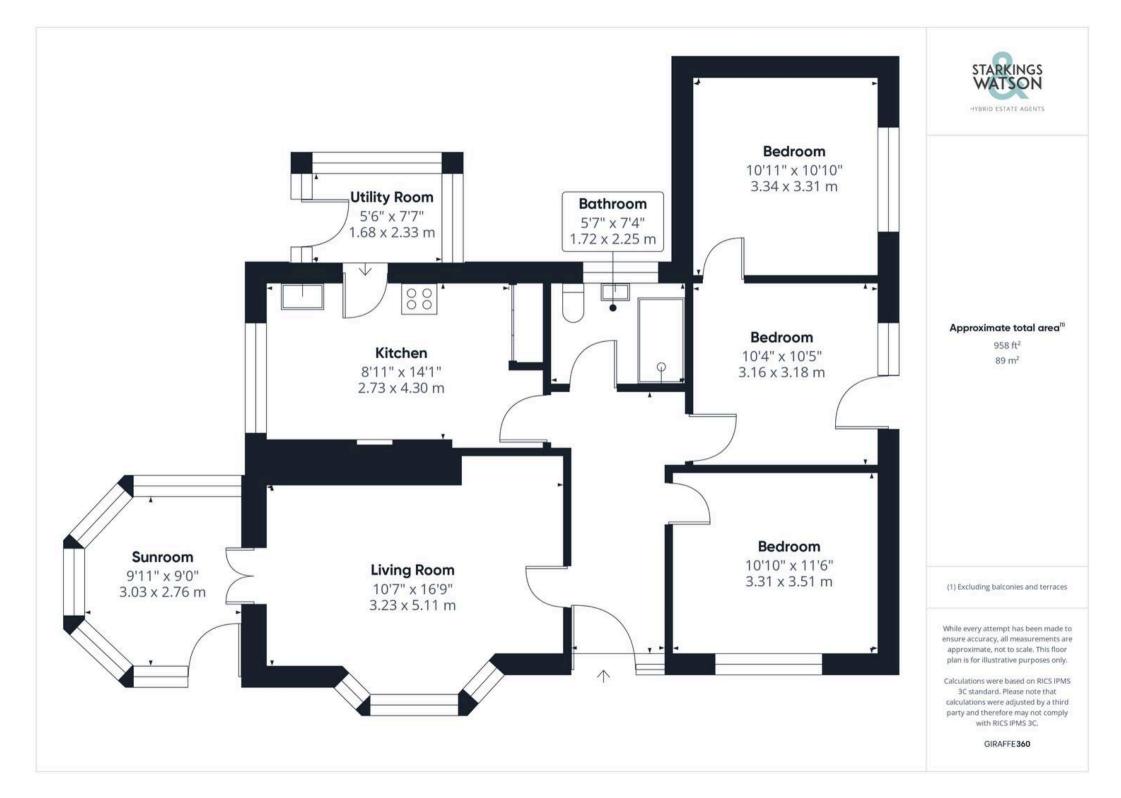

## Dorchester Sunnyside

Woodton, Bungay

NO CHAIN! Introducing a remarkable opportunity to acquire a DETACHED THREE BEDROOM BUNGALOW situated in a very private and SOUGHT AFTER position with picturesque FIELD VIEWS to the front. Boasting almost 1000 sqft of accommodation, this property presents an ideal canvas for RE-DEVELOPMENT, subject to necessary planning permissions. The interior comprises a hall entrance with spacious sitting room, a sun room, a kitchen/dining room and porch/utility to the rear, THREE AMPLE BEDROOMS, and a family bathroom. With no chain involved, this residence is ready to welcome new owners to take advantage of its excellent potential and ample gardens to the front and rear. Completing this appealing package is the convenience of driveway parking for multiple vehicles.

#### THE GRAND TOUR

Entering via the main entrance door to the front you will find an entrance hall with access to the main rooms off. The first room to the left is the main sitting room with a large window to the front with wonderful views. There is a feature fireplace as well as doors to the sun room. The sun room provides further views over the garden and fields with doors out also. To the right of the hallway are three bedrooms. The first room to the front offers those same views across the fields. The next room provides a side door leading out to the side as well as providing access to the bedroom beyond. The family bathroom can be found off the hallway also which has been adapted to include a walk in shower in place of the bath as well as w/c and hand wash basin. The kitchen/dining room can be found to the rear of the house with access to the porch/utility beyond. The kitchen provides pantry storage as well as further storage cupboard, the oil fired boiler, a range of units and space for all white goods as well as a small dining table. The utility space beyond provides a door to the rear garden also.