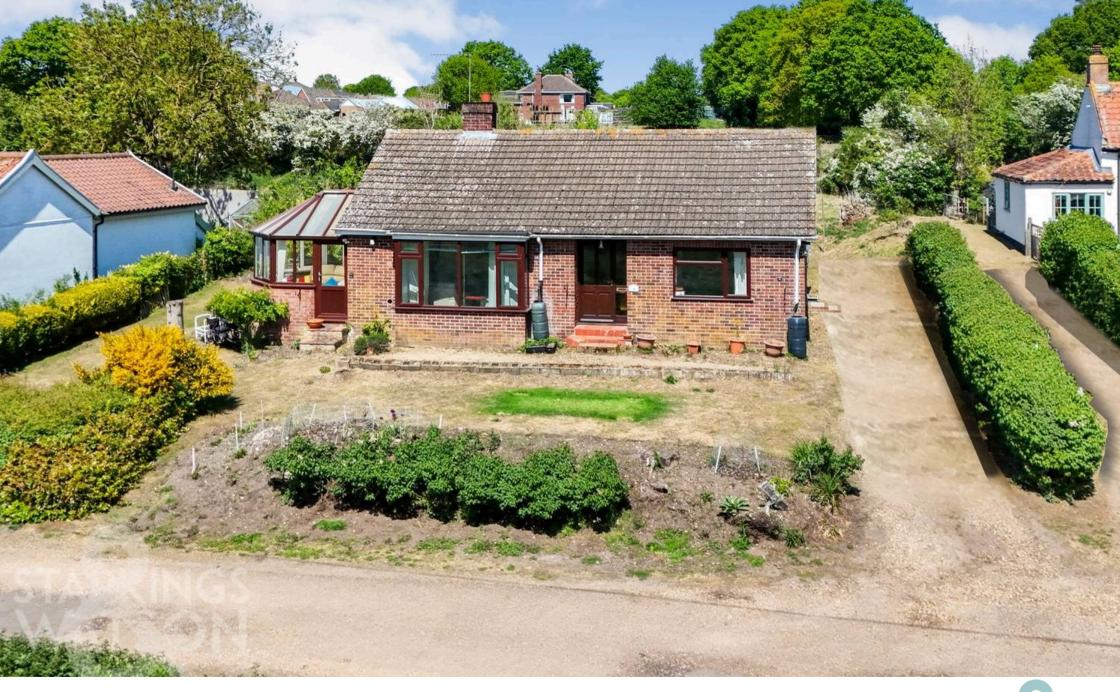

Sunnyside, Woodton - NR35 2LY

## Dorchester Sunnyside

Woodton, Bungay

NO CHAIN! Introducing a remarkable opportunity to acquire a DETACHED THREE BEDROOM BUNGALOW situated in a very private and SOUGHT AFTER position with picturesque FIELD VIEWS to the front. Boasting almost 1000 sqft of accommodation, this property presents an ideal canvas for RE-DEVELOPMENT, subject to necessary planning permissions. The interior comprises a hall entrance with spacious sitting room, a sun room, a kitchen/dining room and porch/utility to the rear, THREE AMPLE BEDROOMS, and a family bathroom. With no chain involved, this residence is ready to welcome new owners to take advantage of its excellent potential and ample gardens to the front and rear. Completing this appealing package is the convenience of driveway parking for multiple vehicles.

#### **SETTING THE SCENE**

Approached via the private roadway of Sunnyside you will find off road parking on the side driveway suitable for multiple vehicles. The frontage overlooks fields beyond offering a rural landscape to be enjoyed. The frontage also offers lawns and mature hedging as well as the main front door and side access to both sides leading to the rear garden.