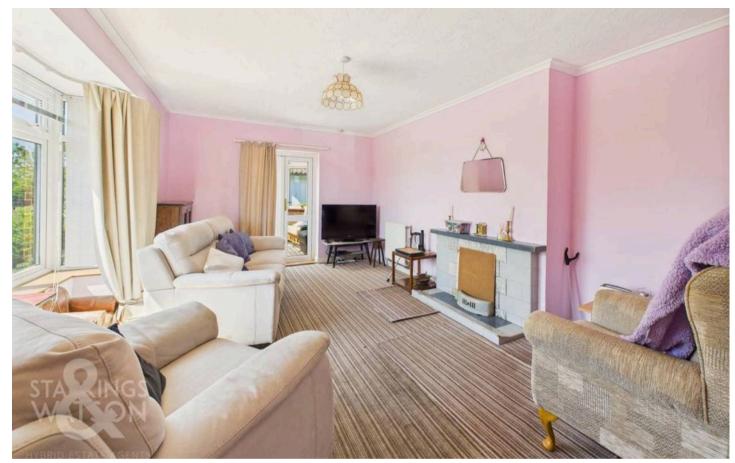

#### THE GRAND TOUR

Entering via the main entrance door to the front you will find an entrance hall with access to the main rooms off. The first room to the left is the main sitting room with a large window to the front with wonderful views. There is a feature fireplace as well as doors to the sun room. The sun room provides further views over the garden and fields with doors out also. To the right of the hallway are three bedrooms. The first room to the front offers those same views across the fields. The next room provides a side door leading out to the side as well as providing access to the bedroom beyond. The family bathroom can be found off the hallway also which has been adapted to include a walk in shower in place of the bath as well as w/c and hand wash basin. The kitchen/dining room can be found to the rear of the house with access to the porch/utility beyond. The kitchen provides pantry storage as well as further storage cupboard, the oil fired boiler, a range of units and space for all white goods as well as a small dining table. The utility space beyond provides a door to the rear garden also.