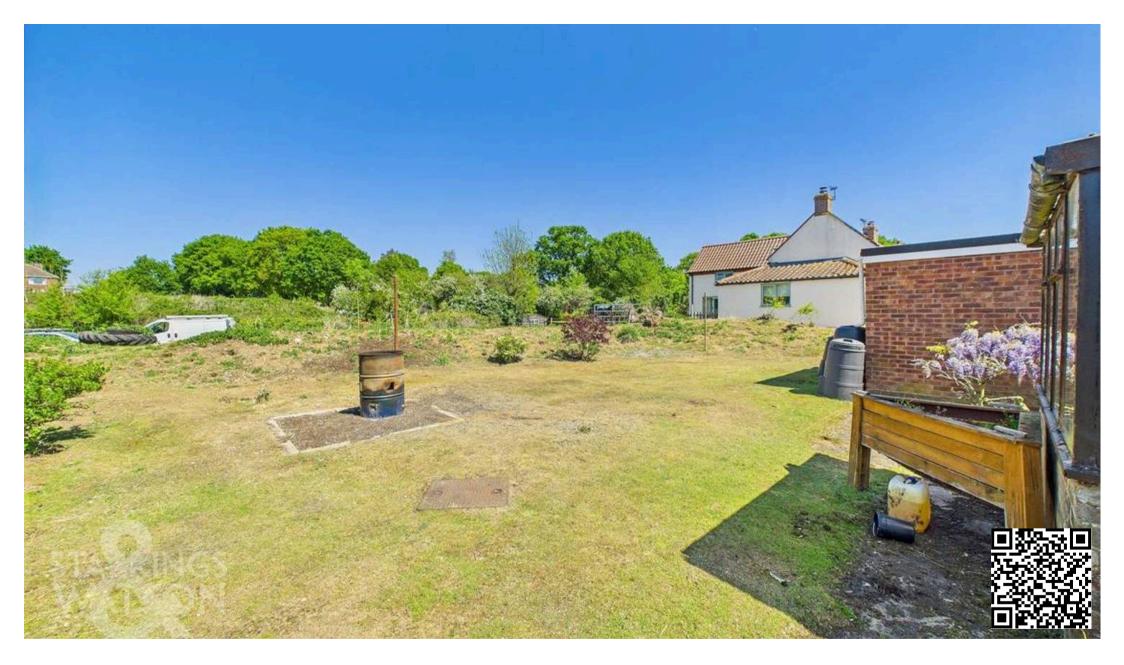

#### **SETTING THE SCENE**

Approached via the private roadway of Sunnyside you will find off road parking on the side driveway suitable for multiple vehicles. The frontage overlooks fields beyond offering a rural landscape to be enjoyed. The frontage also offers lawns and mature hedging as well as the main front door and side access to both sides leading to the rear garden.

### **AGENTS NOTES**

Buyers are advised the property benefits from mains water and drainage, electricity with central heating provided by oil.

The rear garden is a blank canvas mainly laid to lawn with an open aspect and plenty of sunlight. A raised bank to the rear defines the boundary. Within the garden you will find various timber storage sheds as well as access on either sides of the bungalow leading to the front. The plot offers great potential to extend into if required and STP.