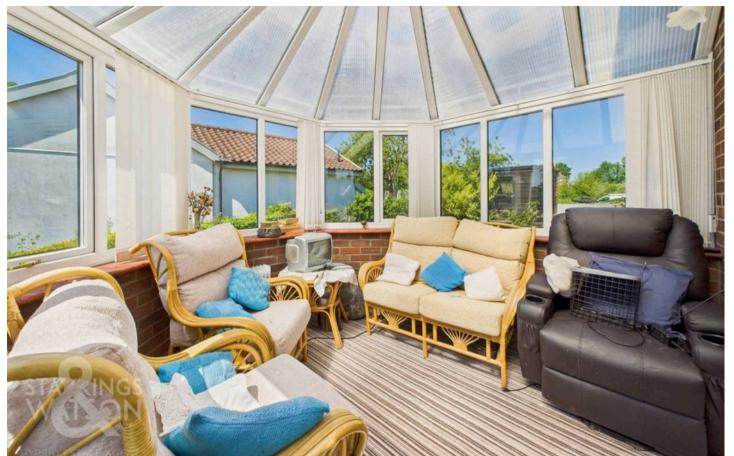

#### THE GRAND TOUR

Entering via the main entrance door to the front you will find an entrance hall with access to the main rooms off. The first room to the left is the main sitting room with a large window to the front with wonderful views. There is a feature fireplace as well as doors to the sun room. The sun room provides further views over the garden and fields with doors out also. To the right of the hallway are three bedrooms. The first room to the front offers those same views across the fields. The next room provides a side door leading out to the side as well as providing access to the bedroom beyond. The family bathroom can be found off the hallway also which has been adapted to include a walk in shower in place of the bath as well as w/c and hand wash basin. The kitchen/dining room can be found to the rear of the house with access to the porch/utility beyond. The kitchen provides pantry storage as well as further storage cupboard, the oil fired boiler, a range of units and space for all white goods as well as a small dining table. The utility space beyond provides a door to the rear garden also.