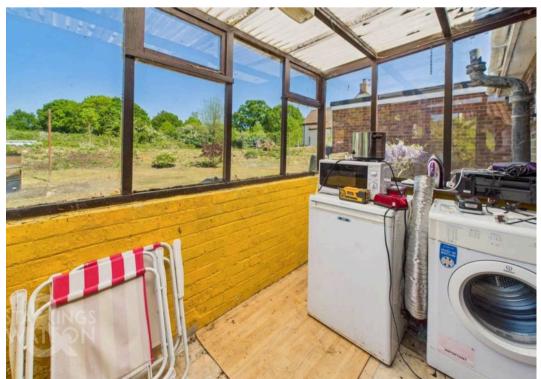

#### THE GRAND TOUR

Entering via the main entrance door to the front you will find an entrance hall with access to the main rooms off. The first room to the left is the main sitting room with a large window to the front with wonderful views. There is a feature fireplace as well as doors to the sun room. The sun room provides further views over the garden and fields with doors out also. To the right of the hallway are three bedrooms. The first room to the front offers those same views across the fields. The next room provides a side door leading out to the side as well as providing access to the bedroom beyond. The family bathroom can be found off the hallway also which has been adapted to include a walk in shower in place of the bath as well as w/c and hand wash basin. The kitchen/dining room can be found to the rear of the house with access to the porch/utility beyond. The kitchen provides pantry storage as well as further storage cupboard, the oil fired boiler, a range of units and space for all white goods as well as a small dining table. The utility space beyond provides a door to the rear garden also.