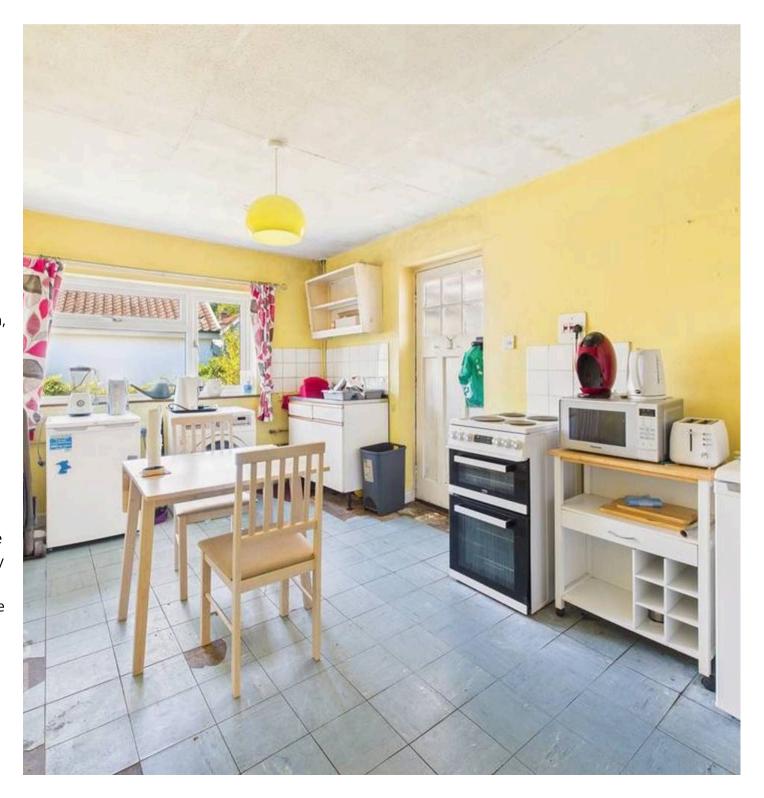

#### THE GRAND TOUR

Entering via the main entrance door to the front you will find an entrance hall with access to the main rooms off. The first room to the left is the main sitting room with a large window to the front with wonderful views. There is a feature fireplace as well as doors to the sun room. The sun room provides further views over the garden and fields with doors out also. To the right of the hallway are three bedrooms. The first room to the front offers those same views across the fields. The next room provides a side door leading out to the side as well as providing access to the bedroom beyond. The family bathroom can be found off the hallway also which has been adapted to include a walk in shower in place of the bath as well as w/c and hand wash basin. The kitchen/dining room can be found to the rear of the house with access to the porch/utility beyond. The kitchen provides pantry storage as well as further storage cupboard, the oil fired boiler, a range of units and space for all white goods as well as a small dining table. The utility space beyond provides a door to the rear garden also.