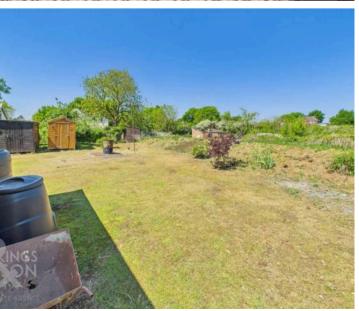

#### **SETTING THE SCENE**

Approached via the private roadway of Sunnyside you will find off road parking on the side driveway suitable for multiple vehicles. The frontage overlooks fields beyond offering a rural landscape to be enjoyed. The frontage also offers lawns and mature hedging as well as the main front door and side access to both sides leading to the rear garden.

### **AGENTS NOTES**

Buyers are advised the property benefits from mains water and drainage, electricity with central heating provided by oil.

The rear garden is a blank canvas mainly laid to lawn with an open aspect and plenty of sunlight. A raised bank to the rear defines the boundary. Within the garden you will find various timber storage sheds as well as access on either sides of the bungalow leading to the front. The plot offers great potential to extend into if required and STP.