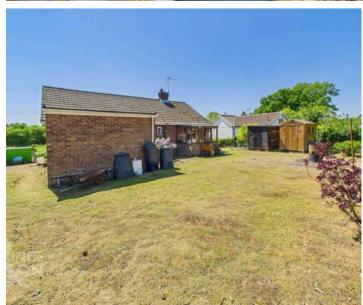

### **AGENTS NOTES**

Buyers are advised the property benefits from mains water and drainage, electricity with central heating provided by oil.

The rear garden is a blank canvas mainly laid to lawn with an open aspect and plenty of sunlight. A raised bank to the rear defines the boundary. Within the garden you will find various timber storage sheds as well as access on either sides of the bungalow leading to the front. The plot offers great potential to extend into if required and STP.