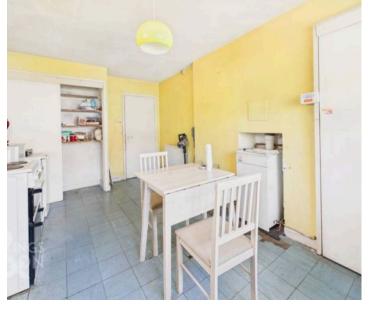

#### THE GRAND TOUR

Entering via the main entrance door to the front you will find an entrance hall with access to the main rooms off. The first room to the left is the main sitting room with a large window to the front with wonderful views. There is a feature fireplace as well as doors to the sun room. The sun room provides further views over the garden and fields with doors out also. To the right of the hallway are three bedrooms. The first room to the front offers those same views across the fields. The next room provides a side door leading out to the side as well as providing access to the bedroom beyond. The family bathroom can be found off the hallway also which has been adapted to include a walk in shower in place of the bath as well as w/c and hand wash basin. The kitchen/dining room can be found to the rear of the house with access to the porch/utility beyond. The kitchen provides pantry storage as well as further storage cupboard, the oil fired boiler, a range of units and space for all white goods as well as a small dining table. The utility space beyond provides a door to the rear garden also.