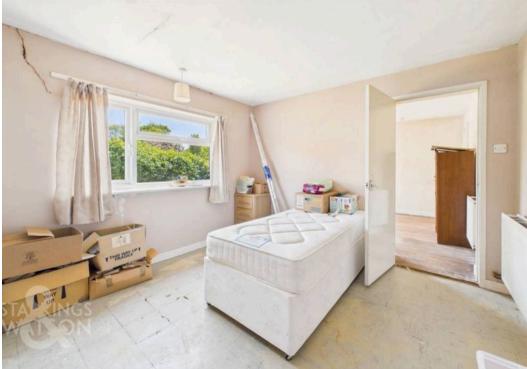

#### THE GRAND TOUR

Entering via the main entrance door to the front you will find an entrance hall with access to the main rooms off. The first room to the left is the main sitting room with a large window to the front with wonderful views. There is a feature fireplace as well as doors to the sun room. The sun room provides further views over the garden and fields with doors out also. To the right of the hallway are three bedrooms. The first room to the front offers those same views across the fields. The next room provides a side door leading out to the side as well as providing access to the bedroom beyond. The family bathroom can be found off the hallway also which has been adapted to include a walk in shower in place of the bath as well as w/c and hand wash basin. The kitchen/dining room can be found to the rear of the house with access to the porch/utility beyond. The kitchen provides pantry storage as well as further storage cupboard, the oil fired boiler, a range of units and space for all white goods as well as a small dining table. The utility space beyond provides a door to the rear garden also.