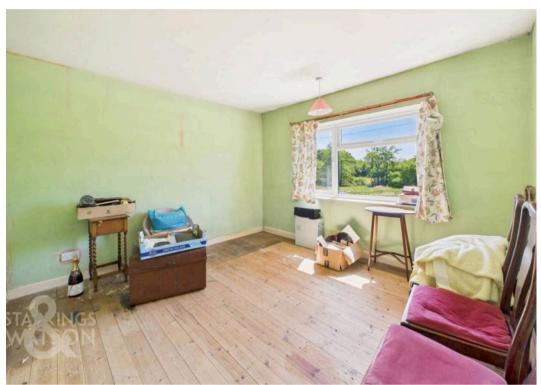

#### THE GRAND TOUR

Entering via the main entrance door to the front you will find an entrance hall with access to the main rooms off. The first room to the left is the main sitting room with a large window to the front with wonderful views. There is a feature fireplace as well as doors to the sun room. The sun room provides further views over the garden and fields with doors out also. To the right of the hallway are three bedrooms. The first room to the front offers those same views across the fields. The next room provides a side door leading out to the side as well as providing access to the bedroom beyond. The family bathroom can be found off the hallway also which has been adapted to include a walk in shower in place of the bath as well as w/c and hand wash basin. The kitchen/dining room can be found to the rear of the house with access to the porch/utility beyond. The kitchen provides pantry storage as well as further storage cupboard, the oil fired boiler, a range of units and space for all white goods as well as a small dining table. The utility space beyond provides a door to the rear garden also.