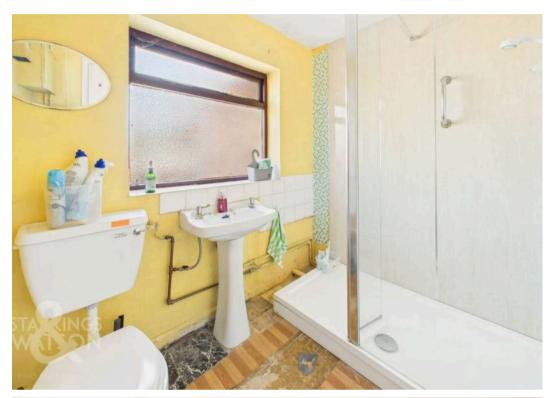

#### THE GRAND TOUR

Entering via the main entrance door to the front you will find an entrance hall with access to the main rooms off. The first room to the left is the main sitting room with a large window to the front with wonderful views. There is a feature fireplace as well as doors to the sun room. The sun room provides further views over the garden and fields with doors out also. To the right of the hallway are three bedrooms. The first room to the front offers those same views across the fields. The next room provides a side door leading out to the side as well as providing access to the bedroom beyond. The family bathroom can be found off the hallway also which has been adapted to include a walk in shower in place of the bath as well as w/c and hand wash basin. The kitchen/dining room can be found to the rear of the house with access to the porch/utility beyond. The kitchen provides pantry storage as well as further storage cupboard, the oil fired boiler, a range of units and space for all white goods as well as a small dining table. The utility space beyond provides a door to the rear garden also.