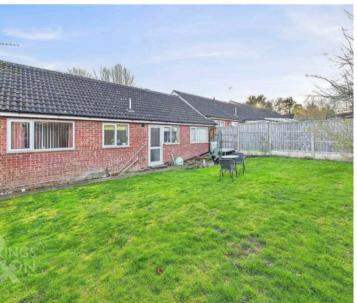

### **VIRTUAL TOUR**

View our virtual tour for a full 360 degree of the interior of the property.

To the rear accessed via the door in the kitchen you will find a fully enclosed mainly lawned garden with paved path and patio area as well as external tap, timber fencing enclosing and side entrance gate that gives access to the single garage within the block which has an up and over door.