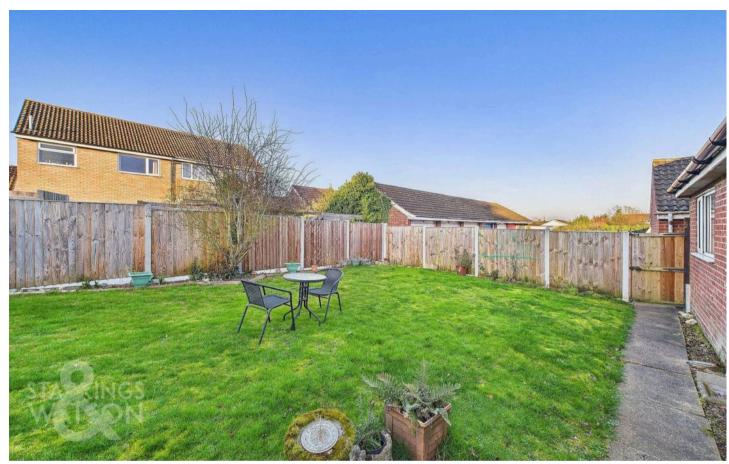

### **VIRTUAL TOUR**

View our virtual tour for a full 360 degree of the interior of the property.

To the rear accessed via the door in the kitchen you will find a fully enclosed mainly lawned garden with paved path and patio area as well as external tap, timber fencing enclosing and side entrance gate that gives access to the single garage within the block which has an up and over door.