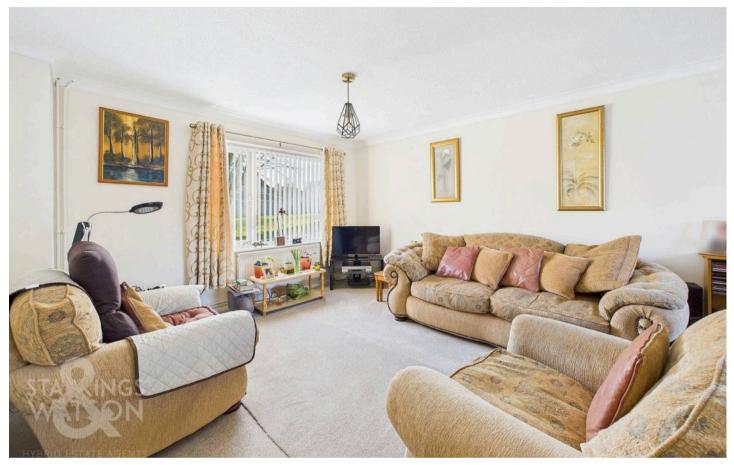

#### THE GRAND TOUR

Entering via the main entrance door to the front you will find a hallway with built in storage cupboard, loft hatch access and access to all further rooms. The first room to the left of the hall is the main sitting/dining room, a bright room with a dual aspect to front and rear. There is plenty of space for sitting and dining. The kitchen is adjacent and offer a range of wall and base units with wood effect worktops over. You will find an electric oven with induction hob as well as space under counter for all other white goods. The gas fired boiler is found wall mounted as well as access onto the rear garden. The bathroom accessed off the hallway has also been recently re-fitted with a modern suite comprising hand wash basin, w/c and bath with shower over. There are then three bedrooms to the end of the hallway with two facing the front and one to the rear overlooking the garden.