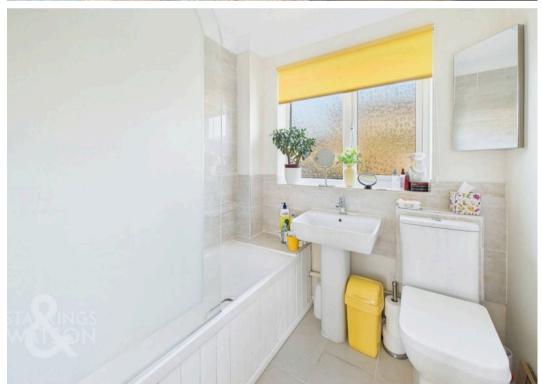

#### THE GRAND TOUR

Entering via the main entrance door to the front you will find a hallway with built in storage cupboard, loft hatch access and access to all further rooms. The first room to the left of the hall is the main sitting/dining room, a bright room with a dual aspect to front and rear. There is plenty of space for sitting and dining. The kitchen is adjacent and offer a range of wall and base units with wood effect worktops over. You will find an electric oven with induction hob as well as space under counter for all other white goods. The gas fired boiler is found wall mounted as well as access onto the rear garden. The bathroom accessed off the hallway has also been recently re-fitted with a modern suite comprising hand wash basin, w/c and bath with shower over. There are then three bedrooms to the end of the hallway with two facing the front and one to the rear overlooking the garden.