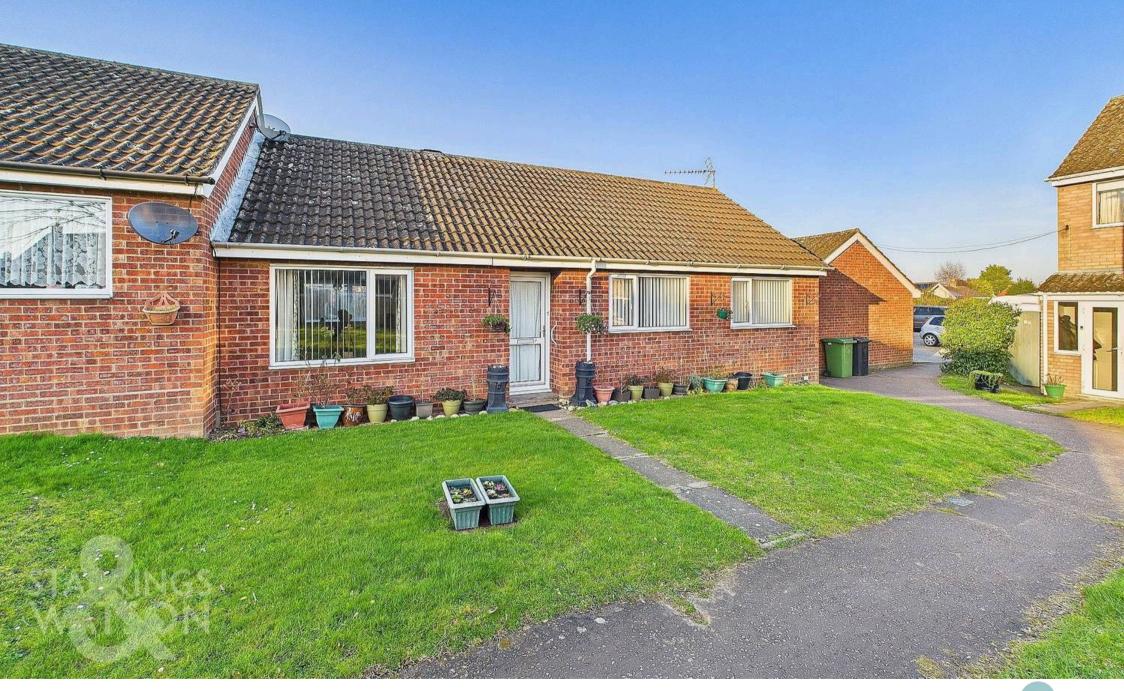

## **Maltings Drive**

Harleston, Diss

Located within a TUCKED AWAY CUL-DE-SAC LOCATION within WALKING DISTANCE of the town centre, this charming THREE BEDROOM SEMI-DETACHED BUNGALOW offers a peaceful retreat. The property has been tastefully refurbished by the current owner in recent years and is presented in excellent condition throughout. Internally you will find a hall entrance leading to a modern RE-FITTED kitchen, a spacious sitting/dining room overlooking the rear garden. There are THREE AMPLE BEDROOMS in addition to the family bathroom. Externally you will find a well kept, enclosed rear garden in addition to a SINGLE GARAGE EN-BLOC with parking off road as well. The property is found opposite green space to the front giving a greater sense of space

#### SETTING THE SCENE

The bungalow is approached via Maltings Drive and is tucked away from the main part of the road down a small side road and opposite a green. The parking area with the garage en-bloc can be found first with a gate leading directly into the rear garden. There is a pedestrian access to the front with a pathway leading to the main entrance door to the front.