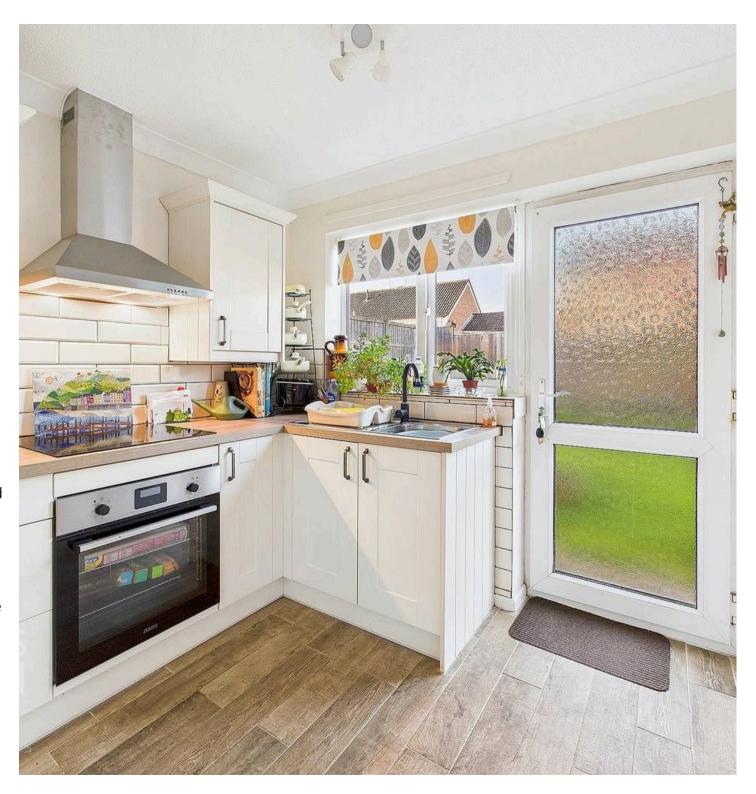

#### THE GRAND TOUR

Entering via the main entrance door to the front you will find a hallway with built in storage cupboard, loft hatch access and access to all further rooms. The first room to the left of the hall is the main sitting/dining room, a bright room with a dual aspect to front and rear. There is plenty of space for sitting and dining. The kitchen is adjacent and offer a range of wall and base units with wood effect worktops over. You will find an electric oven with induction hob as well as space under counter for all other white goods. The gas fired boiler is found wall mounted as well as access onto the rear garden. The bathroom accessed off the hallway has also been recently re-fitted with a modern suite comprising hand wash basin, w/c and bath with shower over. There are then three bedrooms to the end of the hallway with two facing the front and one to the rear overlooking the garden.