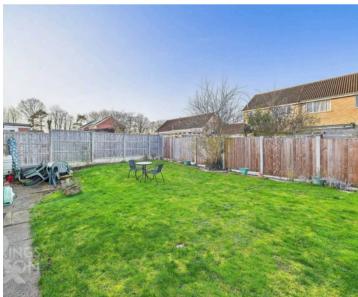

### **VIRTUAL TOUR**

View our virtual tour for a full 360 degree of the interior of the property.

To the rear accessed via the door in the kitchen you will find a fully enclosed mainly lawned garden with paved path and patio area as well as external tap, timber fencing enclosing and side entrance gate that gives access to the single garage within the block which has an up and over door.