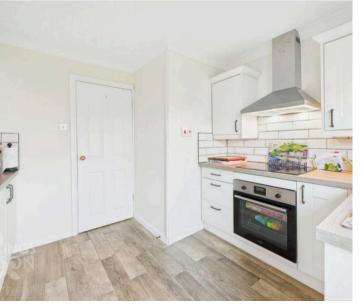

#### THE GRAND TOUR

Entering via the main entrance door to the front you will find a hallway with built in storage cupboard, loft hatch access and access to all further rooms. The first room to the left of the hall is the main sitting/dining room, a bright room with a dual aspect to front and rear. There is plenty of space for sitting and dining. The kitchen is adjacent and offer a range of wall and base units with wood effect worktops over. You will find an electric oven with induction hob as well as space under counter for all other white goods. The gas fired boiler is found wall mounted as well as access onto the rear garden. The bathroom accessed off the hallway has also been recently re-fitted with a modern suite comprising hand wash basin, w/c and bath with shower over. There are then three bedrooms to the end of the hallway with two facing the front and one to the rear overlooking the garden.