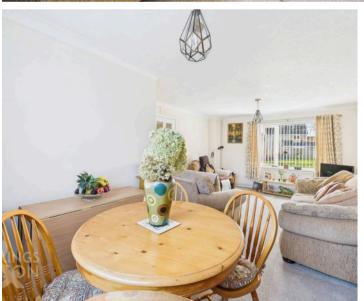

#### THE GRAND TOUR

Entering via the main entrance door to the front you will find a hallway with built in storage cupboard, loft hatch access and access to all further rooms. The first room to the left of the hall is the main sitting/dining room, a bright room with a dual aspect to front and rear. There is plenty of space for sitting and dining. The kitchen is adjacent and offer a range of wall and base units with wood effect worktops over. You will find an electric oven with induction hob as well as space under counter for all other white goods. The gas fired boiler is found wall mounted as well as access onto the rear garden. The bathroom accessed off the hallway has also been recently re-fitted with a modern suite comprising hand wash basin, w/c and bath with shower over. There are then three bedrooms to the end of the hallway with two facing the front and one to the rear overlooking the garden.