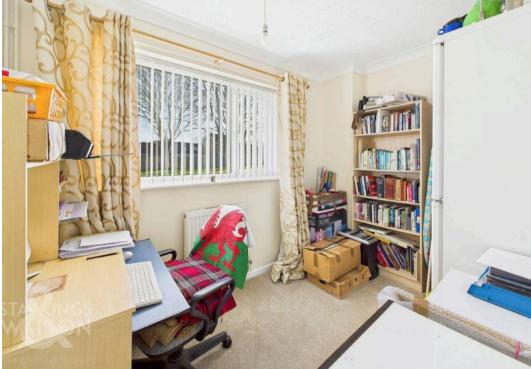

#### THE GRAND TOUR

Entering via the main entrance door to the front you will find a hallway with built in storage cupboard, loft hatch access and access to all further rooms. The first room to the left of the hall is the main sitting/dining room, a bright room with a dual aspect to front and rear. There is plenty of space for sitting and dining. The kitchen is adjacent and offer a range of wall and base units with wood effect worktops over. You will find an electric oven with induction hob as well as space under counter for all other white goods. The gas fired boiler is found wall mounted as well as access onto the rear garden. The bathroom accessed off the hallway has also been recently re-fitted with a modern suite comprising hand wash basin, w/c and bath with shower over. There are then three bedrooms to the end of the hallway with two facing the front and one to the rear overlooking the garden.