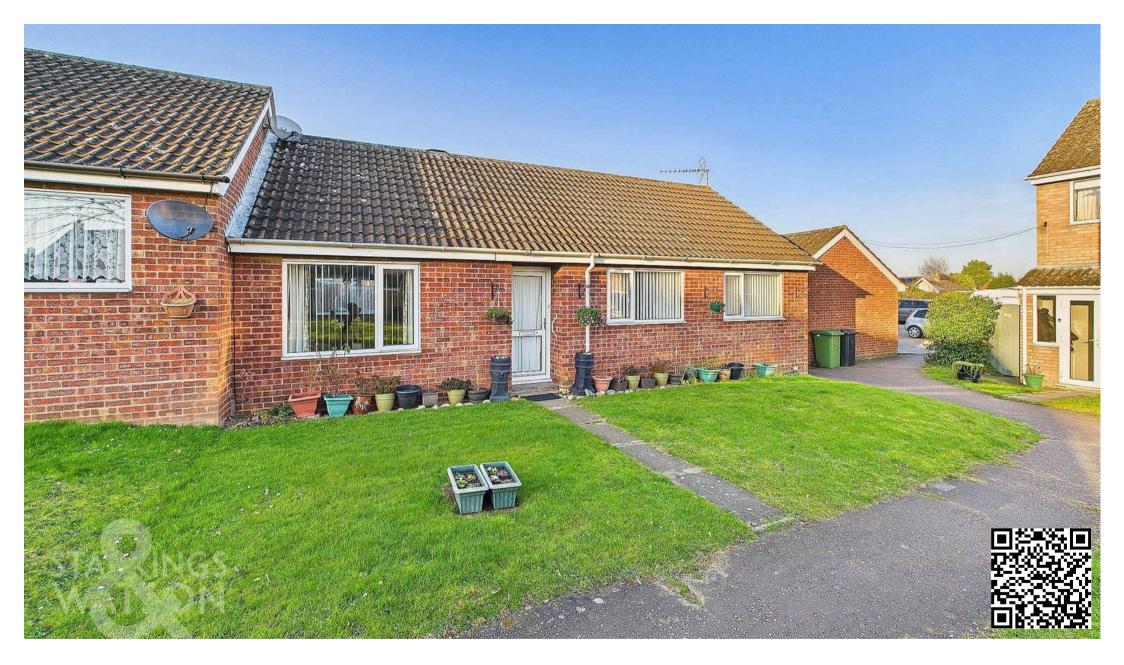

## **Maltings Drive**

Harleston, Diss

Located within a TUCKED AWAY CUL-DE-SAC LOCATION within WALKING DISTANCE of the town centre, this charming THREE BEDROOM SEMI-DETACHED BUNGALOW offers a peaceful retreat. The property has been tastefully refurbished by the current owner in recent years and is presented in excellent condition throughout. Internally you will find a hall entrance leading to a modern RE-FITTED kitchen, a spacious sitting/dining room overlooking the rear garden. There are THREE AMPLE BEDROOMS in addition to the family bathroom. Externally you will find a well kept, enclosed rear garden in addition to a SINGLE GARAGE EN-BLOC with parking off road as well. The property is found opposite green space to the front giving a greater sense of space

#### SETTING THE SCENE

The bungalow is approached via Maltings Drive and is tucked away from the main part of the road down a small side road and opposite a green. The parking area with the garage en-bloc can be found first with a gate leading directly into the rear garden. There is a pedestrian access to the front with a pathway leading to the main entrance door to the front.