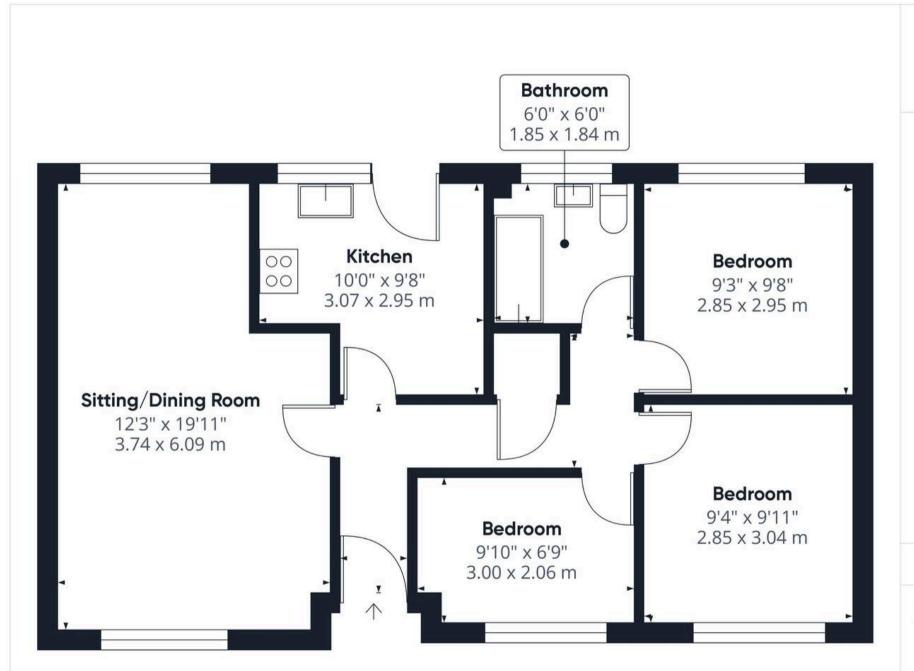

#### THE GRAND TOUR

Entering via the main entrance door to the front you will find a hallway with built in storage cupboard, loft hatch access and access to all further rooms. The first room to the left of the hall is the main sitting/dining room, a bright room with a dual aspect to front and rear. There is plenty of space for sitting and dining. The kitchen is adjacent and offer a range of wall and base units with wood effect worktops over. You will find an electric oven with induction hob as well as space under counter for all other white goods. The gas fired boiler is found wall mounted as well as access onto the rear garden. The bathroom accessed off the hallway has also been recently re-fitted with a modern suite comprising hand wash basin, w/c and bath with shower over. There are then three bedrooms to the end of the hallway with two facing the front and one to the rear overlooking the garden.

#### Approximate total area<sup>(1)</sup>

671.78 ft<sup>2</sup> 62.41 m<sup>2</sup>

(1) Excluding balconies and terraces

While every attempt has been made to ensure accuracy, all measurements are approximate, not to scale. This floor plan is for illustrative purposes only.