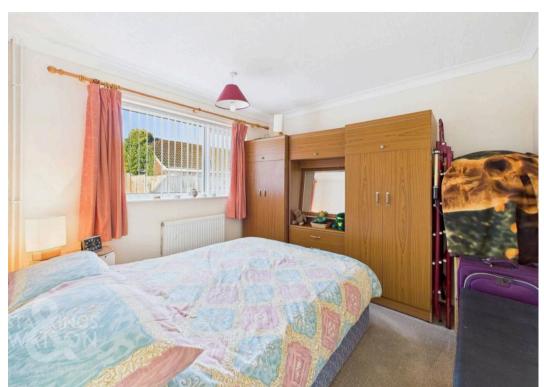

#### THE GRAND TOUR

Entering via the main entrance door to the front you will find a hallway with built in storage cupboard, loft hatch access and access to all further rooms. The first room to the left of the hall is the main sitting/dining room, a bright room with a dual aspect to front and rear. There is plenty of space for sitting and dining. The kitchen is adjacent and offer a range of wall and base units with wood effect worktops over. You will find an electric oven with induction hob as well as space under counter for all other white goods. The gas fired boiler is found wall mounted as well as access onto the rear garden. The bathroom accessed off the hallway has also been recently re-fitted with a modern suite comprising hand wash basin, w/c and bath with shower over. There are then three bedrooms to the end of the hallway with two facing the front and one to the rear overlooking the garden.