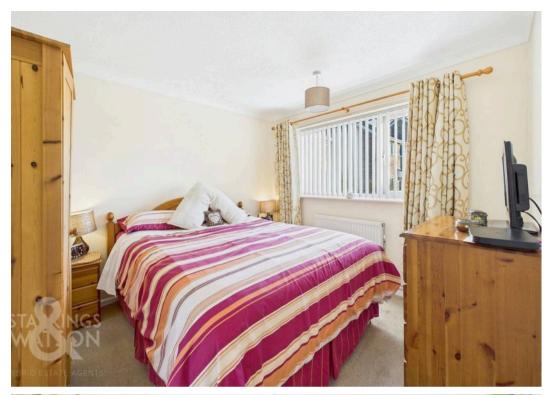

#### THE GRAND TOUR

Entering via the main entrance door to the front you will find a hallway with built in storage cupboard, loft hatch access and access to all further rooms. The first room to the left of the hall is the main sitting/dining room, a bright room with a dual aspect to front and rear. There is plenty of space for sitting and dining. The kitchen is adjacent and offer a range of wall and base units with wood effect worktops over. You will find an electric oven with induction hob as well as space under counter for all other white goods. The gas fired boiler is found wall mounted as well as access onto the rear garden. The bathroom accessed off the hallway has also been recently re-fitted with a modern suite comprising hand wash basin, w/c and bath with shower over. There are then three bedrooms to the end of the hallway with two facing the front and one to the rear overlooking the garden.