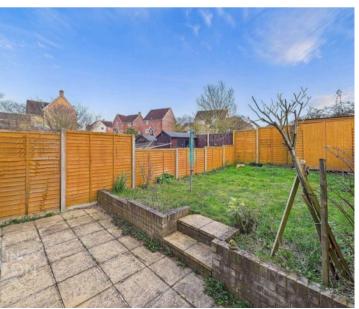

FIND US

Postcode: NR35 1RP

What3Words:///suitably.recover.appoints

VIRTUAL TOUR

View our virtual tour for a full 360 degree of the interior of the property.

The private rear garden offers a a generous space laid to lawn with no houses directly behind overlooking. There is a paved terrace leading from the rear of the house ideal for a table and chairs as well as a secure side gate leading to the frontage. The garden is enclosed with timber fencing.