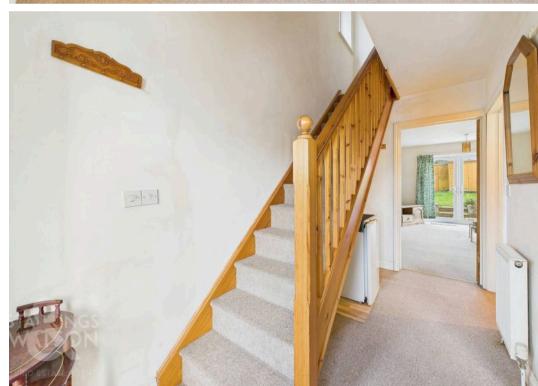

#### THE GRAND TOUR

Entering via the main entrance door to the front you will find stairs to the first floor landing as well as understairs storage and access to the kitchen on the right. The ground floor W/C is also accessed off the hallway. The kitchen is front facing and offers a range of wall and base units with integrated electric oven and gas hob over. There is then space for various white goods undercounter. To the rear of the house is the sitting/dining room which opens onto the rear garden with double doors. Heading up to the first floor landing there are two ample bedrooms with both benefitting from built in wardrobes. One is located to the front and the other to the rear. Also off landing is the family bathroom with a w/c, hand wash basin and bath with shower over.