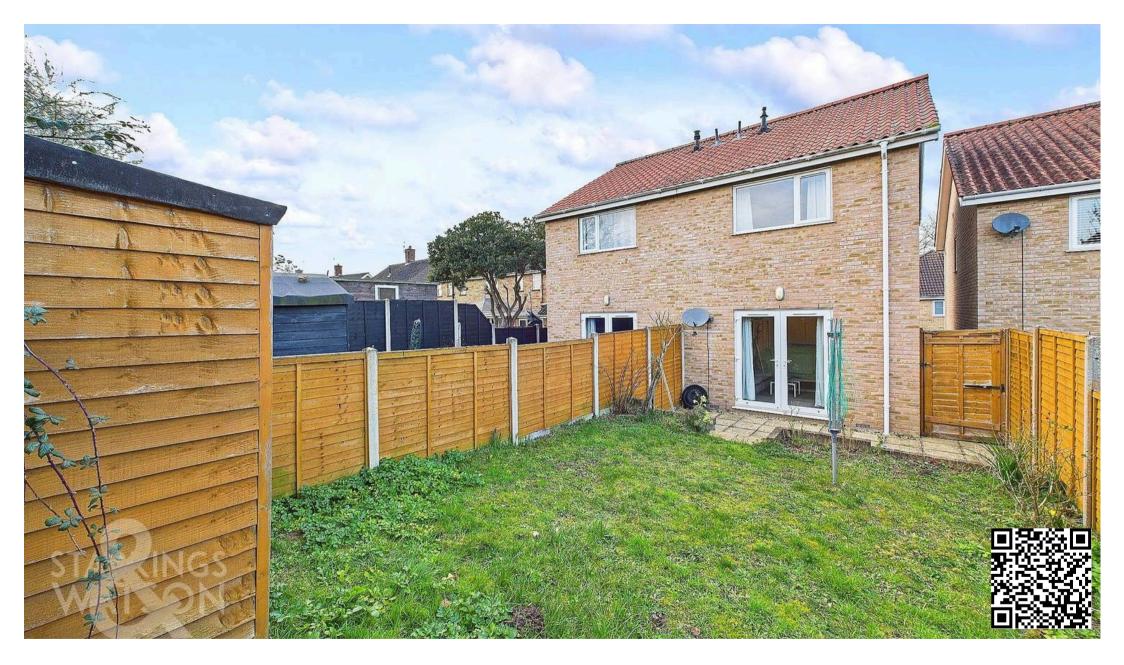

FIND US

Postcode: NR35 1RP

What3Words:///suitably.recover.appoints

VIRTUAL TOUR

View our virtual tour for a full 360 degree of the interior of the property.

The private rear garden offers a a generous space laid to lawn with no houses directly behind overlooking. There is a paved terrace leading from the rear of the house ideal for a table and chairs as well as a secure side gate leading to the frontage. The garden is enclosed with timber fencing.