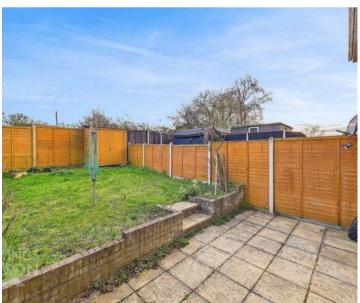

FIND US

Postcode: NR35 1RP

What3Words:///suitably.recover.appoints

VIRTUAL TOUR

View our virtual tour for a full 360 degree of the interior of the property.

The private rear garden offers a a generous space laid to lawn with no houses directly behind overlooking. There is a paved terrace leading from the rear of the house ideal for a table and chairs as well as a secure side gate leading to the frontage. The garden is enclosed with timber fencing.