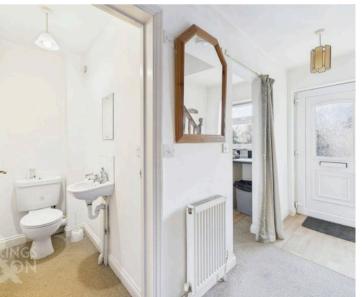

#### THE GRAND TOUR

Entering via the main entrance door to the front you will find stairs to the first floor landing as well as understairs storage and access to the kitchen on the right. The ground floor W/C is also accessed off the hallway. The kitchen is front facing and offers a range of wall and base units with integrated electric oven and gas hob over. There is then space for various white goods undercounter. To the rear of the house is the sitting/dining room which opens onto the rear garden with double doors. Heading up to the first floor landing there are two ample bedrooms with both benefitting from built in wardrobes. One is located to the front and the other to the rear. Also off landing is the family bathroom with a w/c, hand wash basin and bath with shower over.