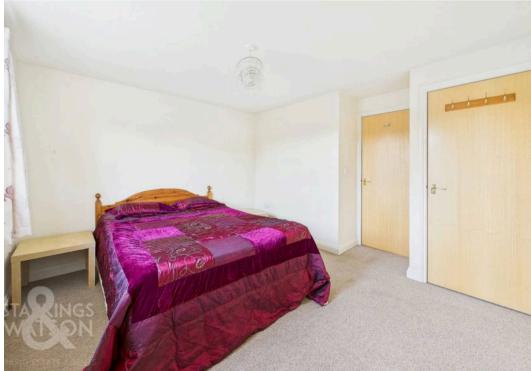

#### THE GRAND TOUR

Entering via the main entrance door to the front you will find stairs to the first floor landing as well as understairs storage and access to the kitchen on the right. The ground floor W/C is also accessed off the hallway. The kitchen is front facing and offers a range of wall and base units with integrated electric oven and gas hob over. There is then space for various white goods undercounter. To the rear of the house is the sitting/dining room which opens onto the rear garden with double doors. Heading up to the first floor landing there are two ample bedrooms with both benefitting from built in wardrobes. One is located to the front and the other to the rear. Also off landing is the family bathroom with a w/c, hand wash basin and bath with shower over.