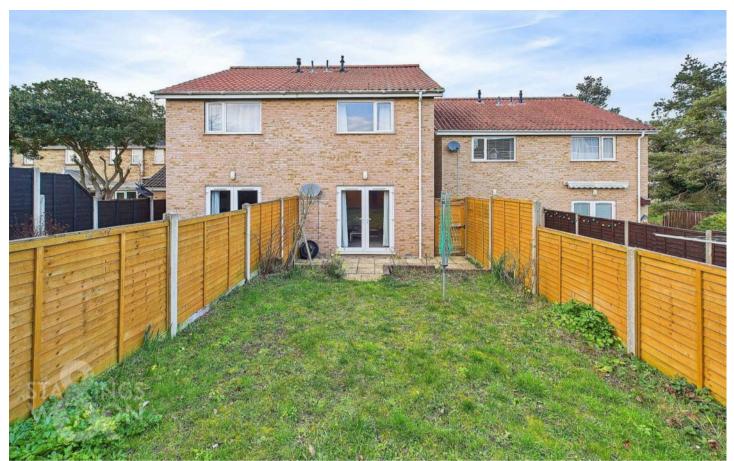

FIND US

Postcode: NR35 1RP

What3Words:///suitably.recover.appoints

VIRTUAL TOUR

View our virtual tour for a full 360 degree of the interior of the property.

The private rear garden offers a a generous space laid to lawn with no houses directly behind overlooking. There is a paved terrace leading from the rear of the house ideal for a table and chairs as well as a secure side gate leading to the frontage. The garden is enclosed with timber fencing.