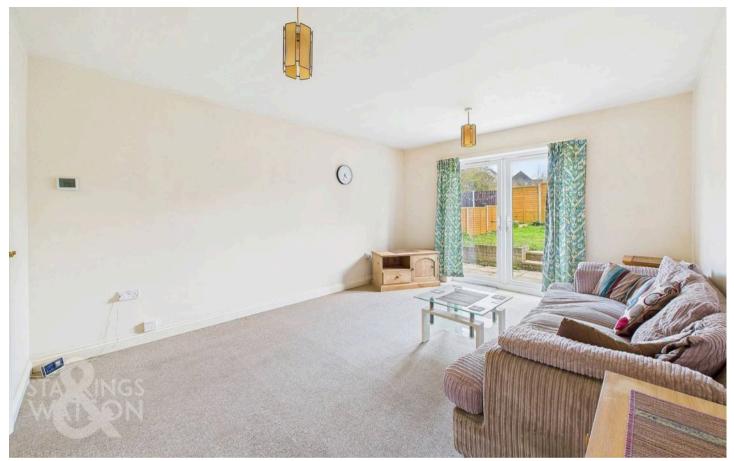

#### THE GRAND TOUR

Entering via the main entrance door to the front you will find stairs to the first floor landing as well as understairs storage and access to the kitchen on the right. The ground floor W/C is also accessed off the hallway. The kitchen is front facing and offers a range of wall and base units with integrated electric oven and gas hob over. There is then space for various white goods undercounter. To the rear of the house is the sitting/dining room which opens onto the rear garden with double doors. Heading up to the first floor landing there are two ample bedrooms with both benefitting from built in wardrobes. One is located to the front and the other to the rear. Also off landing is the family bathroom with a w/c, hand wash basin and bath with shower over.