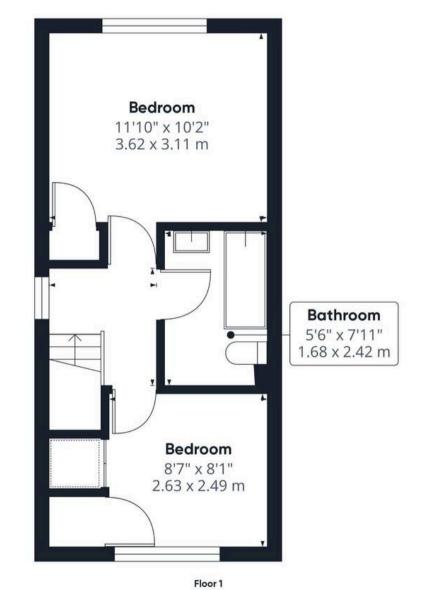

#### THE GRAND TOUR

Entering via the main entrance door to the front you will find stairs to the first floor landing as well as understairs storage and access to the kitchen on the right. The ground floor W/C is also accessed off the hallway. The kitchen is front facing and offers a range of wall and base units with integrated electric oven and gas hob over. There is then space for various white goods undercounter. To the rear of the house is the sitting/dining room which opens onto the rear garden with double doors. Heading up to the first floor landing there are two ample bedrooms with both benefitting from built in wardrobes. One is located to the front and the other to the rear. Also off landing is the family bathroom with a w/c, hand wash basin and bath with shower over.

## Approximate total area<sup>(1)</sup>

597.29 ft<sup>2</sup> 55.49 m<sup>2</sup>

#### Reduced headroom

12.95 ft<sup>2</sup> 1.2 m<sup>2</sup>

(1) Excluding balconies and terraces

Reduced headroom

----- Below 5 ft/1.5 m

While every attempt has been made to ensure accuracy, all measurements are approximate, not to scale. This floor plan is for illustrative purposes only.