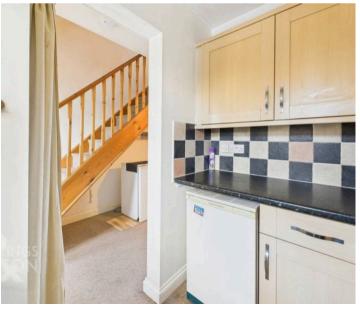

#### THE GRAND TOUR

Entering via the main entrance door to the front you will find stairs to the first floor landing as well as understairs storage and access to the kitchen on the right. The ground floor W/C is also accessed off the hallway. The kitchen is front facing and offers a range of wall and base units with integrated electric oven and gas hob over. There is then space for various white goods undercounter. To the rear of the house is the sitting/dining room which opens onto the rear garden with double doors. Heading up to the first floor landing there are two ample bedrooms with both benefitting from built in wardrobes. One is located to the front and the other to the rear. Also off landing is the family bathroom with a w/c, hand wash basin and bath with shower over.