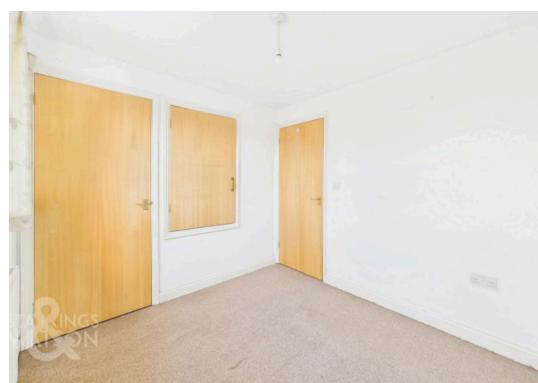

#### THE GRAND TOUR

Entering via the main entrance door to the front you will find stairs to the first floor landing as well as understairs storage and access to the kitchen on the right. The ground floor W/C is also accessed off the hallway. The kitchen is front facing and offers a range of wall and base units with integrated electric oven and gas hob over. There is then space for various white goods undercounter. To the rear of the house is the sitting/dining room which opens onto the rear garden with double doors. Heading up to the first floor landing there are two ample bedrooms with both benefitting from built in wardrobes. One is located to the front and the other to the rear. Also off landing is the family bathroom with a w/c, hand wash basin and bath with shower over.