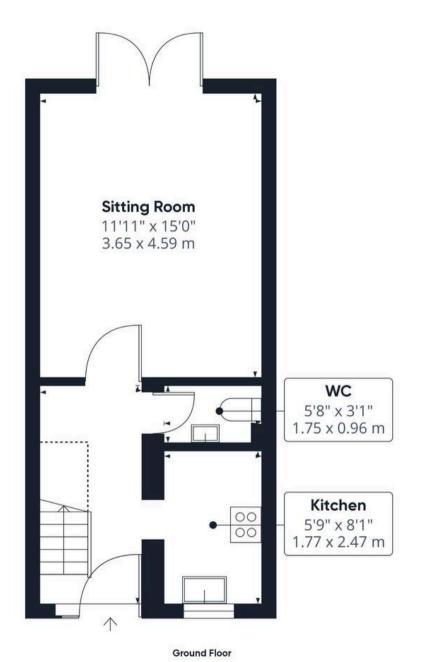

#### THE GRAND TOUR

Entering via the main entrance door to the front you will find stairs to the first floor landing as well as understairs storage and access to the kitchen on the right. The ground floor W/C is also accessed off the hallway. The kitchen is front facing and offers a range of wall and base units with integrated electric oven and gas hob over. There is then space for various white goods undercounter. To the rear of the house is the sitting/dining room which opens onto the rear garden with double doors. Heading up to the first floor landing there are two ample bedrooms with both benefitting from built in wardrobes. One is located to the front and the other to the rear. Also off landing is the family bathroom with a w/c, hand wash basin and bath with shower over.

## Approximate total area<sup>(1)</sup>

597.29 ft<sup>2</sup> 55.49 m<sup>2</sup>

#### Reduced headroom

12.95 ft<sup>2</sup> 1.2 m<sup>2</sup>

(1) Excluding balconies and terraces

Reduced headroom

----- Below 5 ft/1.5 m

While every attempt has been made to ensure accuracy, all measurements are approximate, not to scale. This floor plan is for illustrative purposes only.