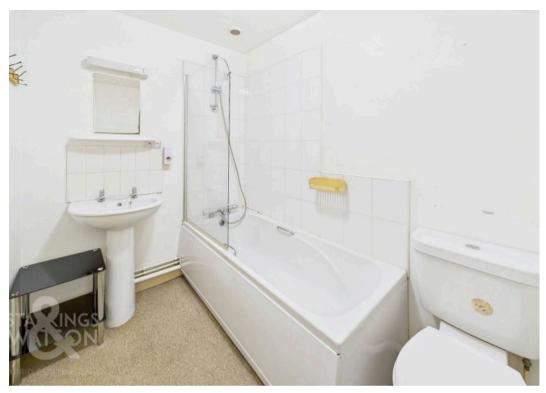

#### THE GRAND TOUR

Entering via the main entrance door to the front you will find stairs to the first floor landing as well as understairs storage and access to the kitchen on the right. The ground floor W/C is also accessed off the hallway. The kitchen is front facing and offers a range of wall and base units with integrated electric oven and gas hob over. There is then space for various white goods undercounter. To the rear of the house is the sitting/dining room which opens onto the rear garden with double doors. Heading up to the first floor landing there are two ample bedrooms with both benefitting from built in wardrobes. One is located to the front and the other to the rear. Also off landing is the family bathroom with a w/c, hand wash basin and bath with shower over.