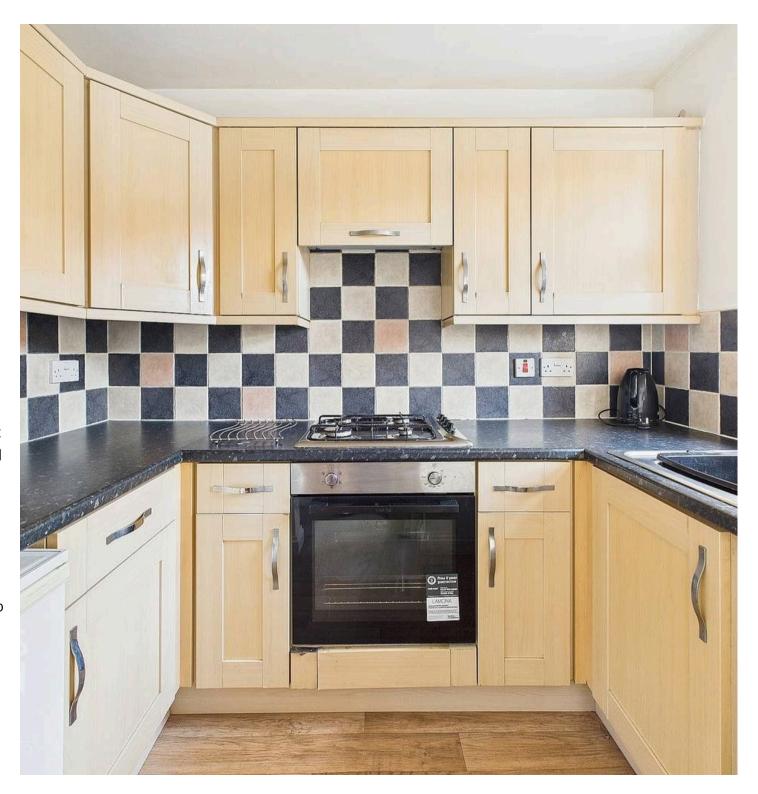

#### THE GRAND TOUR

Entering via the main entrance door to the front you will find stairs to the first floor landing as well as understairs storage and access to the kitchen on the right. The ground floor W/C is also accessed off the hallway. The kitchen is front facing and offers a range of wall and base units with integrated electric oven and gas hob over. There is then space for various white goods undercounter. To the rear of the house is the sitting/dining room which opens onto the rear garden with double doors. Heading up to the first floor landing there are two ample bedrooms with both benefitting from built in wardrobes. One is located to the front and the other to the rear. Also off landing is the family bathroom with a w/c, hand wash basin and bath with shower over.