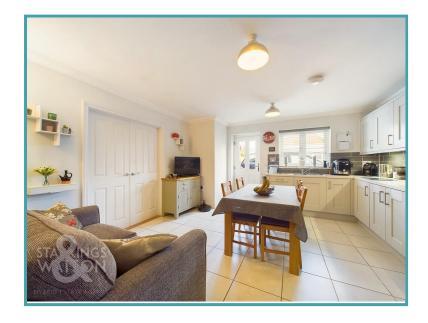

#### THE GRAND TOUR

Entering via the main entrance door to the front you will find a welcoming hallway with double cloaks storage and access to all further rooms beyond. The first room to the left is a comfortable double bedroom with double wardrobes. On the opposite side of the hall is the main bedroom with air conditioning unit, double wardrobes and a well fitted en-suite shower room. The final bedroom overlooks the rear garden again another double room with double wardrobes. The family bathroom is found adjacent fully tiled with a bath and shower over. The reception space is semi open plan but can be closed off if required. The kitchen/diner/family room is a lovely room filled with light with space for dining table and a sofa. The modern kitchen offers a range of units with solid worktops over. The kitchen features integrated appliances to include double eye level oven and grill, induction hob and dishwasher. There is space for a fridge/freezer as well as a door to the side driveway. Via a set of double doors, you will then find the main sitting room overlooking the rear garden. The sitting room features a double aspect with bi-folds onto the rear terrace. The sitting room also offers a feature electric flame effect fireplace. The bungalow offers a modern air source heating system with underfloor heating throughout as well as an alarm system.