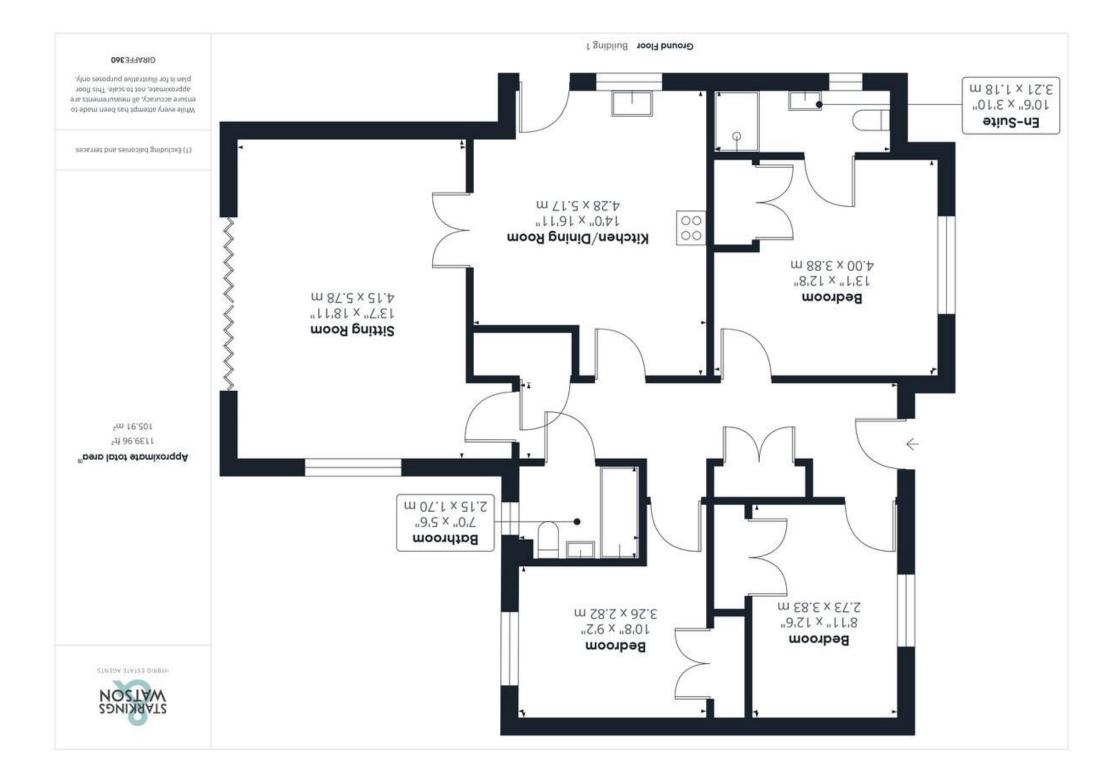

#### **IN SUMMARY**

Completed in 2022 this DETACHED EXECUTIVE STYLE BUNGALOW can be found on a SOUGHT AFTER small culde-sac development within the village of GILLINGHAM close to BECCLES. The bungalow has been built and finished to a high spec with MODERN AIR SOURCE UNDERFLOOR HEATING. The accommodation internally comprises; entrance hallway with THREE DOUBLE BEDROOMS all with FITTED DOUBLE WARDROBES. You will find an en-suite shower room as well as the main family bathroom. The main kitchen/diner/family room is a lovely bright room with a well fitted kitchen with double doors opening into the sitting room to rear with BI-FOLDS onto the rear garden. Externally the rear garden is fully landscaped offering a good degree of privacy and more space than you might expect to find. In addition, there is DRIVEWAY PARKING, a single garage, converted HOME OFFICE and summer house.

#### THE GRAND TOUR

Entering via the main entrance door to the front you will find a welcoming hallway with double cloaks storage and access to all further rooms beyond. The first room to the left is a comfortable double bedroom with double wardrobes. On the opposite side of the hall is the main bedroom with air conditioning unit, double wardrobes and a well fitted en-suite shower room. The final bedroom overlooks the rear garden again another double room with double wardrobes. The family bathroom is found adjacent fully tiled with a bath and shower over. The reception space is semi open plan but can be closed off if required. The kitchen/diner/family room is a lovely room filled with light with space for dining table and a sofa. The modern kitchen offers a range of units with solid worktops over. The kitchen features integrated appliances to include double eye level oven and grill, induction hob and dishwasher. There is space for a fridge/freezer as well as a door to the side driveway. Via a set of double doors, you will then find the main sitting room overlooking the rear garden. The sitting room features a double aspect with bi-folds onto the rear terrace. The sitting room also offers a feature electric flame effect fireplace. The bungalow offers a modern air source heating system with underfloor heating throughout as well as an alarm system.