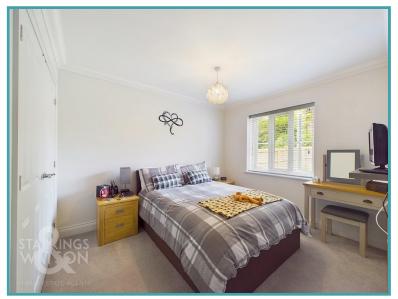

#### THE GRAND TOUR

Entering via the main entrance door to the front you will find a welcoming hallway with double cloaks storage and access to all further rooms beyond. The first room to the left is a comfortable double bedroom with double wardrobes. On the opposite side of the hall is the main bedroom with air conditioning unit, double wardrobes and a well fitted en-suite shower room. The final bedroom overlooks the rear garden again another double room with double wardrobes. The family bathroom is found adjacent fully tiled with a bath and shower over. The reception space is semi open plan but can be closed off if required. The kitchen/diner/family room is a lovely room filled with light with space for dining table and a sofa. The modern kitchen offers a range of units with solid worktops over. The kitchen features integrated appliances to include double eye level oven and grill, induction hob and dishwasher. There is space for a fridge/freezer as well as a door to the side driveway. Via a set of double doors, you will then find the main sitting room overlooking the rear garden. The sitting room features a double aspect with bi-folds onto the rear terrace. The sitting room also offers a feature electric flame effect fireplace. The bungalow offers a modern air source heating system with underfloor heating throughout as well as an alarm system.