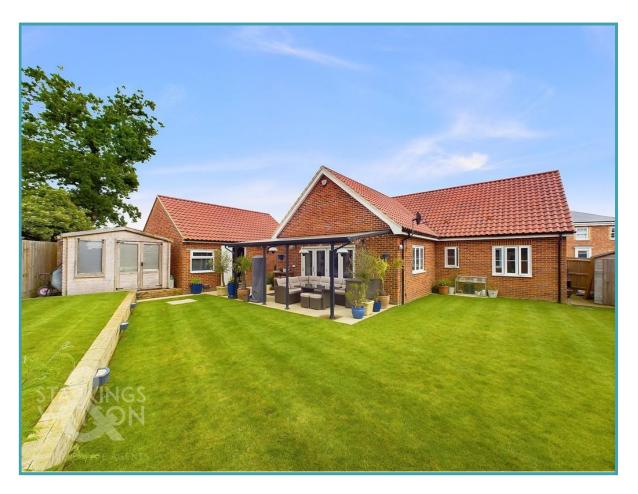

#### THE GREAT OUTDOORS

To the rear you will find a stunning fully landscaped garden providing a high degree of privacy with a sunny

To arrange an accompanied viewing please call our Bungay Office on **01986 490590** 

aspect. Leading directly from the rear of the bungalow there is an extended and covered terrace providing the perfect place for outside entertaining and dining. This leads onto a generous expanse of lawns kept in immaculate order with various planting borders. The rear garden is fully enclosed with timber fencing and benefits from a timber shed and a timber summer house as well as side access to the garage and the external home office to the rear of the garage. There is side access also via a secure gate to the side driveway.