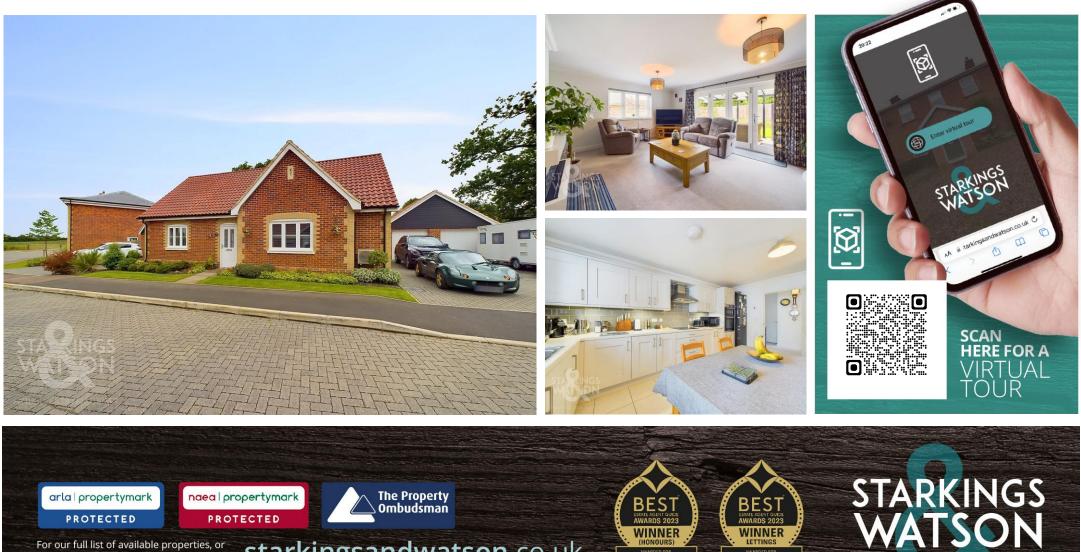

- Detached Bungalow
- Popular New Build Development
- High Specification with Air Source Heating
- Open Plan Kitchen/Dining Room
- Three Double Bedrooms & Two Bathrooms
- Landscaped Private Gardens
- Garage With Converted Office
- Driveway Parking

#### **IN SUMMARY**

Completed in 2022 this DETACHED EXECUTIVE STYLE BUNGALOW can be found on a SOUGHT AFTER small culde-sac development within the village of GILLINGHAM close to BECCLES. The bungalow has been built and finished to a high spec with MODERN AIR SOURCE UNDERFLOOR HEATING. The accommodation internally comprises; entrance hallway with THREE DOUBLE BEDROOMS all with FITTED DOUBLE WARDROBES. You will find an en-suite shower room as well as the main family bathroom. The main kitchen/diner/family room is a lovely bright room with a well fitted kitchen with double doors opening into the sitting room to rear with BI-FOLDS onto the rear garden. Externally the rear garden is fully landscaped offering a good degree of privacy and more space than you might expect to find. In addition, there is DRIVEWAY PARKING, a single garage, converted HOME OFFICE and summer house.

#### VIRTUAL TOUR

View our virtual tour for a full 360 degree of the interior of the property.