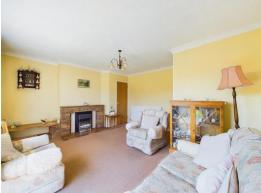

### THE GRAND TOUR

The uPVC double glazed front door leads to the porch

and hall entrance, with fitted carpet underfoot, a built-in storage cupboard and loft access hatch with pull down ladder which leads to the loft room. The two bedrooms face to the front, with fitted carpet and uPVC double glazed windows. The shower room offers a white three piece suite including a wall mounted hand wash basin and shower cubicle, with tiled splash backs and heated towel rail. The kitchen sits to the rear with a range of wall and base level units, space for appliances and an electric cooker. A further cupboard is built-in, with a door to the car port. The sitting room is L-shaped, with a feature fireplace, full height window and sliding patio door to rear.