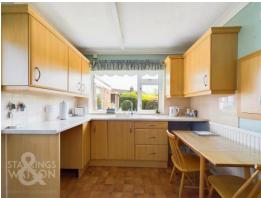

### THE GRAND TOUR

The uPVC double glazed front door leads to the porch

and hall entrance, with fitted carpet underfoot, a built-in storage cupboard and loft access hatch with pull down ladder which leads to the loft room. The two bedrooms face to the front, with fitted carpet and uPVC double glazed windows. The shower room offers a white three piece suite including a wall mounted hand wash basin and shower cubicle, with tiled splash backs and heated towel rail. The kitchen sits to the rear with a range of wall and base level units, space for appliances and an electric cooker. A further cupboard is built-in, with a door to the car port. The sitting room is L-shaped, with a feature fireplace, full height window and sliding patio door to rear.