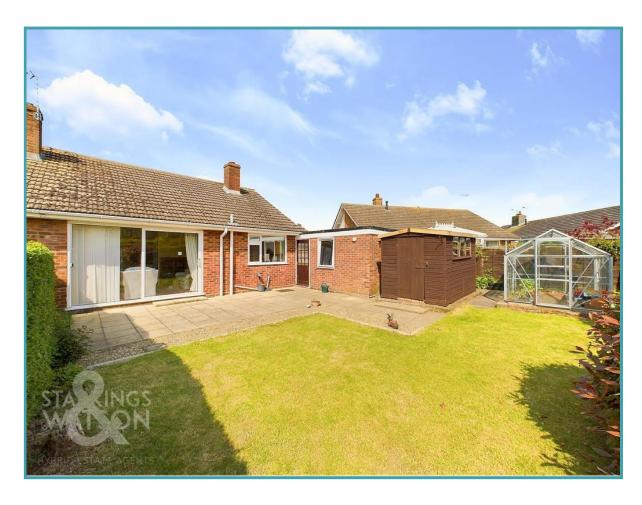

# THE GREAT OUTDOORS

The rear garden is private and non-overlooked, being mainly laid to lawn and finished with a full width patio and pathway to the shed. A greenhouse is tucked to the corner, whilst mature hedging encloses the garden.