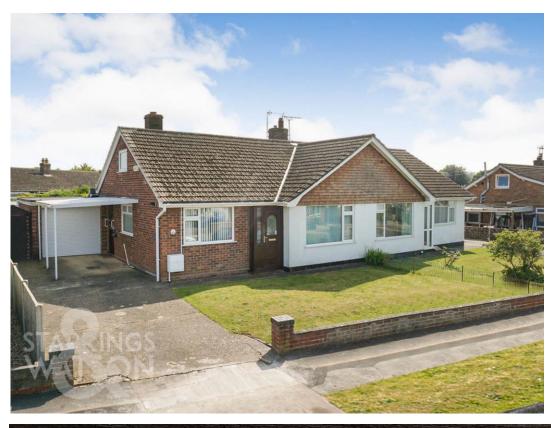

## **IN SUMMARY**

NO CHAIN. With POTENTIAL to UPDATE and MODERNISE, this semi-detached BUNGALOW includes a LOFT ROOM, with a FULLY ENCLOSED and PRIVATE GARDEN. A porch and HALL ENTRANCE include storage and lead to the 14' SITTING ROOM with a PATIO DOOR to the REAR, 8' KITCHEN, TWO BEDROOMS and SHOWER ROOM. The GARAGE adjoins the property with an ELECTRIC DOOR to front, whilst the LOFT ROOM offers STORAGE and demonstrates the further potential. Outside, the NON-OVERLOOKED GARDEN includes a full width PATIO and LAWNED GARDEN.

# SETTING THE SCENE

Set back form the road behind a brick walled boundary, a lawned frontage can be found with an adjacent hard standing driveway. Access leads to the car port and garage, along with the gated side access.