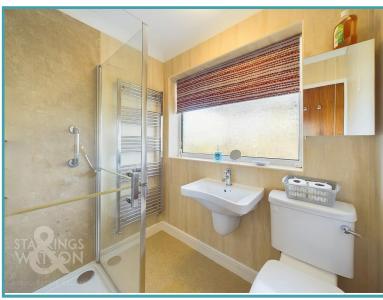

### THE GRAND TOUR

The uPVC double glazed front door leads to the porch

and hall entrance, with fitted carpet underfoot, a built-in storage cupboard and loft access hatch with pull down ladder which leads to the loft room. The two bedrooms face to the front, with fitted carpet and uPVC double glazed windows. The shower room offers a white three piece suite including a wall mounted hand wash basin and shower cubicle, with tiled splash backs and heated towel rail. The kitchen sits to the rear with a range of wall and base level units, space for appliances and an electric cooker. A further cupboard is built-in, with a door to the car port. The sitting room is L-shaped, with a feature fireplace, full height window and sliding patio door to rear.