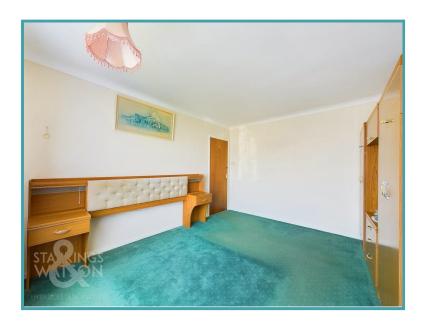

### THE GRAND TOUR

The uPVC double glazed front door leads to the porch

and hall entrance, with fitted carpet underfoot, a built-in storage cupboard and loft access hatch with pull down ladder which leads to the loft room. The two bedrooms face to the front, with fitted carpet and uPVC double glazed windows. The shower room offers a white three piece suite including a wall mounted hand wash basin and shower cubicle, with tiled splash backs and heated towel rail. The kitchen sits to the rear with a range of wall and base level units, space for appliances and an electric cooker. A further cupboard is built-in, with a door to the car port. The sitting room is L-shaped, with a feature fireplace, full height window and sliding patio door to rear.