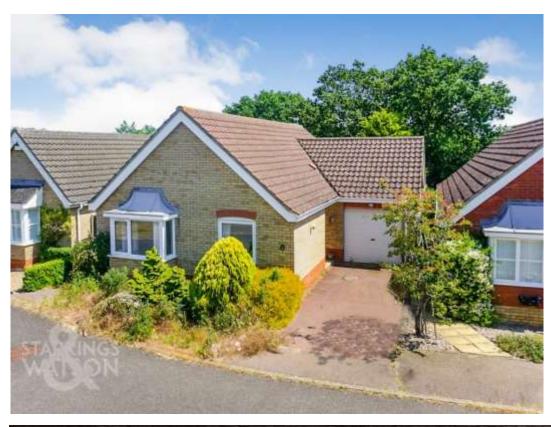

### **IN SUMMARY**

NO CHAIN! This DETACHED BUNGALOW is offered CHAIN FREE ready to be moved straight into and is located within a QUIET CUL-DE-SAC not far from BECCLES TOWN CENTRE. The bungalow benefits from DRIVEWAY PARKING, SINGLE GARAGE and ENCLOSED PRIVATE REAR GARDEN. Internally, the accommodation provides a central hallway, family bathroom, TWO DOUBLE BEDROOMS with built in wardrobes, a GENEROUS SITTING/DINING ROOM with patio doors opening onto the rear garden and a separate kitchen. The property is finished with uPVC DOUBLE GLAZING and GAS FIRED CENTRAL HEATING.

### **SETTING THE SCENE**

The property is approached via a hard standing driveway providing off road parking leading to the attached garage. The main entrance door is found to the side of the property accessed off the driveway. There is also an adjacent front garden with mature plants and shrubs.