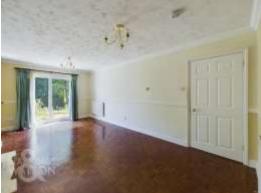

### THE GRAND TOUR

Entering via the covered main entrance door to the side into the central hallway there is loft hatch access as well as access to all rooms. To the front of the bungalow there are two double bedrooms with the main bedroom benefiting from double built in wardrobes with a bay window. The main sitting/dining room has parquet style flooring and a feature fireplace with patio doors opening onto the rear garden. The family bathroom has a shaped panelled bath with shower over. The kitchen located to the rear offers plenty of built in storage with worktops over as well as space for all white goods including free standing oven. There is a built-in airing cupboard and access onto the rear garden. The attached single garage has roller door access to the front and rear access onto the garden as well as power and light, storage above and houses the modern gas fired boiler.