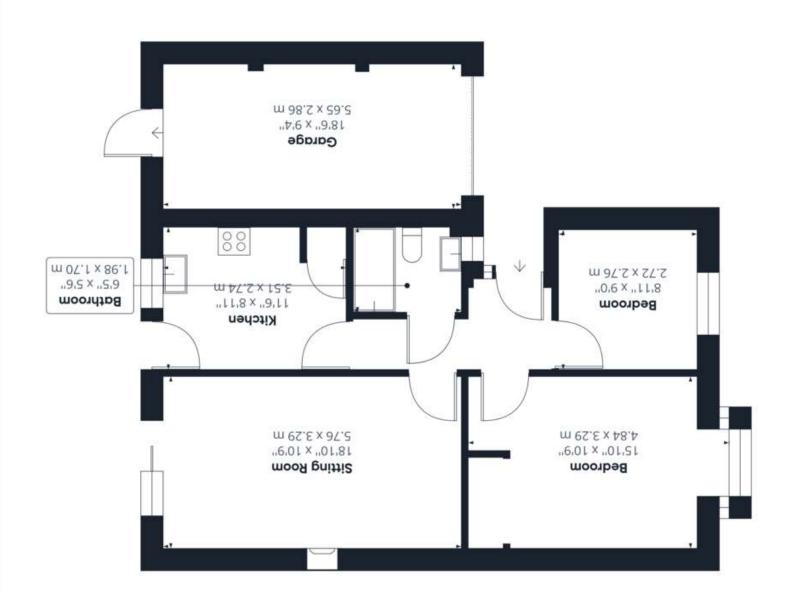

### **VIRTUAL TOUR**

View our virtual tour for a full 360 degree of the interior of the property.

mpan atomixorqqA 823.90 ft² 76.54 m²

esserned bine seinooled gribubx3 (1)

While every attempt has been made to ensure accuracy, all measurements are approximate, not to scale. This floor plan is for illustrative purposes only.