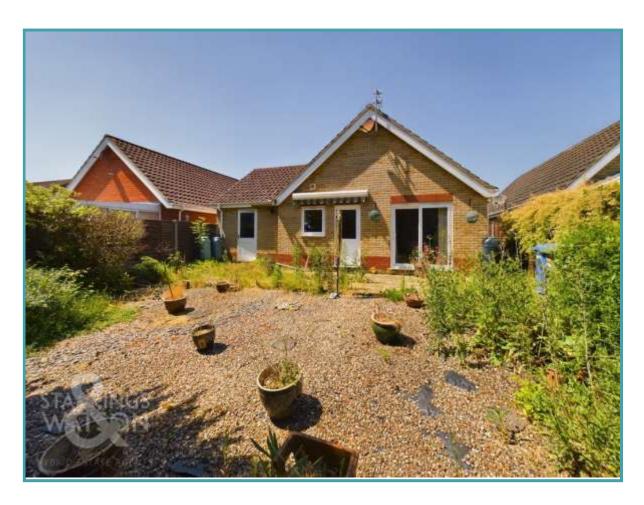

### **SETTING THE SCENE**

The property is approached via a hard standing driveway providing off road parking leading to the attached garage. The main entrance door is found to the side of the property accessed off the driveway. There is also an adjacent front garden with mature plants and shrubs.

### THE GREAT OUTDOORS

The private and enclosed rear garden is a combination of shingle and paved patio. The patio is generous in size and provides a nice space for outside entertaining. The shingled area provides plenty of room for potted plants and has mature planting, hedging and trees providing an element of cover and shade. There is access to the garage from the rear garden.