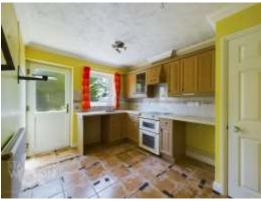

### THE GRAND TOUR

Entering via the covered main entrance door to the side into the central hallway there is loft hatch access as well as access to all rooms. To the front of the bungalow there are two double bedrooms with the main bedroom benefiting from double built in wardrobes with a bay window. The main sitting/dining room has parquet style flooring and a feature fireplace with patio doors opening onto the rear garden. The family bathroom has a shaped panelled bath with shower over. The kitchen located to the rear offers plenty of built in storage with worktops over as well as space for all white goods including free standing oven. There is a built-in airing cupboard and access onto the rear garden. The attached single garage has roller door access to the front and rear access onto the garden as well as power and light, storage above and houses the modern gas fired boiler.