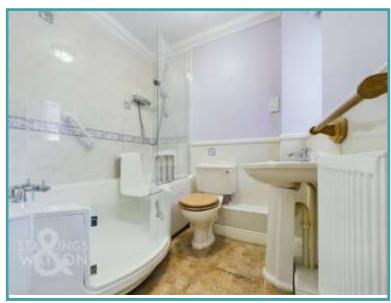

### THE GRAND TOUR

Entering via the covered main entrance door to the side into the central hallway there is loft hatch access as well as access to all rooms. To the front of the bungalow there are two double bedrooms with the main bedroom benefiting from double built in wardrobes with a bay window. The main sitting/dining room has parquet style flooring and a feature fireplace with patio doors opening onto the rear garden. The family bathroom has a shaped panelled bath with shower over. The kitchen located to the rear offers plenty of built in storage with worktops over as well as space for all white goods including free standing oven. There is a built-in airing cupboard and access onto the rear garden. The attached single garage has roller door access to the front and rear access onto the garden as well as power and light, storage above and houses the modern gas fired boiler.