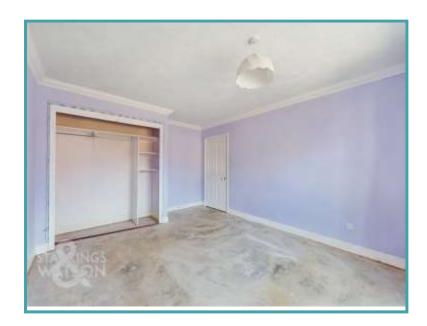

### THE GRAND TOUR

Entering via the covered main entrance door to the side into the central hallway there is loft hatch access as well as access to all rooms. To the front of the bungalow there are two double bedrooms with the main bedroom benefiting from double built in wardrobes with a bay window. The main sitting/dining room has parquet style flooring and a feature fireplace with patio doors opening onto the rear garden. The family bathroom has a shaped panelled bath with shower over. The kitchen located to the rear offers plenty of built in storage with worktops over as well as space for all white goods including free standing oven. There is a built-in airing cupboard and access onto the rear garden. The attached single garage has roller door access to the front and rear access onto the garden as well as power and light, storage above and houses the modern gas fired boiler.