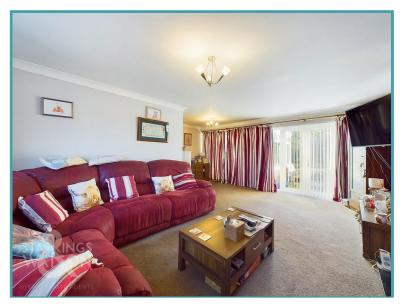

#### THE GRAND TOUR

Entering via the main entrance door to the front there is a porch with coats storage. To the left in part of the converted garage you will find a games room/reception which could be used in a number of ways. The porch also gives access to the inner hallway with stairs to the landing, WC, understairs storage and further walk in cupboard. The kitchen also found off the inner hallway offers plenty of cupboard storage with solid worktops as well as integrated electric oven and gas hob, fridge and washing machine. There is a door to the side garden and further storage cupboard. Heading into the main sitting room you will find a large L-Shaped room with plenty of space for sitting and dining. There is a feature gas fireplace, bay window to the front and double doors onto the rear garden as well as access to the extended conservatory providing further reception space and further access to the garden. Heading up to the first floor landing there are four ample bedrooms and a family bathroom. To the front there are two generous double bedrooms and to the rear two smaller bedrooms. The family bathroom offers a four piece suite with separate bath and shower cubicle.