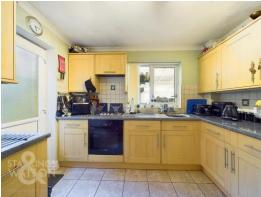

#### THE GRAND TOUR

Entering via the main entrance door to the front there is a porch with coats storage. To the left in part of the converted garage you will find a games room/reception which could be used in a number of ways. The porch also gives access to the inner hallway with stairs to the landing, WC, understairs storage and further walk in cupboard. The kitchen also found off the inner hallway offers plenty of cupboard storage with solid worktops as well as integrated electric oven and gas hob, fridge and washing machine. There is a door to the side garden and further storage cupboard. Heading into the main sitting room you will find a large L-Shaped room with plenty of space for sitting and dining. There is a feature gas fireplace, bay window to the front and double doors onto the rear garden as well as access to the extended conservatory providing further reception space and further access to the garden. Heading up to the first floor landing there are four ample bedrooms and a family bathroom. To the front there are two generous double bedrooms and to the rear two smaller bedrooms. The family bathroom offers a four piece suite with separate bath and shower cubicle.