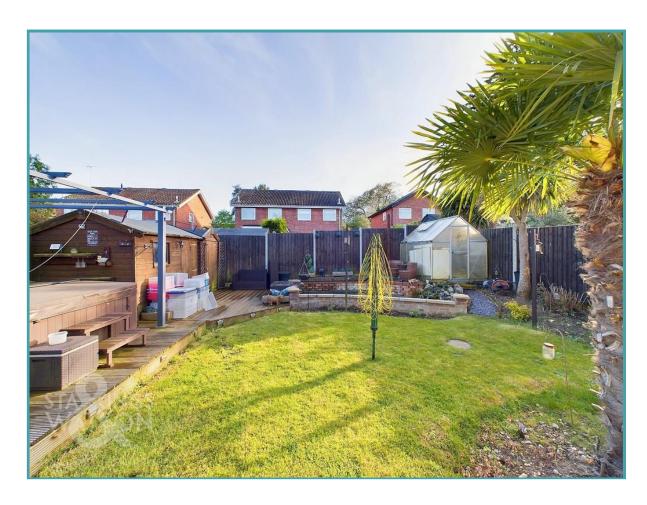

#### THE GREAT OUTDOORS

The rear garden has been landscaped and offers a sunny southerly aspect. There is a large paved patio ideal for table and chairs leading from two sets of French doors. There is the main section of lawn with bordered with shrubbery as well as a brick built pond and rockery with decked area beyond and a

Price:

For our full list of available properties, or for a FREE INSTANT online valuation visit

starkingsandwatson.co.uk

greenhouse. You will also find a raised deck with space for sheds and storage. The garden is a lovely space to be enjoyed all year round and is enclosed with timber fencing.