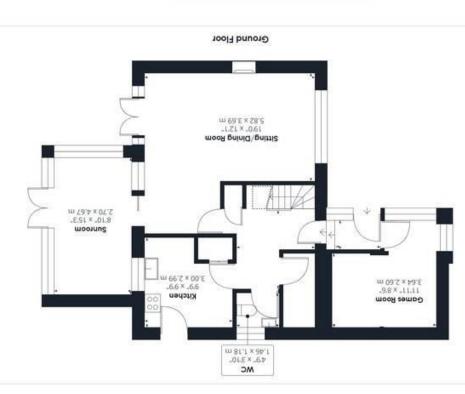

#### **IN SUMMARY**

Offering approx. 1350 SQFT (stms) internally and located within a POPULAR PART of BECCLES you will find this DETACHED FAMILY HOME which offers excellent space. Externally you will find to the front a LARGE BRICKWEAVED DRIVEWAY providing ample driveway parking. To the rear is a lovely SUNNY GARDEN which has been landscaped to create a space the whole family can enjoy. Internally, having converted the garage, the house offers plenty of space with HALL ENTRANCE, W/C, games room/reception, kitchen, main L-SHAPED RECEPTION SPACE and conservatory extension. On the first floor there are FOUR AMPLE BEDROOMS and a family bathroom. Within walking distance of the house are a selection of great SCHOOLS as well as amenities with the town centre of BECCLES around 15 minutes walk.

#### THE GRAND TOUR

Entering via the main entrance door to the front there is a porch with coats storage. To the left in part of the converted garage you will find a games room/reception which could be used in a number of ways. The porch also gives access to the inner hallway with stairs to the landing, WC, understairs storage and further walk in cupboard. The kitchen also found off the inner hallway offers plenty of cupboard storage with solid worktops as well as integrated electric oven and gas hob, fridge and washing machine. There is a door to the side garden and further storage cupboard. Heading into the main sitting room you will find a large L-Shaped room with plenty of space for sitting and dining. There is a feature gas fireplace, bay window to the front and double doors onto the rear garden as well as access to the extended conservatory providing further reception space and further access to the garden. Heading up to the first floor landing there are four ample bedrooms and a family bathroom. To the front there are two generous double bedrooms and to the rear two smaller bedrooms. The family bathroom offers a four piece suite with separate bath and shower cubicle.

While every attempt has been made to ensure accuracy, all measurements are approximate, not to scale. This floor plan is for illustrative purposes only.

GIRAFFE360

Floor