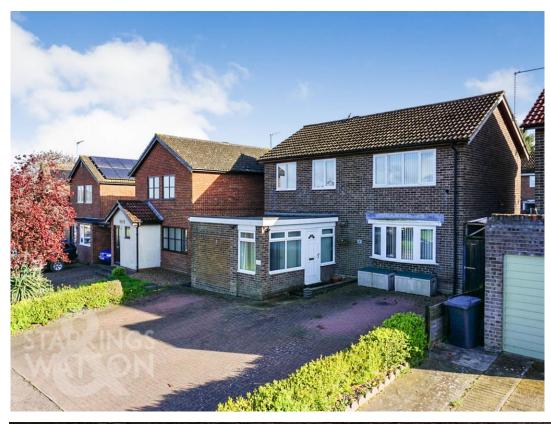

#### **IN SUMMARY**

Offering approx. 1350 SQFT (stms) internally and located within a POPULAR PART of BECCLES you will find this DETACHED FAMILY HOME which offers excellent space. Externally you will find to the front a LARGE BRICKWEAVED DRIVEWAY providing ample driveway parking. To the rear is a lovely SUNNY GARDEN which has been landscaped to create a space the whole family can enjoy. Internally, having converted the garage, the house offers plenty of space with HALL ENTRANCE, W/C, games room/reception, kitchen, main L-SHAPED RECEPTION SPACE and conservatory extension. On the first floor there are FOUR AMPLE BEDROOMS and a family bathroom. Within walking distance of the house are a selection of great SCHOOLS as well as amenities with the town centre of BECCLES around 15 minutes walk.

#### **SETTING THE SCENE**

Approached from Coney Hill you will find a large hard standing parking area/driveway to the front providing off road parking for a number of vehicles. This leads to the main entrance door with gated side access to the rear garden.