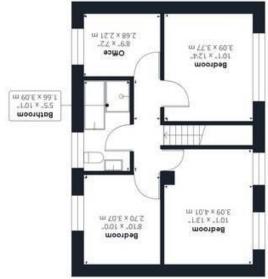

#### **IN SUMMARY**

Offering approx. 1350 SQFT (stms) internally and located within a POPULAR PART of BECCLES you will find this DETACHED FAMILY HOME which offers excellent space. Externally you will find to the front a LARGE BRICKWEAVED DRIVEWAY providing ample driveway parking. To the rear is a lovely SUNNY GARDEN which has been landscaped to create a space the whole family can enjoy. Internally, having converted the garage, the house offers plenty of space with HALL ENTRANCE, W/C, games room/reception, kitchen, main L-SHAPED RECEPTION SPACE and conservatory extension. On the first floor there are FOUR AMPLE BEDROOMS and a family bathroom. Within walking distance of the house are a selection of great SCHOOLS as well as amenities with the town centre of BECCLES around 15 minutes walk.

#### THE GRAND TOUR

Entering via the main entrance door to the front there is a porch with coats storage. To the left in part of the converted garage you will find a games room/reception which could be used in a number of ways. The porch also gives access to the inner hallway with stairs to the landing, WC, understairs storage and further walk in cupboard. The kitchen also found off the inner hallway offers plenty of cupboard storage with solid worktops as well as integrated electric oven and gas hob, fridge and washing machine. There is a door to the side garden and further storage cupboard. Heading into the main sitting room you will find a large L-Shaped room with plenty of space for sitting and dining. There is a feature gas fireplace, bay window to the front and double doors onto the rear garden as well as access to the extended conservatory providing further reception space and further access to the garden. Heading up to the first floor landing there are four ample bedrooms and a family bathroom. To the front there are two generous double bedrooms and to the rear two smaller bedrooms. The family bathroom offers a four piece suite with separate bath and shower cubicle.

While every attempt has been made to ensure accuracy, all measurements are approximate, not to scale. This floor plan is for illustrative purposes only.

GIRAFFE360

Floor