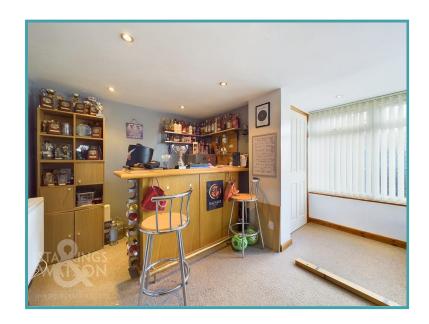

#### THE GRAND TOUR

Entering via the main entrance door to the front there is a porch with coats storage. To the left in part of the converted garage you will find a games room/reception which could be used in a number of ways. The porch also gives access to the inner hallway with stairs to the landing, WC, understairs storage and further walk in cupboard. The kitchen also found off the inner hallway offers plenty of cupboard storage with solid worktops as well as integrated electric oven and gas hob, fridge and washing machine. There is a door to the side garden and further storage cupboard. Heading into the main sitting room you will find a large L-Shaped room with plenty of space for sitting and dining. There is a feature gas fireplace, bay window to the front and double doors onto the rear garden as well as access to the extended conservatory providing further reception space and further access to the garden. Heading up to the first floor landing there are four ample bedrooms and a family bathroom. To the front there are two generous double bedrooms and to the rear two smaller bedrooms. The family bathroom offers a four piece suite with separate bath and shower cubicle.