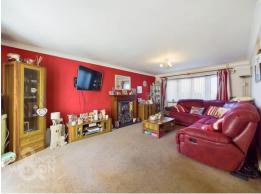

#### THE GRAND TOUR

Entering via the main entrance door to the front there is a porch with coats storage. To the left in part of the converted garage you will find a games room/reception which could be used in a number of ways. The porch also gives access to the inner hallway with stairs to the landing, WC, understairs storage and further walk in cupboard. The kitchen also found off the inner hallway offers plenty of cupboard storage with solid worktops as well as integrated electric oven and gas hob, fridge and washing machine. There is a door to the side garden and further storage cupboard. Heading into the main sitting room you will find a large L-Shaped room with plenty of space for sitting and dining. There is a feature gas fireplace, bay window to the front and double doors onto the rear garden as well as access to the extended conservatory providing further reception space and further access to the garden. Heading up to the first floor landing there are four ample bedrooms and a family bathroom. To the front there are two generous double bedrooms and to the rear two smaller bedrooms. The family bathroom offers a four piece suite with separate bath and shower cubicle.