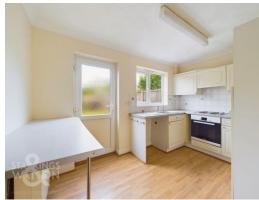

### THE GRAND TOUR

Heading inside, the porch entrance is ready for flooring, with a uPVC double glazed window to front and electric fuse box. A door leads to the sitting/dining room, with stairs rising to the first floor, window to front and two electric storage heaters. A door leads to the kitchen, with a range of wall and base level units, rolled edge work surfaces, integrated cooking appliances including a hob and electric oven, with wood effect flooring and space for general white goods. Upstairs, the landing is ready for flooring, with the two double bedrooms also ready for flooring, with uPVC double glazing and built-in wardrobes. The family bathroom is partly tiled and complete with a three piece suite, with a shower over the bath.