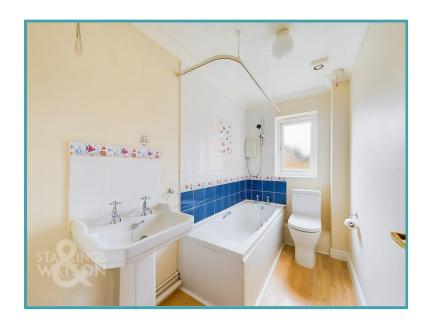

### THE GRAND TOUR

Heading inside, the porch entrance is ready for flooring, with a uPVC double glazed window to front and electric fuse box. A door leads to the sitting/dining room, with stairs rising to the first floor, window to front and two electric storage heaters. A door leads to the kitchen, with a range of wall and base level units, rolled edge work surfaces, integrated cooking appliances including a hob and electric oven, with wood effect flooring and space for general white goods. Upstairs, the landing is ready for flooring, with the two double bedrooms also ready for flooring, with uPVC double glazing and built-in wardrobes. The family bathroom is partly tiled and complete with a three piece suite, with a shower over the bath.