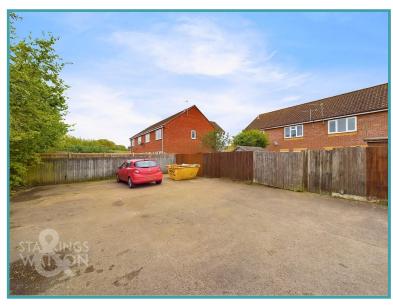

### SETTING THE SCENE

Set back from the road, a low maintenance shingled frontage leads to the property, with a central footpath. The parking can be found to the rear from a shared driveway.