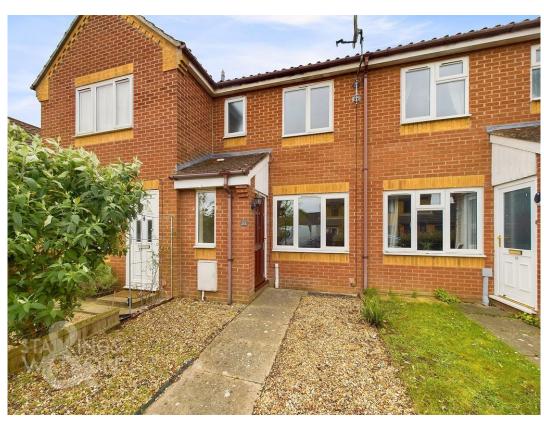

### SETTING THE SCENE

Set back from the road, a low maintenance shingled frontage leads to the property, with a central footpath. The parking can be found to the rear from a shared driveway.

### **IN SUMMARY**

NO CHAIN. With POTENTIAL to UPDATE and MODERNISE, this mid-terrace home is ready for FLOORING and to MOVE-IN. With a FRESH NEW DECOR the property offers uPVC DOUBLE GLAZING and electric storage heating. The accommodation comprises a porch entrance, SITTING/DINING ROOM and KITCHEN with GARDEN access. Upstairs, TWO DOUBLE BEDROOMS lead off the landing - both with built-in storage, with a family bathroom complete with a shower and tiled splash backs. Outside, the GARDEN offers an OPEN REAR ASPECT, complete with fenced boundaries, a brick-weave PATIO and GATED ACCESS to the tandem PARKING to the rear.