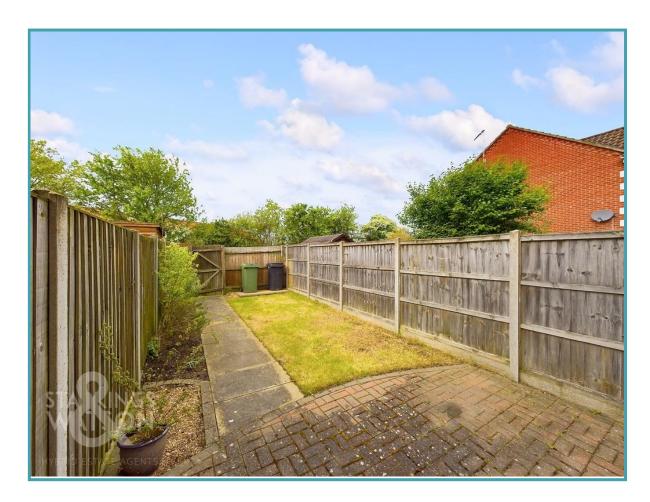

### THE GREAT OUTDOORS

Heading to the rear garden, a brick weave patio leads from the kitchen, with a lawn, adjacent hard standing pathway and planted borders, all enclosed within timber panelled fencing. A gate to the rear leads to the parking area.