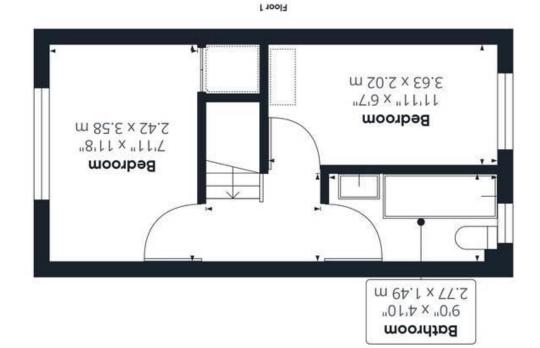

### THE GRAND TOUR

Heading inside, the porch entrance is ready for flooring, with a uPVC double glazed window to front and electric fuse box. A door leads to the sitting/dining room, with stairs rising to the first floor, window to front and two electric storage heaters. A door leads to the kitchen, with a range of wall and base level units, rolled edge work surfaces, integrated cooking appliances including a hob and electric oven, with wood effect flooring and space for general white goods. Upstairs, the landing is ready for flooring, with the two double bedrooms also ready for flooring, with uPVC double glazing and built-in wardrobes. The family bathroom is partly tiled and complete with a three piece suite, with a shower over the bath.

# Approximate total area

533.28 ft²m 42.94

# Reduced headroom

<sup>2</sup>m r7.0

000

m 62.5 x 85.5

"6.11 × "6.2

Kitchen

Ground Floor

m 13.5 x 23.4

12.3" × 11.10"

Sitting Room

# esseries balconles and terraces

moonbead bacubas (;) (ASEA\m2.f wolad)

While every attempt has been made to ensure accuracy, all measurements are approximate, not to scale. This floor plan is for illustrative purposes only.