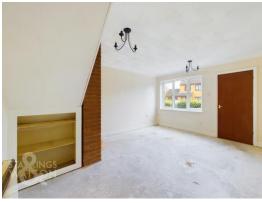

### THE GRAND TOUR

Heading inside, the porch entrance is ready for flooring, with a uPVC double glazed window to front and electric fuse box. A door leads to the sitting/dining room, with stairs rising to the first floor, window to front and two electric storage heaters. A door leads to the kitchen, with a range of wall and base level units, rolled edge work surfaces, integrated cooking appliances including a hob and electric oven, with wood effect flooring and space for general white goods. Upstairs, the landing is ready for flooring, with the two double bedrooms also ready for flooring, with uPVC double glazing and built-in wardrobes. The family bathroom is partly tiled and complete with a three piece suite, with a shower over the bath.