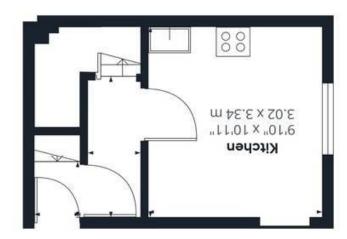

# Approximate total area

524.66 ft² m 45,84

# Reduced headroom

4,46 m²

Floor

(1) Excluding balconles and terraces

moorbead beauced (.) (ffSe.4/m2.f woled)

While every attempt has been made to ensure accuracy, all measurements are approximate, not to scale. This floor plan is for illustrative purposes only.