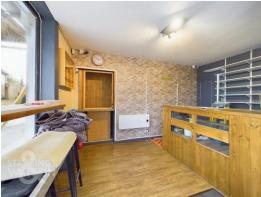

### THE GRAND TOUR

Starting with the commercial unit on the ground floor there is a self-contained entrance door to the side leading into the shop. The shop comprises of one single room with large window frontage and display area with wood effect flooring and shelving. You will also find electric panel heaters. Beyond there is a w/c with electric water heater. Adjacent to the shop there is a separate access from ground floor level to the apartment with a stair well with stairs leading to the first floor landing with storage cupboard and stairs to the second floor landing. There is a door to the kitchen/sitting room with a lovely big window to the front allowing plenty of natural light. The kitchen offers a range of fitted storage and worktops over with space for various white goods including a free standing oven. Heading up to the top floor there is another landing space with access to the main bedroom and bathroom leading off. The bathroom offers a bath, w/c and hand wash basin with fitted storage. The property is Grade II listed and offers electric panel and storage heaters. The property is also currently undergoing a full re-decorate externally hence the scaffolding.