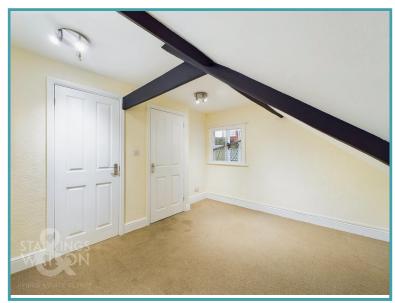

### THE GRAND TOUR

Starting with the commercial unit on the ground floor there is a self-contained entrance door to the side leading into the shop. The shop comprises of one single room with large window frontage and display area with wood effect flooring and shelving. You will also find electric panel heaters. Beyond there is a w/c with electric water heater. Adjacent to the shop there is a separate access from ground floor level to the apartment with a stair well with stairs leading to the first floor landing with storage cupboard and stairs to the second floor landing. There is a door to the kitchen/sitting room with a lovely big window to the front allowing plenty of natural light. The kitchen offers a range of fitted storage and worktops over with space for various white goods including a free standing oven. Heading up to the top floor there is another landing space with access to the main bedroom and bathroom leading off. The bathroom offers a bath, w/c and hand wash basin with fitted storage. The property is Grade II listed and offers electric panel and storage heaters. The property is also currently undergoing a full re-decorate externally hence the scaffolding.