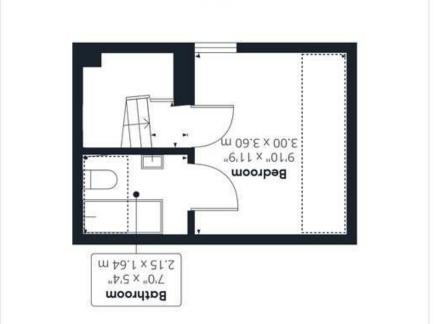

### THE GRAND TOUR

Starting with the commercial unit on the ground floor there is a self-contained entrance door to the side leading into the shop. The shop comprises of one single room with large window frontage and display area with wood effect flooring and shelving. You will also find electric panel heaters. Beyond there is a w/c with electric water heater. Adjacent to the shop there is a separate access from ground floor level to the apartment with a stair well with stairs leading to the first floor landing with storage cupboard and stairs to the second floor landing. There is a door to the kitchen/sitting room with a lovely big window to the front allowing plenty of natural light. The kitchen offers a range of fitted storage and worktops over with space for various white goods including a free standing oven. Heading up to the top floor there is another landing space with access to the main bedroom and bathroom leading off. The bathroom offers a bath, w/c and hand wash basin with fitted storage. The property is Grade II listed and offers electric panel and storage heaters. The property is also currently undergoing a full re-decorate externally hence the scaffolding.

# Approximate total area

524.66 ft² m 45,84

# Reduced headroom

4,46 m²

Floor

(1) Excluding balconles and terraces

moorbead beauced (.) (ffSe.4/m2.f woled)

While every attempt has been made to ensure accuracy, all measurements are approximate, not to scale. This floor plan is for illustrative purposes only.