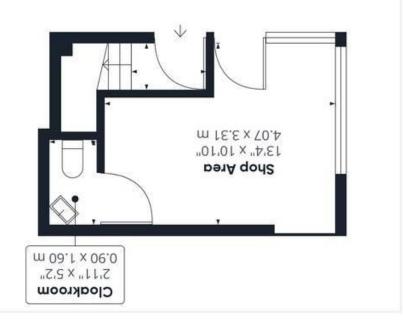

# Approximate total area

524.66 ft² m 45,84

# Reduced headroom

4,46 m²

Floor

(1) Excluding balconles and terraces

moorbead beauced (.) (ffSe.4/m2.f woled)

While every attempt has been made to ensure accuracy, all measurements are approximate, not to scale. This floor plan is for illustrative purposes only.