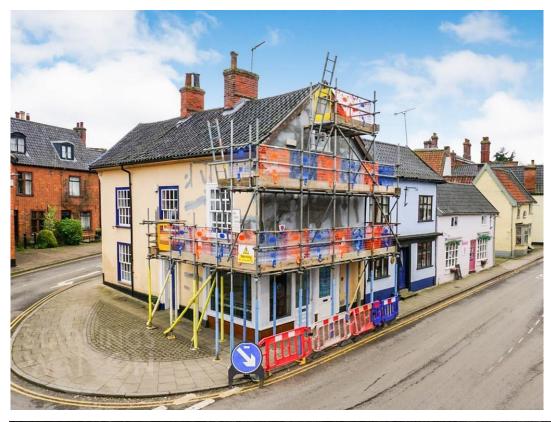

# CHURCH STREET

## **SETTING THE SCENE**

The property is found on Church Street right in the heart of Harleston with parking found nearby in public car parks or on road. There is separate access to the shop from the ground floor with its own access and a separate access adjacent to the apartment from the ground floor level.

### THE GRAND TOUR

Starting with the commercial unit on the ground floor there is a self-contained entrance door to the side leading into the shop. The shop comprises of one single room with large window frontage and display area with wood effect flooring and shelving. You will also find electric panel heaters. Beyond there is a w/c with electric water heater. Adjacent to the shop there is a separate access from ground floor level to the apartment with a stair well with stairs leading to the first floor landing with storage cupboard and stairs to the second floor landing. There is a door to the kitchen/sitting room with a lovely big window to the front allowing plenty of natural light. The kitchen offers a range of fitted storage and worktops over with space for various white goods including a free standing oven. Heading up to the top floor there is another landing space with access to the main bedroom and bathroom leading off. The bathroom offers a bath, w/c and hand wash basin with fitted storage. The property is Grade II listed and offers electric panel and storage heaters. The property is also currently undergoing a full re-decorate externally hence the scaffolding.