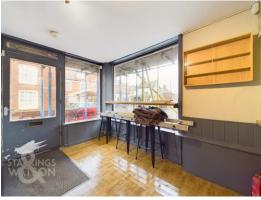

### THE GRAND TOUR

Starting with the commercial unit on the ground floor there is a self-contained entrance door to the side leading into the shop. The shop comprises of one single room with large window frontage and display area with wood effect flooring and shelving. You will also find electric panel heaters. Beyond there is a w/c with electric water heater. Adjacent to the shop there is a separate access from ground floor level to the apartment with a stair well with stairs leading to the first floor landing with storage cupboard and stairs to the second floor landing. There is a door to the kitchen/sitting room with a lovely big window to the front allowing plenty of natural light. The kitchen offers a range of fitted storage and worktops over with space for various white goods including a free standing oven. Heading up to the top floor there is another landing space with access to the main bedroom and bathroom leading off. The bathroom offers a bath, w/c and hand wash basin with fitted storage. The property is Grade II listed and offers electric panel and storage heaters. The property is also currently undergoing a full re-decorate externally hence the scaffolding.