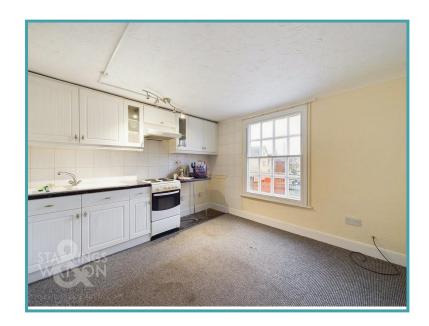

### THE GRAND TOUR

Starting with the commercial unit on the ground floor there is a self-contained entrance door to the side leading into the shop. The shop comprises of one single room with large window frontage and display area with wood effect flooring and shelving. You will also find electric panel heaters. Beyond there is a w/c with electric water heater. Adjacent to the shop there is a separate access from ground floor level to the apartment with a stair well with stairs leading to the first floor landing with storage cupboard and stairs to the second floor landing. There is a door to the kitchen/sitting room with a lovely big window to the front allowing plenty of natural light. The kitchen offers a range of fitted storage and worktops over with space for various white goods including a free standing oven. Heading up to the top floor there is another landing space with access to the main bedroom and bathroom leading off. The bathroom offers a bath, w/c and hand wash basin with fitted storage. The property is Grade II listed and offers electric panel and storage heaters. The property is also currently undergoing a full re-decorate externally hence the scaffolding.