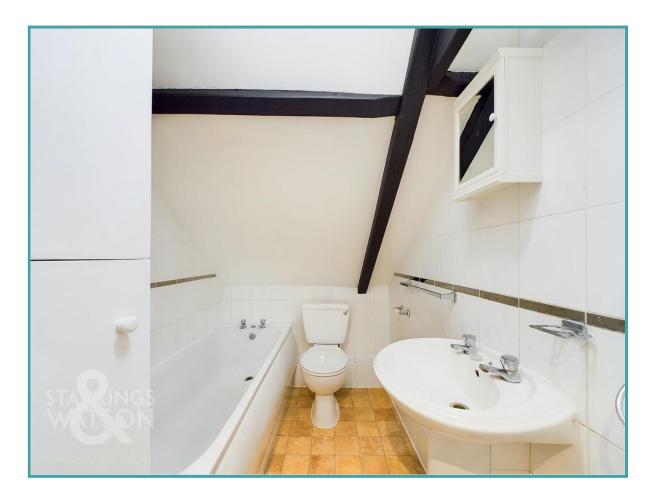

### THE GRAND TOUR

Starting with the commercial unit on the ground floor there is a self-contained entrance door to the side leading into the shop. The shop comprises of one single room with large window frontage and display area with wood effect flooring and shelving. You will also find electric panel heaters. Beyond there is a w/c with electric water heater. Adjacent to the shop there is a separate access from ground floor level to the apartment with a stair well with stairs leading to the first floor landing with storage cupboard and stairs to the second floor landing. There is a door to the kitchen/sitting room with a lovely big window to the front allowing plenty of natural light. The kitchen offers a range of fitted storage and worktops over with space for various white goods including a free standing oven. Heading up to the top floor there is another landing space with access to the main bedroom and bathroom leading off. The bathroom offers a bath, w/c and hand wash basin with fitted storage. The property is Grade II listed and offers electric panel and storage heaters. The property is also currently undergoing a full re-decorate externally hence the scaffolding.