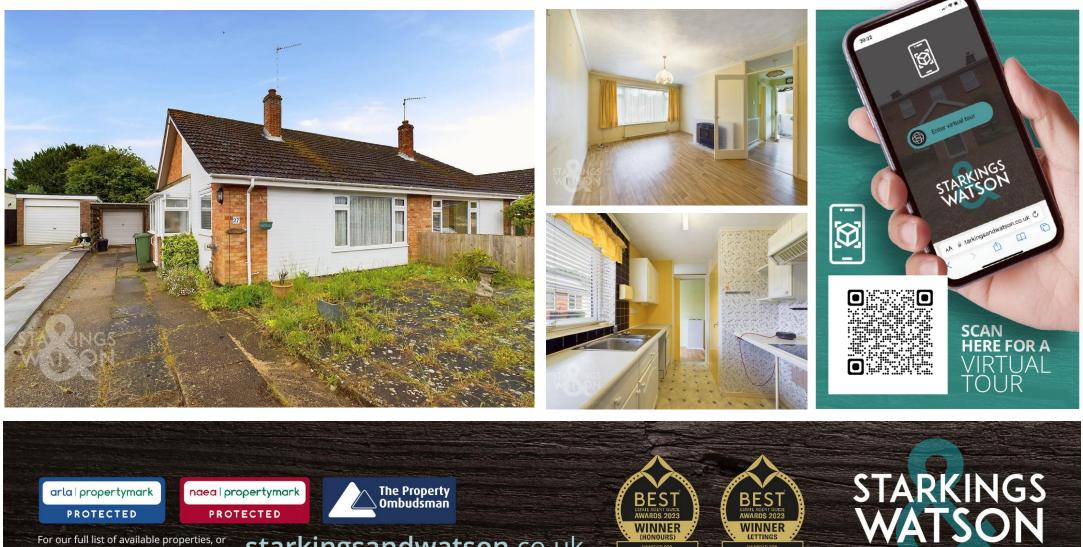

- No Chain!
- Semi Detached Bungalow
- Large Sitting/Dining Room
- Two Bedrooms
- Conservatory and Kitchen
- Private and Well Kept rear Garden
- Driveway Parking and Garage
- Popular Village Location

#### **IN SUMMARY**

NO CHAIN! This TWO BEDROOM SEMI-DETACHED BUNGALOW can be found on a quiet CUL-DE-SAC within the village of Earsham close to the town of Bungay with a wide range of amenities. The bungalow itself offers a generous main sitting room to the front with a separate kitchen. A family shower room, TWO AMPLE BEDROOMS and an extended

CONSERVATORY. Externally you will find a well-kept and extremely private rear garden mainly laid to lawn as well as SINGLE GARAGE and DRIVEWAY parking to the side. The bungalow would ideally a purchaser looking to enjoy the quiet life that the village of Earsham affords

#### SETTING THE SCENE

Accessed via the cul-de-sac you will find hard standing driveway parking to the front and side with the addition of bushes to the front with low level brick wall. The driveway leads to the single garage to the rear with up and over door, power and lighting. From the side driveway there is gated access to the rear garden also.

#### **THE GRAND TOUR**

Entering the bungalow from the side approach you will find a porch leading into the hall entrance. The hallway provides access to all rooms and provides access to the loft. The kitchen to the right features a built in cupboard alongside fitted units and rolled edge worktops over. There is then space for various white goods as well as integrated electric oven and electric hob. The main reception room can be found overlooking the front of the bungalow with feature fireplace and wood effect flooring. The shower room has been upgraded and offers an accessible shower with thermostatic shower. Beyond you will find two ample bedrooms one of which provides access to the extended conservatory to the rear currently used as a dining room. The conservatory provides access to the rear garden.

#### THE GREAT OUTDOORS

The private rear garden is enclosed and offers an excellent space to be enjoyed and benefits greatly from the sunny aspect. The garden features a paved patio with space for table and chairs as well as lawns and mature planting borders with shrubbery. There is a paved pathway and further shingled areas as well as two timber built sheds and access to the garage from the rear.

#### VIRTUAL TOUR

View our virtual tour for a full 360 degree of the interior of the property.

Protected Index I propertymark PROTECTED PROTECTED Index I propertymark PROTECTED PROTECTED Index I propertymark