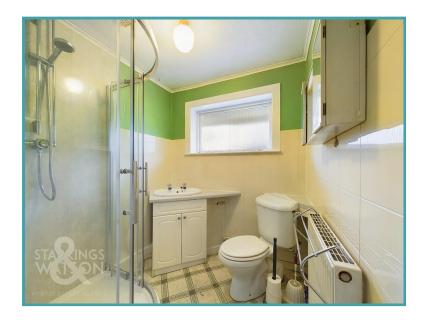

#### **THE GRAND TOUR**

Entering the bungalow from the side approach you will find a porch leading into the hall entrance. The hallway provides access to all rooms and provides access to the loft. The kitchen to the right features a built in cupboard alongside fitted units and rolled edge worktops over. There is then space for various white goods as well as integrated electric oven and electric hob. The main reception room can be found overlooking the front of the bungalow with feature fireplace and wood effect flooring. The shower room has been upgraded and offers an accessible shower with thermostatic shower. Beyond you will find two ample bedrooms one of which provides access to the extended conservatory to the rear currently used as a dining room. The conservatory provides access to the rear garden.