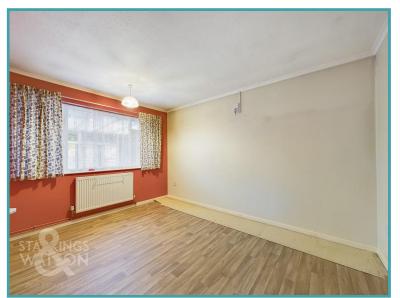

#### **THE GRAND TOUR**

Entering the bungalow from the side approach you will find a porch leading into the hall entrance. The hallway provides access to all rooms and provides access to the loft. The kitchen to the right features a built in cupboard alongside fitted units and rolled edge worktops over. There is then space for various white goods as well as integrated electric oven and electric hob. The main reception room can be found overlooking the front of the bungalow with feature fireplace and wood effect flooring. The shower room has been upgraded and offers an accessible shower with thermostatic shower. Beyond you will find two ample bedrooms one of which provides access to the extended conservatory to the rear currently used as a dining room. The conservatory provides access to the rear garden.