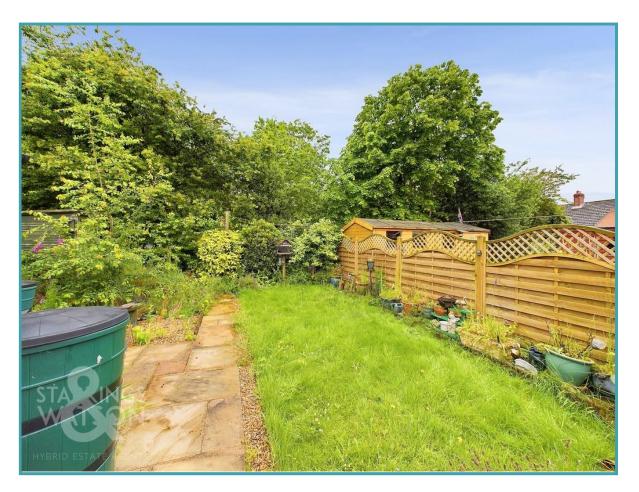

#### THE GREAT OUTDOORS

The private rear garden is enclosed and offers an excellent space to be enjoyed and benefits greatly from the sunny aspect. The garden features a paved patio with space for table and chairs as well as lawns and mature planting borders with shrubbery. There is a paved pathway and further shingled areas as well as two timber built sheds and access to the garage from the rear.