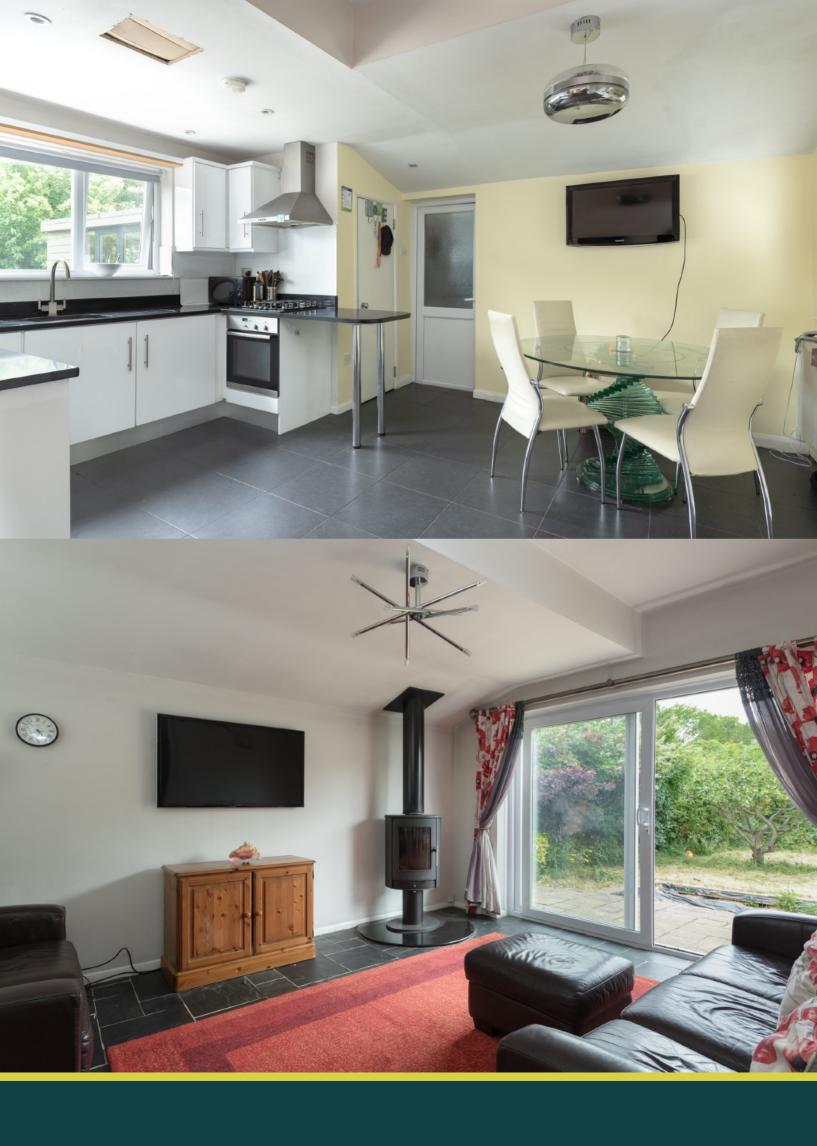

Inside, the main kitchen/ living area is flooded with natural light, and has double doors which opens onto the rear garden. The living area offers plenty of room for comfortable seating, making it an ideal area for entertaining or to unwind and relax in front of the log burner at the end of a long day.