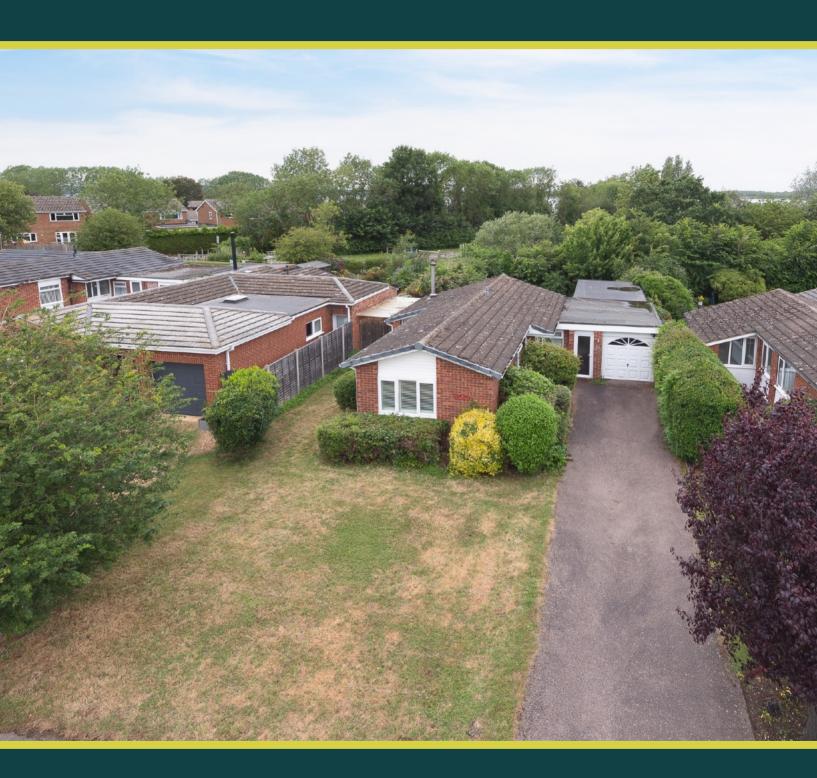

## Your local, bespoke estate agency

FOR SALE

5 Ridgeway, Perry, Huntingdon

2/3 Bed Detached Bungalow

**Detached Bungalow** 

Two / Three Bedrooms

Backing onto Grafham Backing onto Grafham Water

In Need of some Renovation Work

Generous, Private Plot

Sought After Village Location

This spacious, detached Bungalow located in the sought-after neighbourhood of Perry, Cambridgeshire offers a fantastic opportunity for those looking to put their own stamp on a home. The Bungalow boasts 2/3 bedrooms, providing ample, versatile space for comfortable living. Although requiring some renovation work, this property presents an exciting prospect for those with a creative vision.

As you approach the property, a generous front garden and private driveway greets you, providing ample parking space for multiple vehicles. The larger than average garage is an excellent addition for those seeking extra storage or workshop space.

Outside, the private plot which backs onto Grafham water, offers a blank canvas for garden enthusiasts to create their own outdoor oasis. Whether it be a beautifully landscaped garden or a productive vegetable patch, this property provides ample space for the new owners to indulge in their green-fingered aspirations.