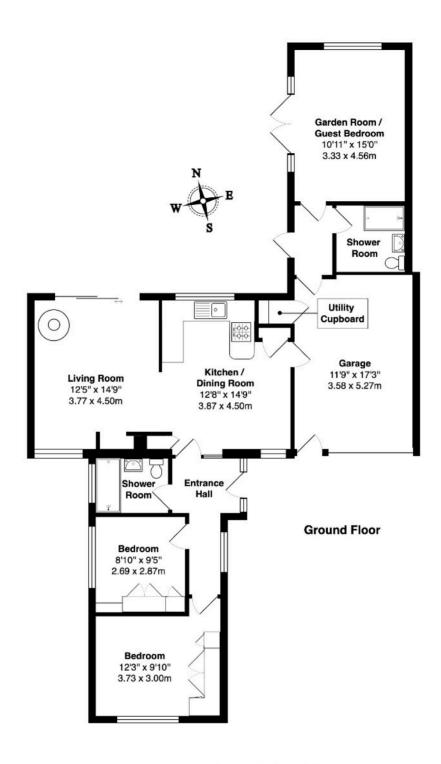

To arrange a viewing, please contact us:

01480 597799 hello@carrestates.co.uk www.carrestates.co.uk

Approximate Area: 1159 ft² ... 107.7 m²

Floor plans are for layout purposes only and are not intended to be scale drawings.

All measurements, including window and door openings are approximate and should not be relied upon for valuation purposes.

Please check all dimensions, shapes & compass bearings before making any decisions reliant upon them.

MK Property Photography accepts no liability whatsoever for any error or omission or inadvertent mis-statement in a floor plan.

Copyright MK Property Photography www.mkpropertyphotography.co.uk