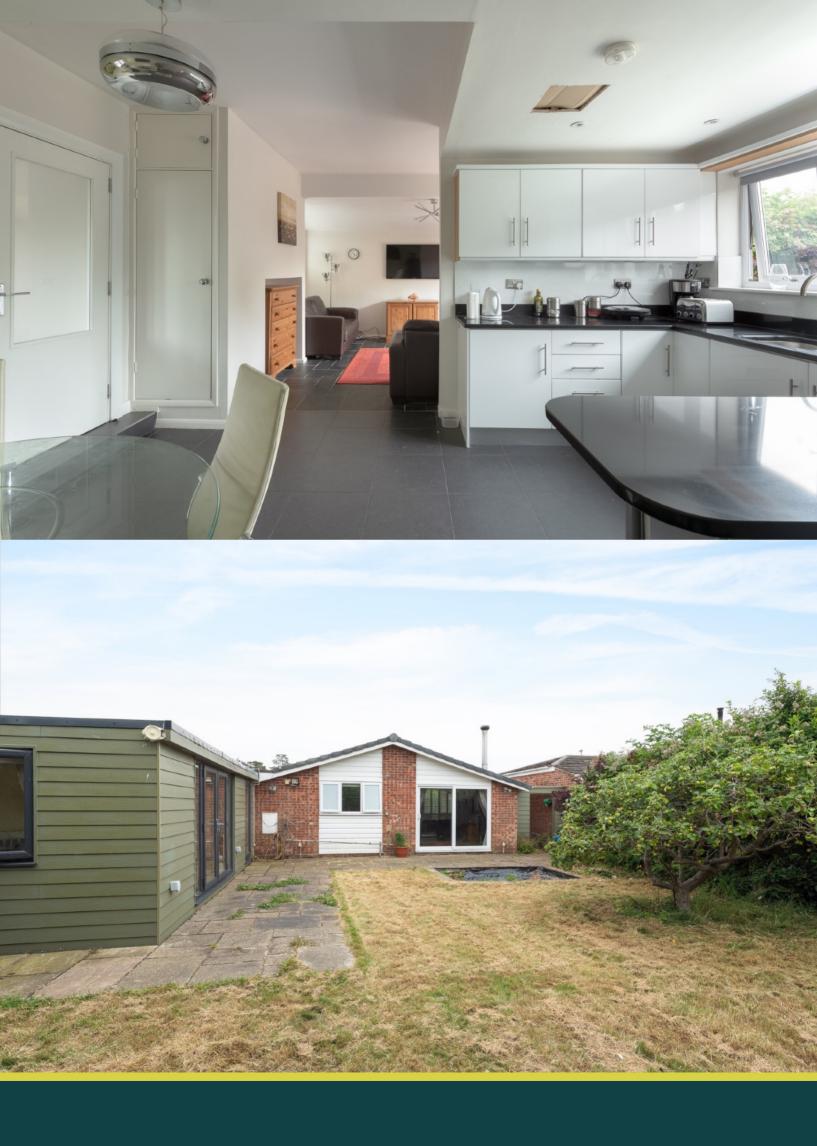

Inside, the main kitchen/ living area is flooded with natural light, and has double doors which opens onto the rear garden. The living area offers plenty of room for comfortable seating, making it an ideal area for entertaining or to unwind and relax in front of the log burner at the end of a long day.

Outside, the private plot which backs onto Grafham water, offers a blank canvas for garden enthusiasts to create their own outdoor oasis. Whether it be a beautifully landscaped garden or a productive vegetable patch, this property provides ample space for the new owners to indulge in their green-fingered aspirations.