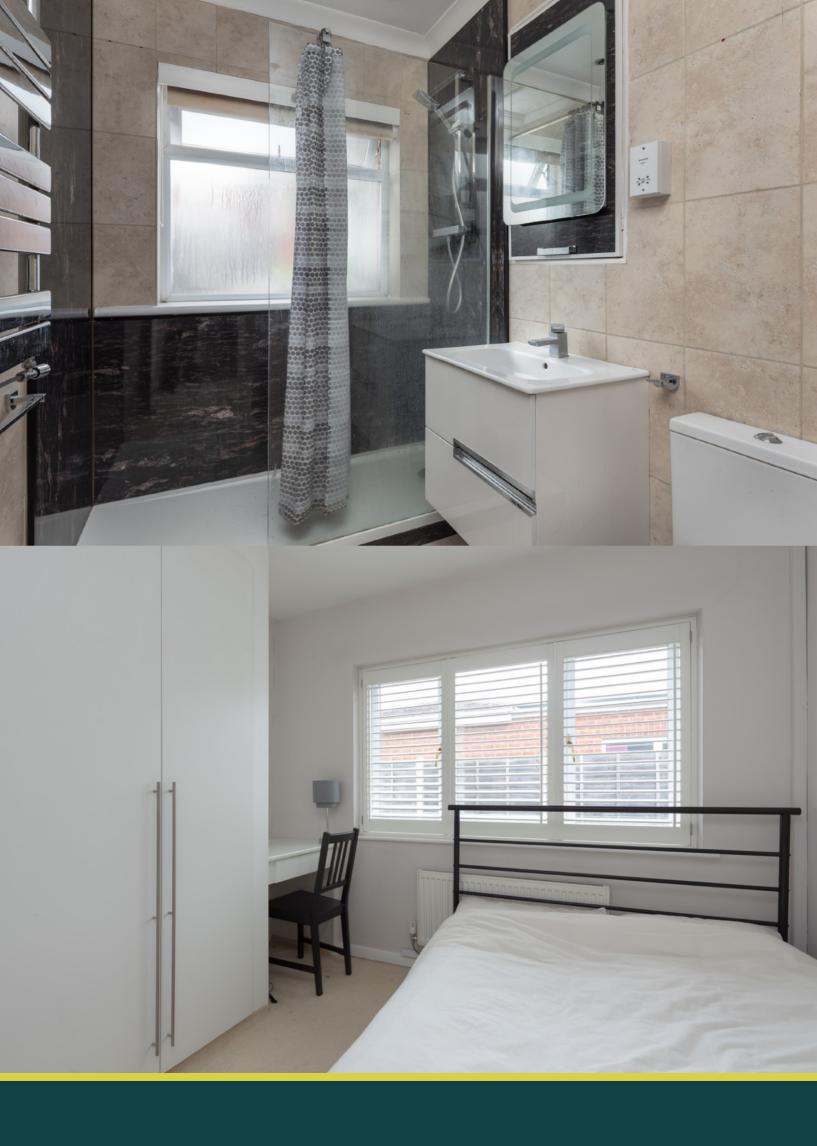

Inside, the main kitchen/ living area is flooded with natural light, and has double doors which opens onto the rear garden. The living area offers plenty of room for comfortable seating, making it an ideal area for entertaining or to unwind and relax in front of the log burner at the end of a long day.

The Bungalow currently offers two well-proportioned bedrooms, each boasting ample natural light. The third room, which is located in an extension at the rear of the property, can be used as either a bedroom or another reception/ garden room, and provides flexibility to cater to the new owner's specific needs.