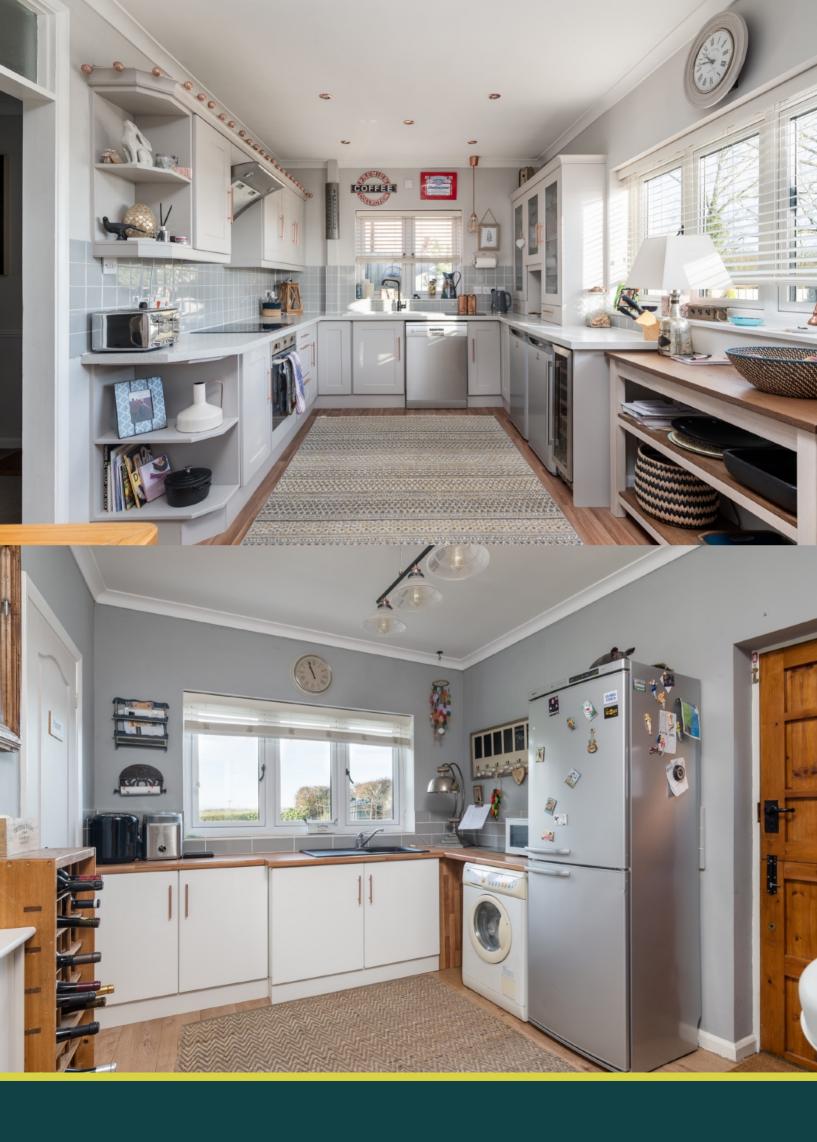

To the right, the hall leads to the modern kitchen/ breakfast room which has been finished to a very high standard with Smeg appliances and plenty of storage. There is also a modern shower room and separate utility space and pantry, perfect for a busy family!