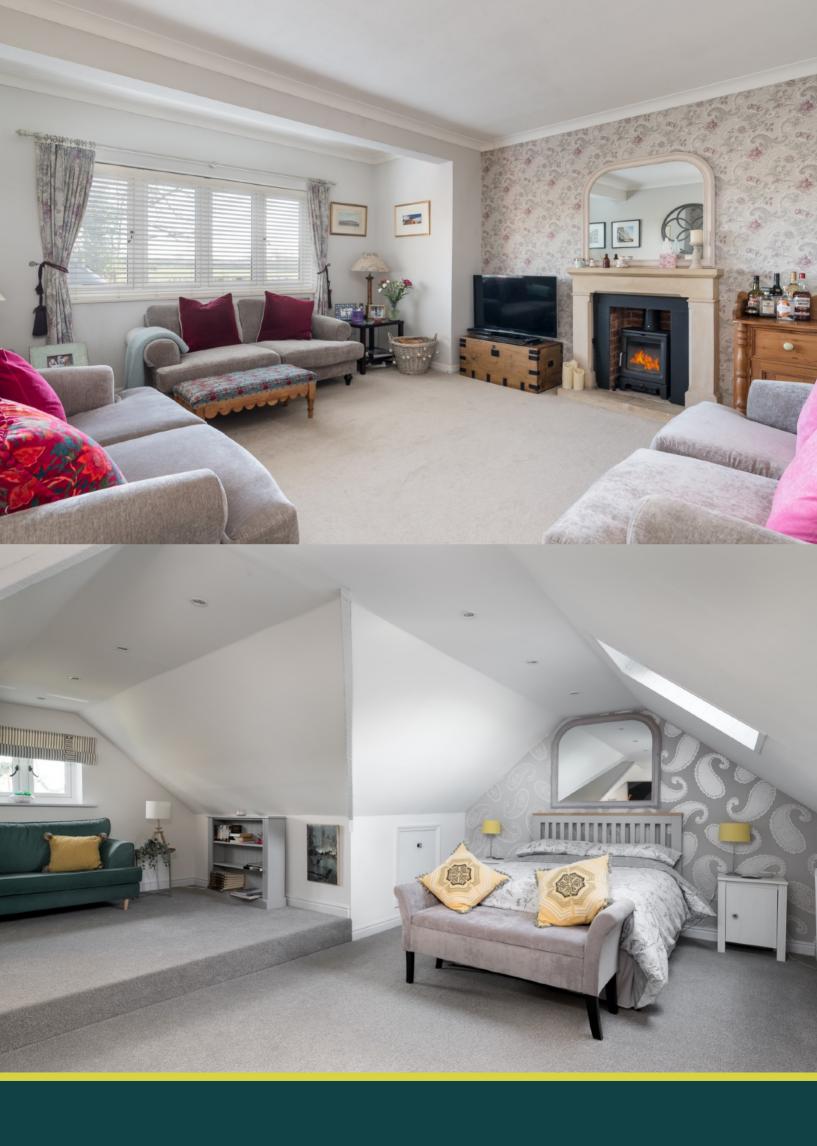

Downstairs, the generous entrance hall gives you a taste of what's to come. The hall leads to a good size lounge with feature log burner, a second reception room, the master bedroom and the family bathroom.

Upstairs, there are two double bedrooms and a WC, both have wonderful field views over the surrounding countryside.

Outside, this lovely home sits well within its plot. The rear garden is a good size and makes the most of the open fields to the rear. The front garden and driveway offers plenty of parking and gives the property plenty of kerb appeal.