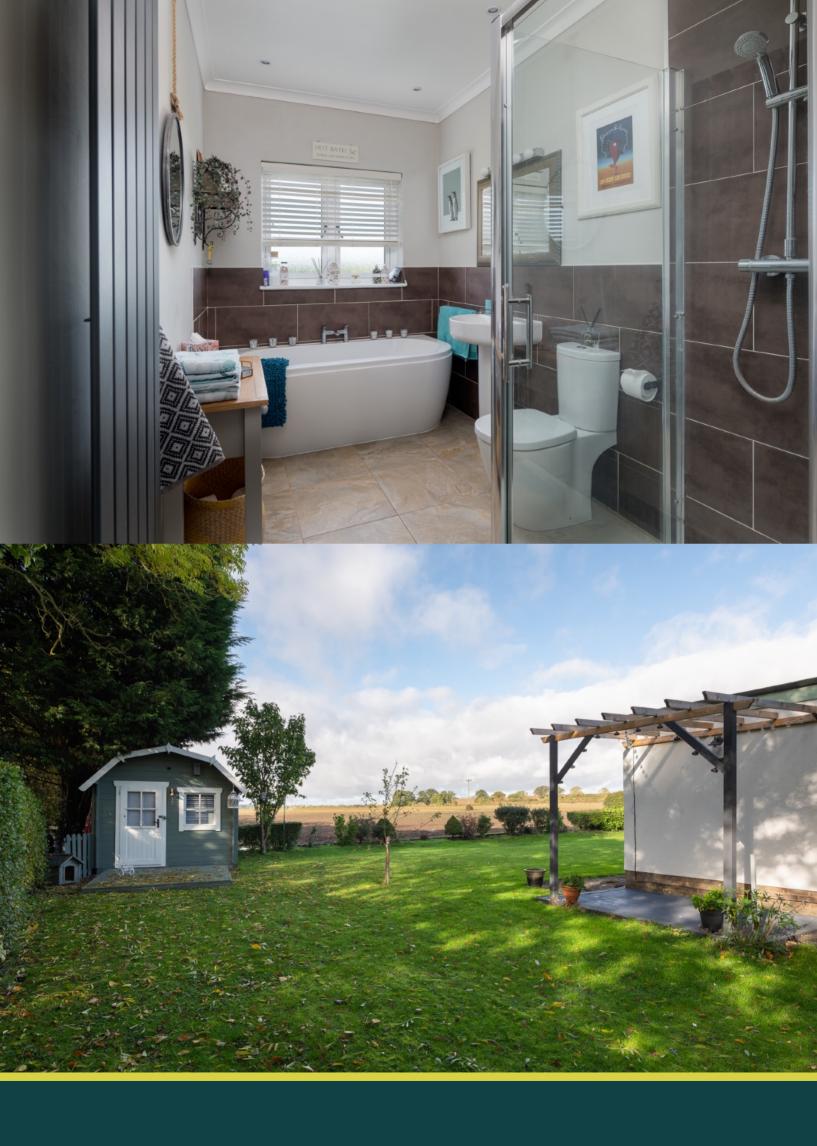

Downstairs, the generous entrance hall gives you a taste of what's to come. The hall leads to a good size lounge with feature log burner, a second reception room, the master bedroom and the family bathroom.

To the right, the hall leads to the modern kitchen/ breakfast room which has been finished to a very high standard with Smeg appliances and plenty of storage. There is also a modern shower room and separate utility space and pantry, perfect for a busy family!

Upstairs, there are two double bedrooms and a WC, both have wonderful field views over the surrounding countryside.

Outside, this lovely home sits well within its plot. The rear garden is a good size and makes the most of the open fields to the rear. The front garden and driveway offers plenty of parking and gives the property plenty of kerb appeal.