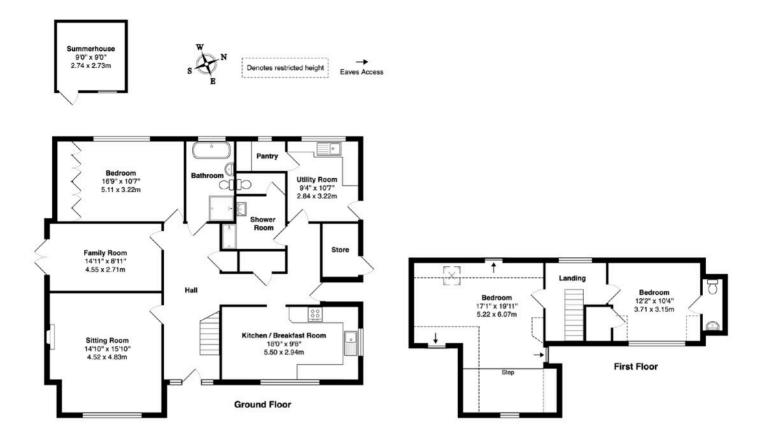

#### Approximate Area: 1843 ft² ... 171.3 m² (excluding summerhouse)

Floor plans are for layout purposes only and are not intended to be scale drawings.

All measurements, including window and door openings are approximate and should not be relied upon for valuation purposes.

Please check all dimensions, shapes & compass bearings before making any decisions reliant upon them.

MK Property Photography accepts no liability whatsoeve for any error or omission or inadvertent mis-statement in a floor plan.

Copyright MK Property Photography aww.mkpropertyphotography.co.uk