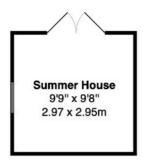

Outside, the cottage boasts off road parking for up to four cars, an enclosed courtyard and generous front and rear gardens. The main garden benefits from backing onto fields - perfect for those who love to spend time outdoors and it is an ideal space for summer BBQs and entertaining guests. There is also a shed and summerhouse in the garden which offers additional storage and work/ studio space.

To arrange a viewing, please contact us:

01480 597799 hello@carrestates.co.uk www.carrestates.co.uk

**Ground Floor** 

First Floor

Approximate Total Area: 775 ft<sup>2</sup> ... 72.0 m<sup>2</sup> (excluding summer house)