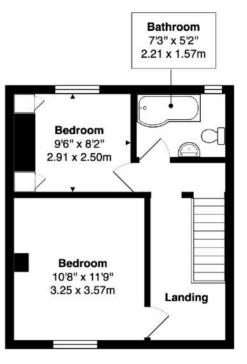

This charming Cottage is located in a picturesque, rural area near Kimbolton in Cambridgeshire. The property is perfect for those looking for a peaceful retreat with field views.

The cottage boasts character features throughout and the layout consists of two bedrooms and one bathroom upstairs and a lounge and kitchen/ diner downstairs, making it an ideal starter home or downsize.

To arrange a viewing, please contact us:

01480 597799 hello@carrestates.co.uk www.carrestates.co.uk

**Ground Floor** 

First Floor

Approximate Total Area: 775 ft<sup>2</sup> ... 72.0 m<sup>2</sup> (excluding summer house)