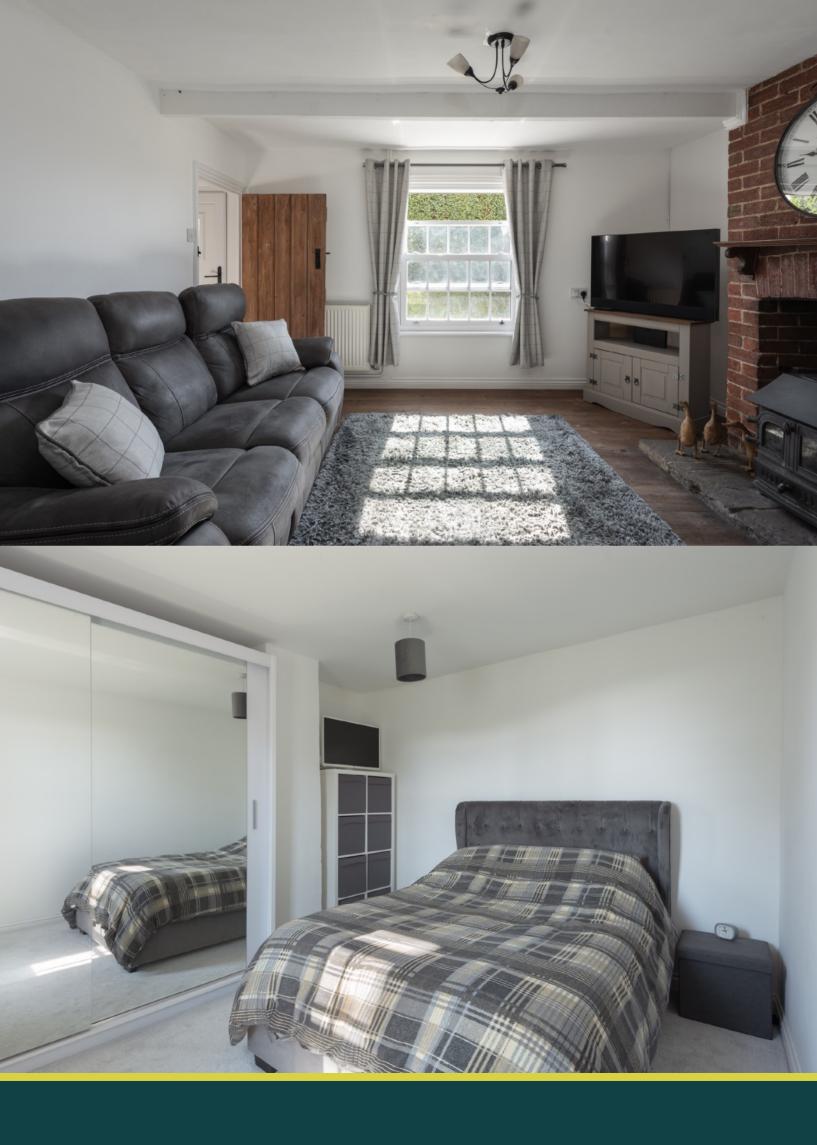

One of the key features of the property is the extension which has created a beautiful kitchen/diner. This bright and airy space is perfect for entertaining guests or for family meals. The kitchen is fitted with modern appliances and offers plenty of storage space, making it a functional and practical space for any budding chef.

The property also benefits from a cozy lounge area, which is perfect for relaxing after a long day. The lounge area offers a warm and inviting space, complete with a multi fuel burner, is perfect for curling up with a good book at the end of a long day.