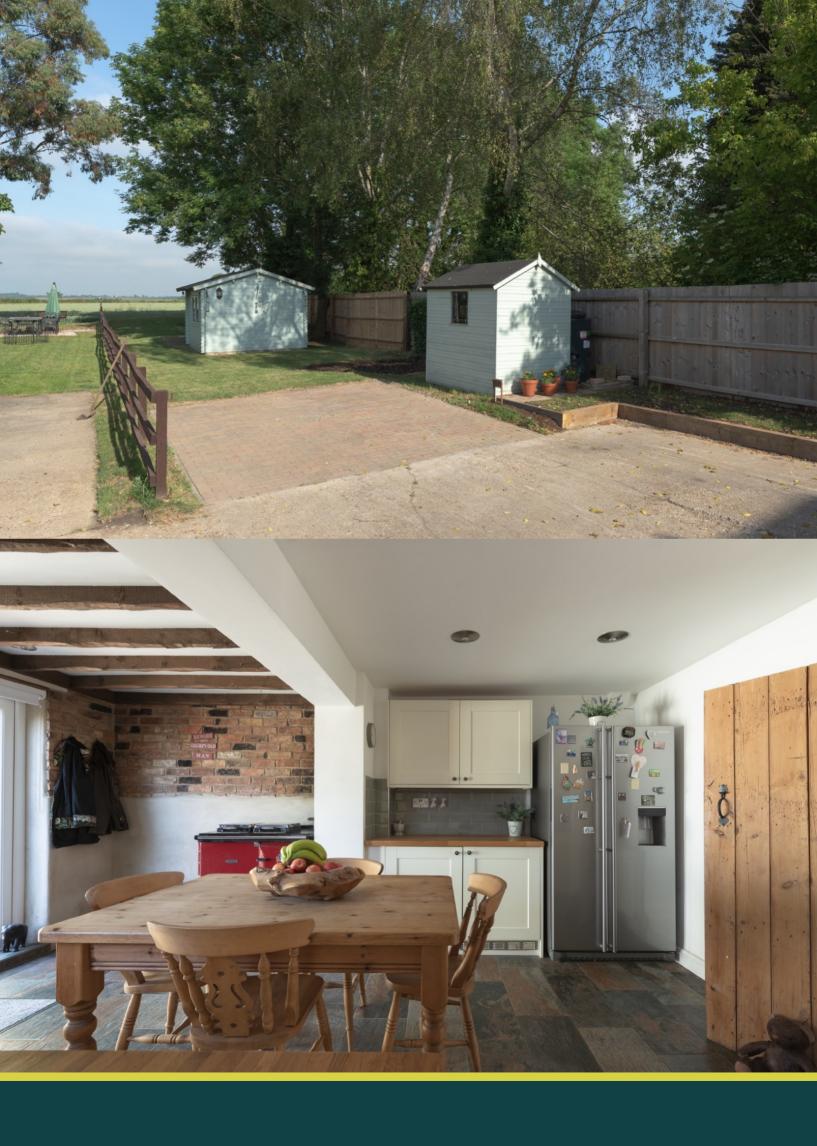

One of the key features of the property is the extension which has created a beautiful kitchen/diner. This bright and airy space is perfect for entertaining guests or for family meals. The kitchen is fitted with modern appliances and offers plenty of storage space, making it a functional and practical space for any budding chef.

Outside, the cottage boasts off road parking for up to four cars, an enclosed courtyard and generous front and rear gardens. The main garden benefits from backing onto fields - perfect for those who love to spend time outdoors and it is an ideal space for summer BBQs and entertaining guests. There is also a shed and summerhouse in the garden which offers additional storage and work/ studio space.