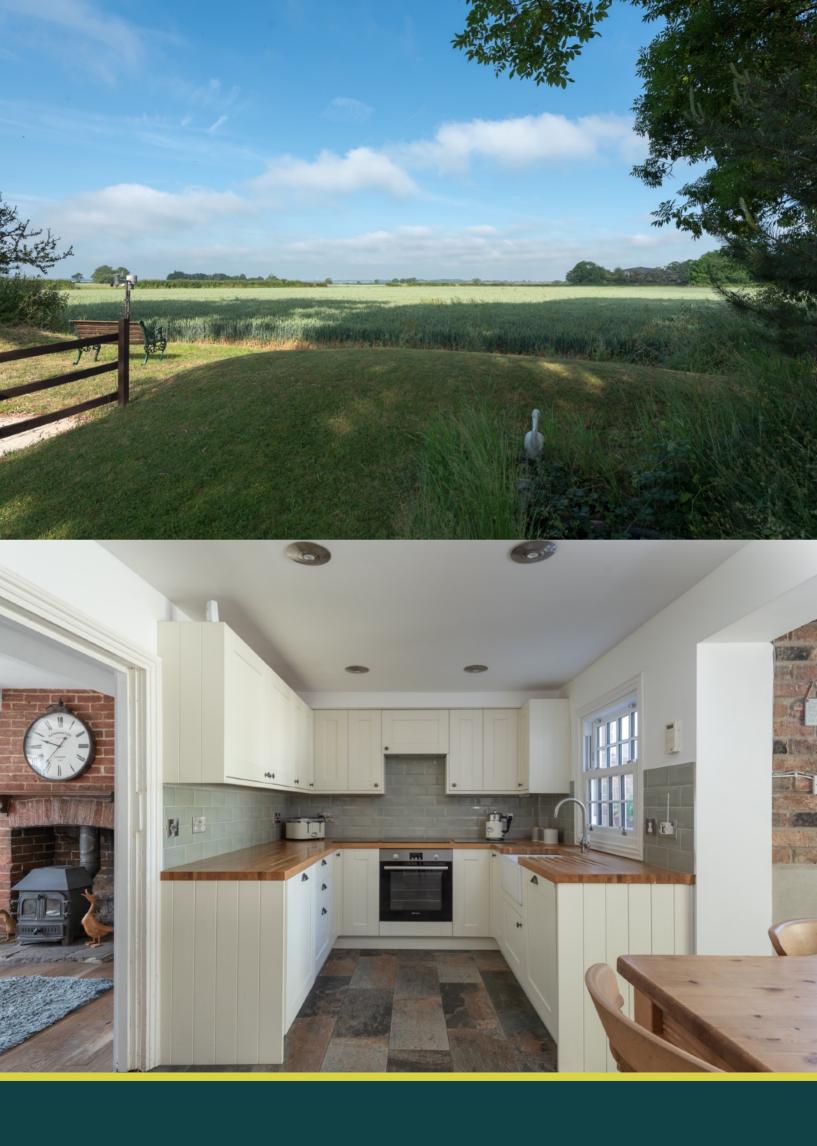

One of the key features of the property is the extension which has created a beautiful kitchen/diner. This bright and airy space is perfect for entertaining guests or for family meals. The kitchen is fitted with modern appliances and offers plenty of storage space, making it a functional and practical space for any budding chef.

Outside, the cottage boasts off road parking for up to four cars, an enclosed courtyard and generous front and rear gardens. The main garden benefits from backing onto fields - perfect for those who love to spend time outdoors and it is an ideal space for summer BBQs and entertaining guests. There is also a shed and summerhouse in the garden which offers additional storage and work/ studio space.