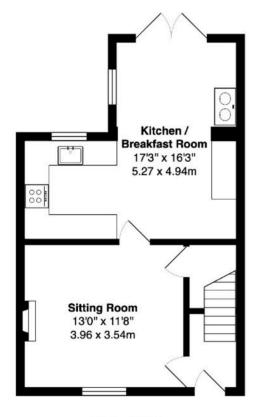

One of the key features of the property is the extension which has created a beautiful kitchen/diner. This bright and airy space is perfect for entertaining guests or for family meals. The kitchen is fitted with modern appliances and offers plenty of storage space, making it a functional and practical space for any budding chef.

The property also benefits from a cozy lounge area, which is perfect for relaxing after a long day. The lounge area offers a warm and inviting space, complete with a multi fuel burner, is perfect for curling up with a good book at the end of a long day.

To arrange a viewing, please contact us:

01480 597799 hello@carrestates.co.uk www.carrestates.co.uk

**Ground Floor** 

First Floor

Approximate Total Area: 775 ft<sup>2</sup> ... 72.0 m<sup>2</sup> (excluding summer house)