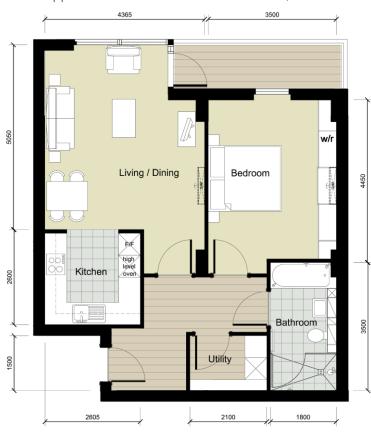

# **Apartment 66 Battersea Place**

One Bedroom, Third Floor Aparment

Approximate Gross Internal Area 698ft<sup>2</sup> / 65m<sup>2</sup>

Floor plans and dimensions are intended to provide information on the layout and approximate measurements of the property. The furnishings shown in the images are courtesy of a virtual staging app and are used for illustrative purposes only. No furnishings shall be included as part of the property offered for sale. All images, photographs dimensions, and floor plans are not intended to be relied upon nor to form part of, any contract.