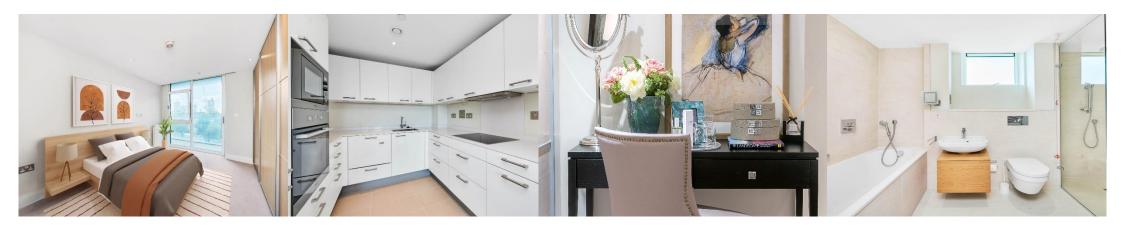

## Description

Enviably located adjacent to one of London's finest parks this beautiful apartment offers superb retirement living. Located on the third floor of Battersea Place, with a generous open plan living/dining room, this apartment benefits from its own private balcony with far reaching views towards the river and beyond. The master bedroom features fitted wardrobes while the bathroom is fully tiled and is fitted with both a walk in shower and bath. The kitchen is fully fitted with integrated appliances including Miele oven, hob, extractor fan and microwave, Fisher Paykel dishwasher draw and integrated Blomberg fridge freezer. Please note that these pictures are illustrative of Battersea Place apartments.

# **Apartment 66 Battersea Place**

One Bedroom, Third Floor Aparment

Approximate Gross Internal Area 698ft<sup>2</sup> / 65m<sup>2</sup>

Floor plans and dimensions are intended to provide information on the layout and approximate measurements of the property. The furnishings shown in the images are courtesy of a virtual staging app and are used for illustrative purposes only. No furnishings shall be included as part of the property offered for sale. All images, photographs dimensions, and floor plans are not intended to be relied upon nor to form part of, any contract.