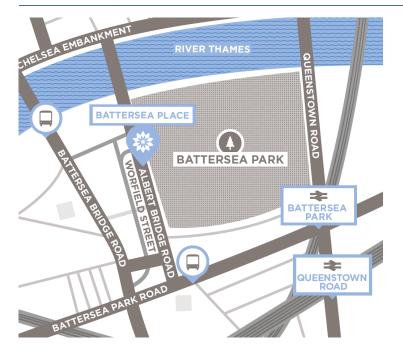

### **Directions**

Situated on Albert Bridge Road, overlooking Battersea Park, Battersea Place is a stone's throw from Chelsea and the King's Road and all that London has to offer.

With Battersea Parks 200 acres of parkland, gardens, lakes and point of interest on your doorstep, Battersea Place benefits from being in vibrant London with easy access to open spaces to enjoy. Nearby bus and rail connections to central London and beyond.