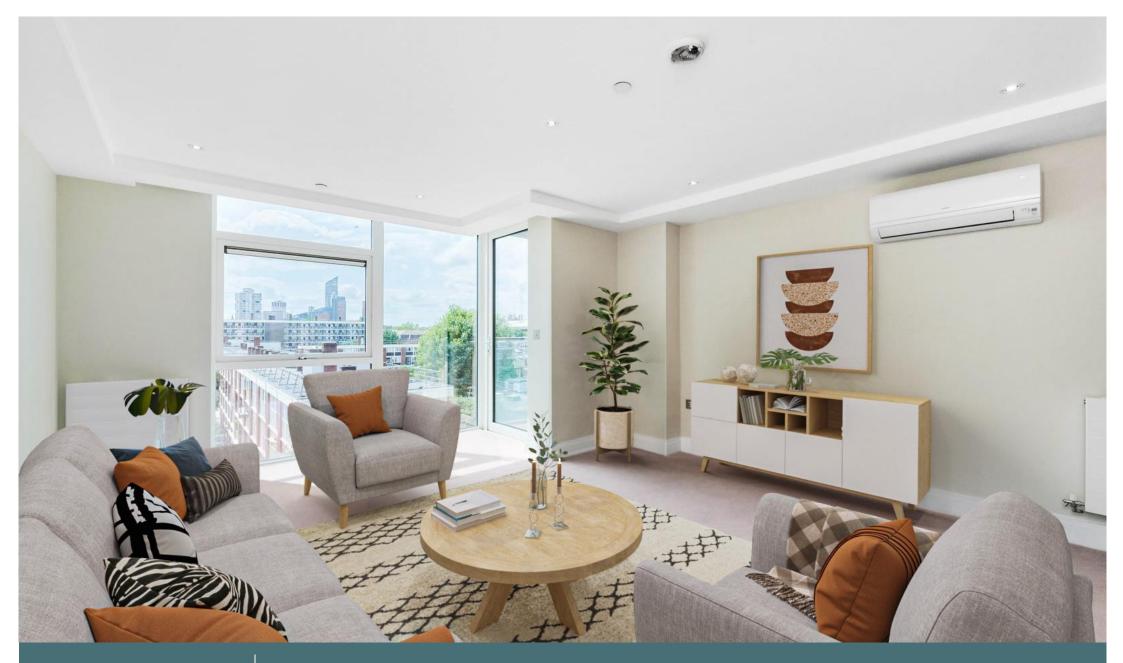

## Description

Enviably located adjacent to one of London's finest parks this beautiful apartment offers superb retirement living. Located on the third floor of Battersea Place, with a generous open plan living/dining room, this apartment benefits from its own private balcony with far reaching views towards the river and beyond. The master bedroom features fitted wardrobes while the bathroom is fully tiled and is fitted with both a walk in shower and bath. The kitchen is fully fitted with integrated appliances including Miele oven, hob, extractor fan and microwave, Fisher Paykel dishwasher draw and integrated Blomberg fridge freezer. Please note that these pictures are illustrative of Battersea Place apartments.

# **Apartment 66 Battersea Place**

One Bedroom, Third Floor Aparment

Approximate Gross Internal Area 698ft<sup>2</sup> / 65m<sup>2</sup>

Floor plans and dimensions are intended to provide information on the layout and approximate measurements of the property. The furnishings shown in the images are courtesy of a virtual staging app and are used for illustrative purposes only. No furnishings shall be included as part of the property offered for sale. All images, photographs dimensions, and floor plans are not intended to be relied upon nor to form part of, any contract.