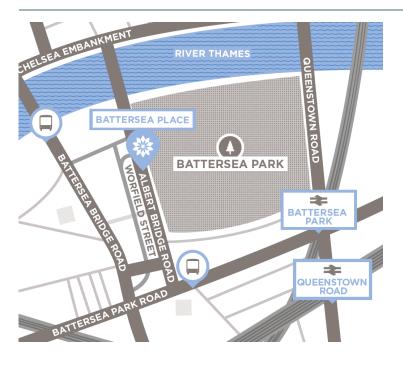

## **Directions**

Situated on Albert Bridge Road, overlooking Battersea Park, Battersea Place is a stone's throw from Chelsea and the King's Road and all that London has to offer.

With Battersea Parks 200 acres of parkland, gardens, lakes and point of interest on your doorstep, Battersea Place benefits from being in vibrant London with easy access to open spaces to enjoy. Nearby bus and rail connections to central London and beyond.