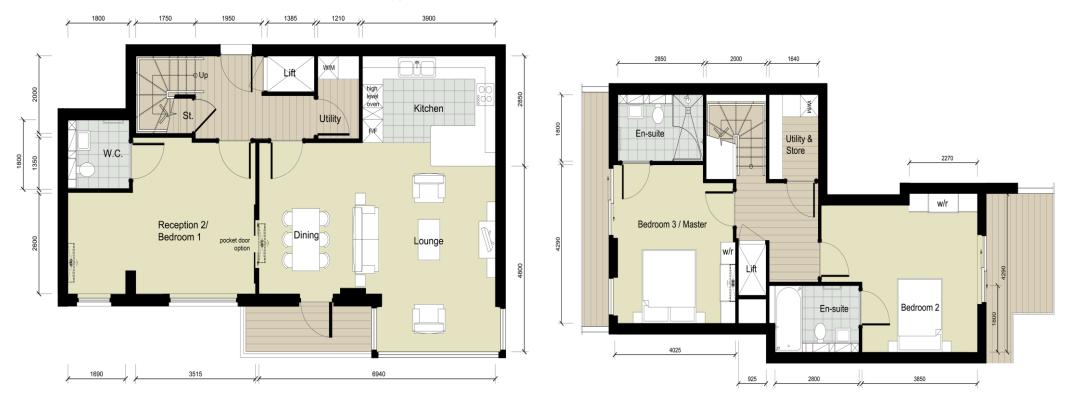

# **Apartment 109 Battersea Place**

3 bedroom, Ninth floor Duplex Penthouse Aparment

Approximate Gross Internal Area 1554 ft<sup>2</sup> / 144 m<sup>2</sup>

Floor plans and dimensions are intended to provide information on the layout and approximate measurements of the property. The furnishings shown in the images are courtesy of a virtual staging app and are used for illustrative purposes only. No furnishings shall be included as part of the property offered for sale. All images, photographs dimensions, and floor plans are not intended to be relied upon nor to form part of, any contract.