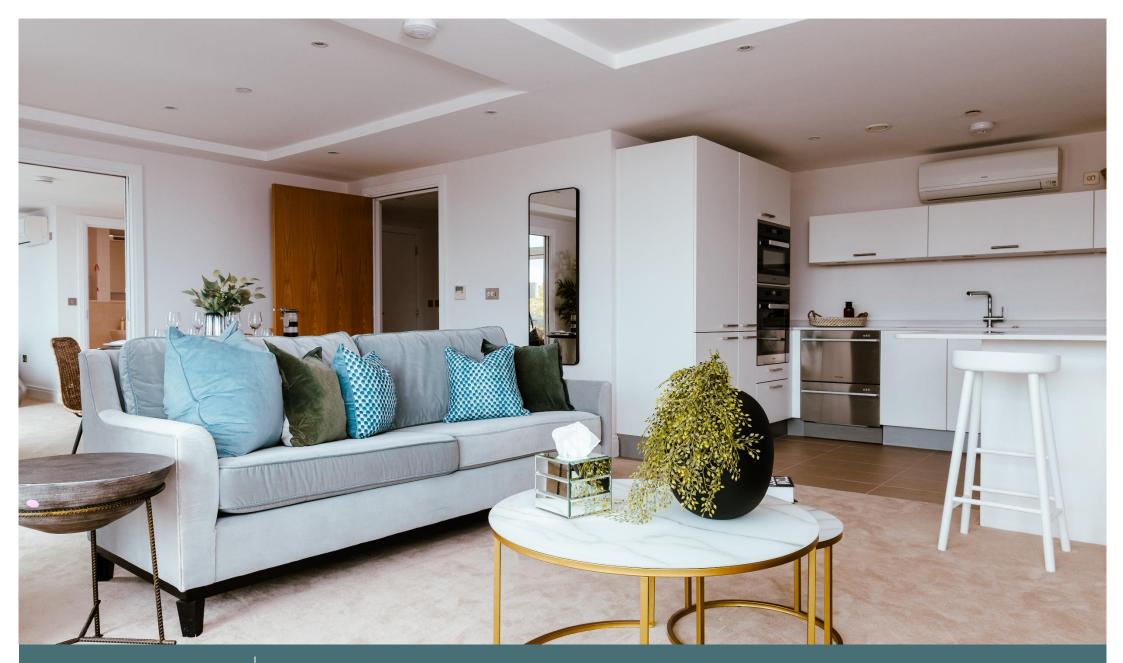

Enviably located adjacent to one of London's finest parks this beautiful duplex penthouse offers superb retirement living. Well presented with three-bedroom and three private balconies with far reaching views over London, this newly decorated duplex penthouse (with internal lift) is the first to come to market at Battersea Place since 2016. With flexible living space, two bathrooms and cloakroom, the kitchen is fully fitted with integrated appliances including Miele oven, hob, extractor fan and microwave, Fisher Paykel dishwasher drawers, wine fridge and integrated fridge freezer.

# **Apartment 109 Battersea Place**

3 bedroom, Ninth floor Duplex Penthouse Aparment

Approximate Gross Internal Area 1554 ft<sup>2</sup> / 144 m<sup>2</sup>

Floor plans and dimensions are intended to provide information on the layout and approximate measurements of the property. The furnishings shown in the images are courtesy of a virtual staging app and are used for illustrative purposes only. No furnishings shall be included as part of the property offered for sale. All images, photographs dimensions, and floor plans are not intended to be relied upon nor to form part of, any contract.