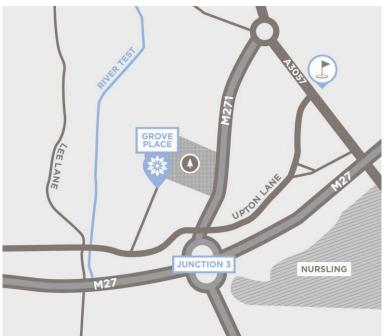

## Directions

Grove Place benefits from an elevated position close to the River Test and is nestled in 27 acres of landscaped grounds. The majestic avenue leading up to the Manor House can be accessed from Upton Lane, Nursling. This enviable location has good road links to the M27 via the M271 Junction 3, easily connecting both Southampton City Centre to the South and Romsey to the North. The New Forest National Park and coastal towns of both Lymington and Bournemouth are within easy reach.