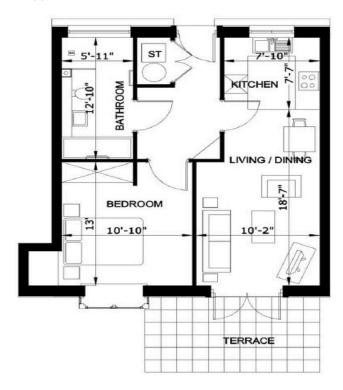

Description 10 St Swithun's offers a unique opportunity to own a one-bedroom Retirement bungalow with its own private entrance. Benefitting from views across to the Manor

House and gardens. Conveniently located close to the extensive communal facilities housed in the Manor House. A private front door leads into the hallway which houses a built-in utility cupboard with washer/dryer. A lounge/kitchen opens onto the private patio area which overlooks the gardens. There is a fully fitted kitchen with floor and wall mounted cupboards; appliances include an integral fridge/freezer, extractor and a built-in oven, grill, and hob. The double bedroom benefits from built-in wardrobes and the bathroom has a bath and walk-in shower.

## 10 St Swithuns Court One Bedroom, Terrace Bungalow

Approximate Gross Internal Area 569ft2 / 52.9m2

Floor plans and dimensions are intended to provide information on the layout and approximate measurements of the property. The furnishings shown in the images are courtesy of a virtual staging app and are used for illustrative purposes only. No furnishings shall be included as part of the property offered for sale. All images, photographs dimensions, and floor plans are not intended to be relied upon for, nor to form part of, any contract.