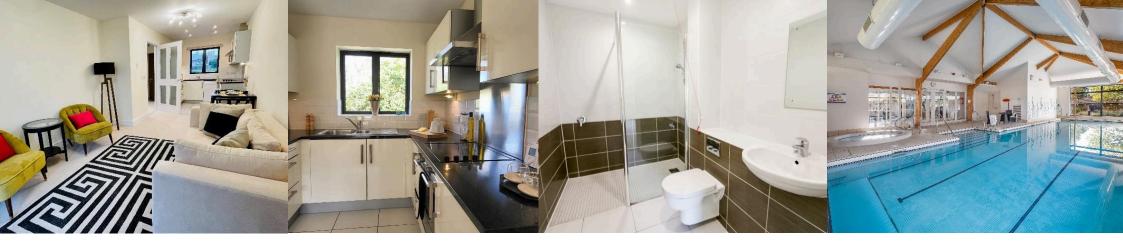

Description 10 St Swithun's offers a unique opportunity to own a one-bedroom Retirement bungalow with its own private entrance. Benefitting from views across to the Manor

House and gardens. Conveniently located close to the extensive communal facilities housed in the Manor House. A private front door leads into the hallway which houses a built-in utility cupboard with washer/dryer. A lounge/kitchen opens onto the private patio area which overlooks the gardens. There is a fully fitted kitchen with floor and wall mounted cupboards; appliances include an integral fridge/freezer, extractor and a built-in oven, grill, and hob. The double bedroom benefits from built-in wardrobes and the bathroom has a bath and walk-in shower.

## **Amenities and Services**

Previously shortlisted for 'Best Retirement Scheme', Grove Place is set within 27 acres of glorious grounds including its own kitchen garden, croquet lawn and meadows. Residents benefit from private living, coupled with the availability of onsite care should it be required – either now or in the future. At the heart of Grove Place is a 16th Century, Grade I listed Manor House - a magnificent building that is home to many of the stunning communal facilities. Elaborate ceilings and stone fireplaces provide the perfect backdrop for the residents' lounge, bar, billiards room and library. In the magnificent oak-panelled restaurant, our chef and his team create freshly prepared meals every day of the week. Other services include domiciliary care, companionship service, courtesy shuttle, laundry, beauty treatment and hairdressing rooms. Packages can be tailored to personal requirements. Lifestyle and well-being are at the heart of our offering and award-winning care is available should you need it. An enriching environment for you and peace of mind for your family.