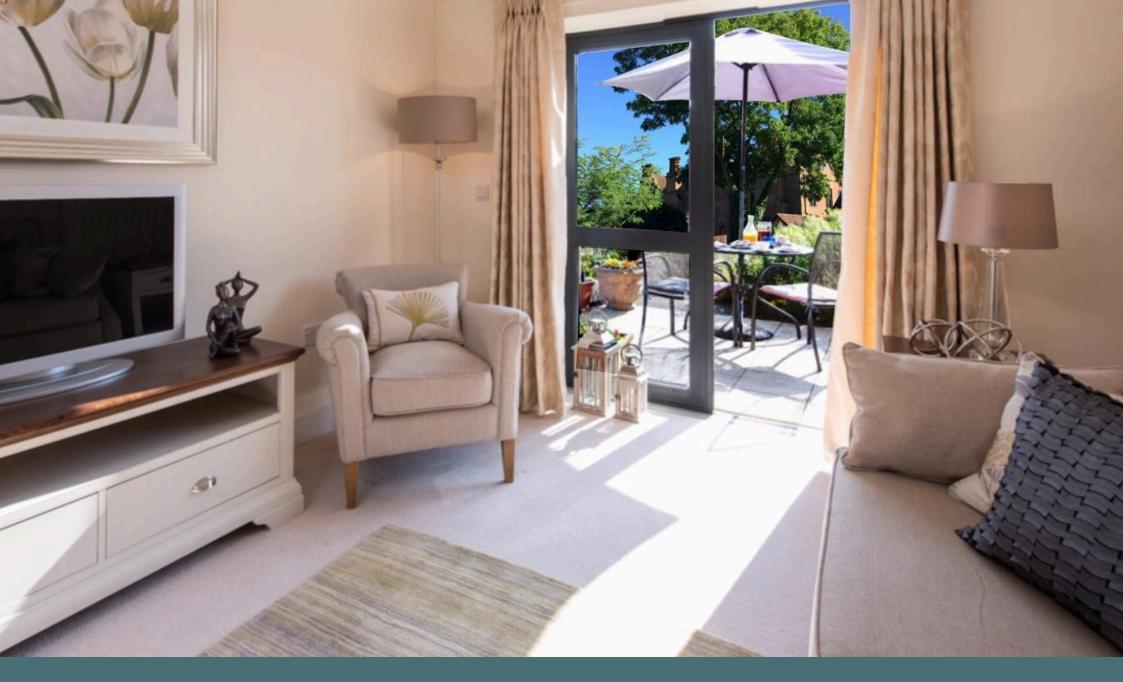

Description 10 St Swithun's offers a unique opportunity to own a one-bedroom Retirement bungalow with its own private entrance. Benefitting from views across to the Manor

House and gardens. Conveniently located close to the extensive communal facilities housed in the Manor House. A private front door leads into the hallway which houses a built-in utility cupboard with washer/dryer. A lounge/kitchen opens onto the private patio area which overlooks the gardens. There is a fully fitted kitchen with floor and wall mounted cupboards; appliances include an integral fridge/freezer, extractor and a built-in oven, grill, and hob. The double bedroom benefits from built-in wardrobes and the bathroom has a bath and walk-in shower.

## 10 St Swithuns Court One Bedroom, Terrace Bungalow

Approximate Gross Internal Area 569ft2 / 52.9m2

Floor plans and dimensions are intended to provide information on the layout and approximate measurements of the property. The furnishings shown in the images are courtesy of a virtual staging app and are used for illustrative purposes only. No furnishings shall be included as part of the property offered for sale. All images, photographs dimensions, and floor plans are not intended to be relied upon for, nor to form part of, any contract.