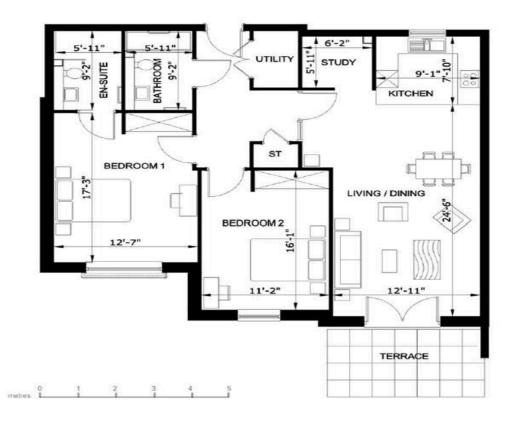

1 Northcliffe House offers a unique opportunity to own a two-bedroom apartment, close to the communal facilities in the retirement community. The front door leads into the hallway which houses a built-in utility cupboard with washer/dryer. There is a family bathroom and a 2nd bedroom with fitted wardrobes. The lounge opens onto the south facing patio, which overlooks the gardens with a view of the manor house. There is a fully fitted kitchen with floor and wall mounted cupboards; appliances include an integral fridge/freezer, with an additional freezer, extractor and a built-in eye level oven, dishwasher. The lounge also benefits from a study. The double bedroom is fully fitted with a double built-in wardrobe with an ensuite bathroom with walk-in shower. Key Financial Terms

## 1 Northcliffe House

## Two Bedroom Apartment

## Approximate Gross Internal Area 1144ft2 / 106m2

Floor plans and dimensions are intended to provide information on the layout and approximate measurements of the property. The furnishings shown in the images are courtesy of a virtual staging app and are used for illustrative purposes only. No furnishings shall be included as part of the property offered for sale. All images, photographs dimensions, and floor plans are not intended to be relied upon for, nor to form part of, any contract.