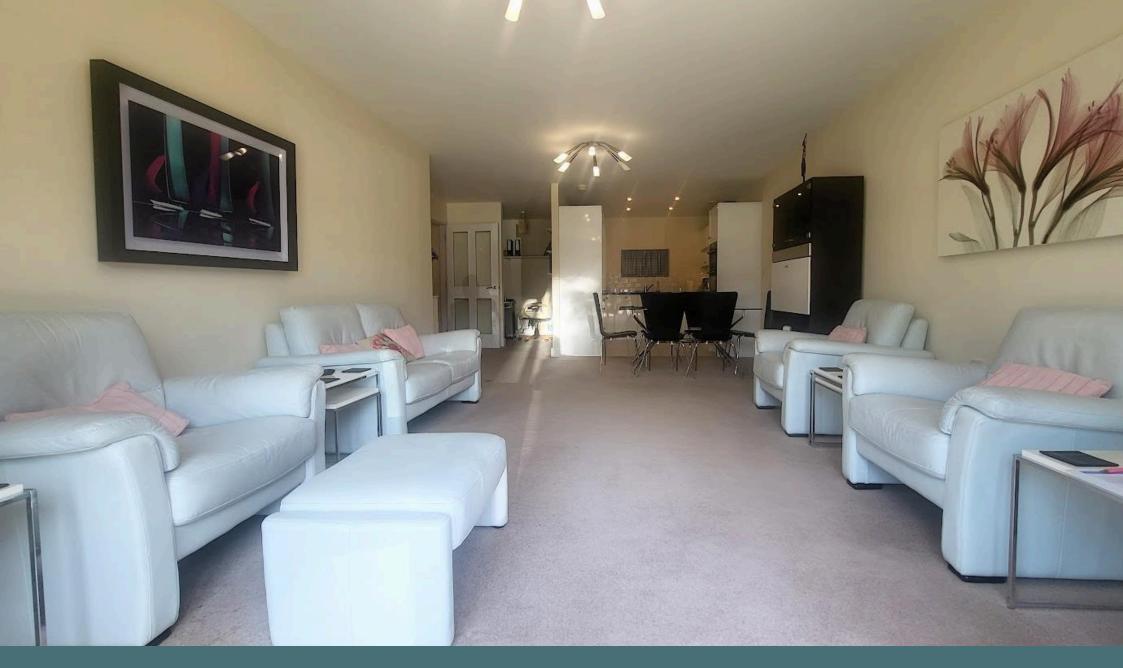

1 Northcliffe House offers a unique opportunity to own a two-bedroom apartment, close to the communal facilities in the retirement community. The front door leads into the hallway which houses a built-in utility cupboard with washer/dryer. There is a family bathroom and a 2nd bedroom with fitted wardrobes. The lounge opens onto the south facing patio, which overlooks the gardens with a view of the manor house. There is a fully fitted kitchen with floor and wall mounted cupboards; appliances include an integral fridge/freezer, with an additional freezer, extractor and a built-in eye level oven, dishwasher. The lounge also benefits from a study. The double bedroom is fully fitted with a double built-in wardrobe with an ensuite bathroom with walk-in shower. Key Financial Terms

## Approximate Gross Internal Area 1144ft2 / 106m2

Floor plans and dimensions are intended to provide information on the layout and approximate measurements of the property. The furnishings shown in the images are courtesy of a virtual staging app and are used for illustrative purposes only. No furnishings shall be included as part of the property offered for sale. All images, photographs dimensions, and floor plans are not intended to be relied upon for, nor to form part of, any contract.