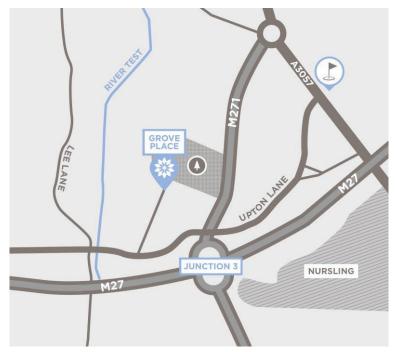

Directions . Grove Place benefits from an elevated position close to the River Test and is nestled in 27 acres of landscaped grounds. The majestic avenue leading up to the Manor House can be accessed from Upton Lane, Nursling. This enviable location has good road links to the M27 via the M271 Junction 3, easily connecting both Southampton City Centre to the South and Romsey to the North. The New Forest National Park and coastal towns of both Lymington and Bournemouth are within easy reach. Northcliffe House Energy Efficiency Rating