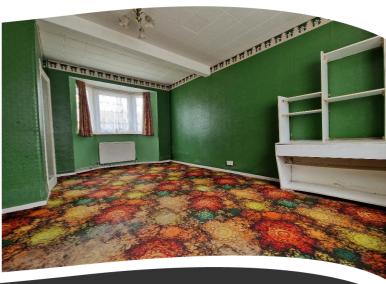

#### First Floor

**First Floor Landing** - Double glazed window to front, loft access, built in cupboard, doors to

Bedroom One - 14' 1" x 10' 2" (4.3m x 3.1m) Double glazed window to rear, radiator.

Bedroom Two - 11'9" x 10'2" (3.6m x 3.1m) Double glazed window to rear, radiator.

Bedroom Three - 9' 10" x 6' 10" (3m x 2.1m) Double glazed window to front, radiator.

Bathroom - 7'2" x 6' 10" (2.2m x 2.1m) Two double glazed windows to rear, dated white bathroom suite with low level flush w/c, wall mounted hand wash basin, panelled bath, part tiled walls.