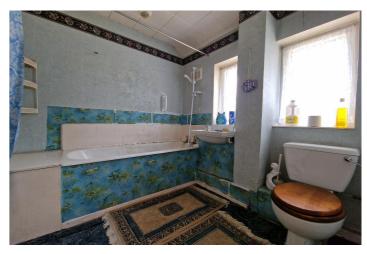

Bedroom Three - 9' 10" x 6' 10" (3m x 2.1m) Double glazed window to front, radiator.

Bathroom - 7'2" x 6' 10" (2.2m x 2.1m) Two double glazed windows to rear, dated white bathroom suite with low level flush w/c, wall mounted hand wash basin, panelled bath, part tiled walls.