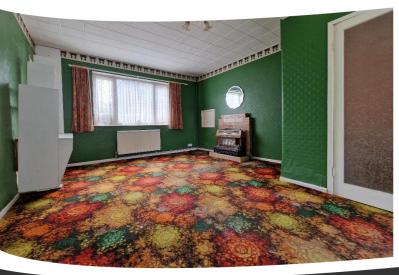

#### First Floor

**First Floor Landing** - Double glazed window to front, loft access, built in cupboard, doors to

Bedroom One - 14' 1" x 10' 2" (4.3m x 3.1m) Double glazed window to rear, radiator.

Bedroom Two - 11'9" x 10'2" (3.6m x 3.1m) Double glazed window to rear, radiator.

Bedroom Three - 9' 10" x 6' 10" (3m x 2.1m) Double glazed window to front, radiator.

Bathroom - 7'2" x 6' 10" (2.2m x 2.1m) Two double glazed windows to rear, dated white bathroom suite with low level flush w/c, wall mounted hand wash basin, panelled bath, part tiled walls.