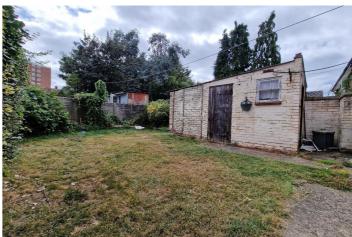

#### **Exterior**

**Garden** - The Southerly facing rear garden is laid to lawn

with fencing to all boundaries with side access. In addition, there is a brick built shed and outside W/C.