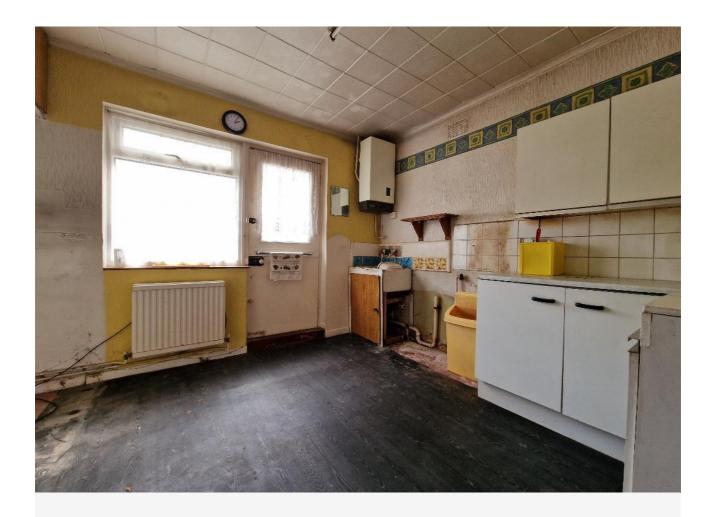

**Kitchen** - 10'9" x 10'5" (3.3m x 3.2m) Double glazed door to rear, door adjacent, wall mounted boiler (untested) radiator, butler sink, built in cupboards housing gas and electric meters.

Lounge / Diner - 19'0" x 9' 10" (5.8m x 3m) Double glazed window to front and rear aspects, radiator, serving hatch, gas fire with tiled Hearth and surround.