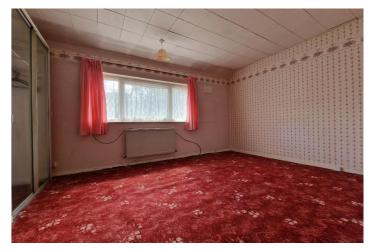

#### First Floor

**First Floor Landing** - Double glazed window to front, loft access, built in cupboard, doors to

Bedroom One - 14' 1" x 10' 2" (4.3m x 3.1m) Double glazed window to rear, radiator.

Bedroom Two - 11'9" x 10'2" (3.6m x 3.1m) Double glazed window to rear, radiator.

Bedroom Three - 9' 10" x 6' 10" (3m x 2.1m) Double glazed window to front, radiator.

Bathroom - 7'2" x 6' 10" (2.2m x 2.1m) Two double glazed windows to rear, dated white bathroom suite with low level flush w/c, wall mounted hand wash basin, panelled bath, part tiled walls.