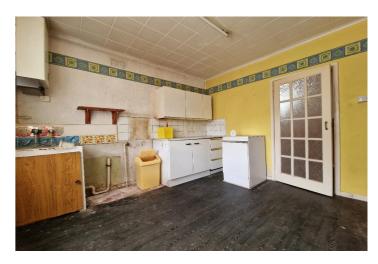

**Kitchen** - 10'9" x 10'5" (3.3m x 3.2m) Double glazed door to rear, door adjacent, wall mounted boiler (untested) radiator, butler sink, built in cupboards housing gas and electric meters.

Lounge / Diner - 19'0" x 9' 10" (5.8m x 3m) Double glazed window to front and rear aspects, radiator, serving hatch, gas fire with tiled Hearth and surround.