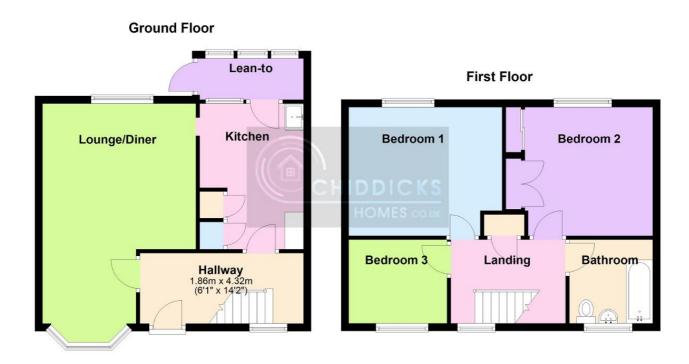

#### **Ground Floor**

**Entrance** - This is approached from the front of the property via a wooden door that leads into the entrance hall, stairs rise to first floor with storage below, double glazed window to front, radiator, doors to

**Kitchen** - 10'9" x 10'5" (3.3m x 3.2m) Double glazed door to rear, door adjacent, wall mounted boiler (untested) radiator, butler sink, built in cupboards housing gas and electric meters.

Lounge / Diner - 19'0" x 9' 10" (5.8m x 3m) Double glazed window to front and rear aspects, radiator, serving hatch, gas fire with tiled Hearth and surround.

#### First Floor

**First Floor Landing** - Double glazed window to front, loft access, built in cupboard, doors to

Bedroom One - 14' 1" x 10' 2" (4.3m x 3.1m) Double glazed window to rear, radiator.

Bedroom Two - 11'9" x 10'2" (3.6m x 3.1m) Double glazed window to rear, radiator.

Bedroom Three - 9' 10" x 6' 10" (3m x 2.1m) Double glazed window to front, radiator.

Bathroom - 7'2" x 6' 10" (2.2m x 2.1m) Two double glazed windows to rear, dated white bathroom suite with low level flush w/c, wall mounted hand wash basin, panelled bath, part tiled walls.