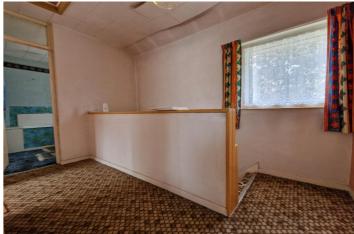

#### **Ground Floor**

**Entrance** - This is approached from the front of the property via a wooden door that leads into the entrance hall, stairs rise to first floor with storage below, double glazed window to front, radiator, doors to

#### First Floor

**First Floor Landing** - Double glazed window to front, loft access, built in cupboard, doors to

Bedroom One - 14' 1" x 10' 2" (4.3m x 3.1m) Double glazed window to rear, radiator.

Bedroom Two - 11'9" x 10'2" (3.6m x 3.1m) Double glazed window to rear, radiator.