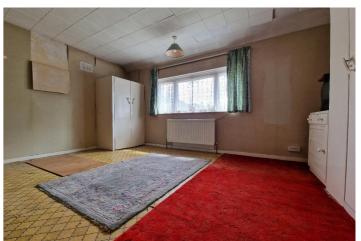

#### First Floor

**First Floor Landing** - Double glazed window to front, loft access, built in cupboard, doors to

Bedroom One - 14' 1" x 10' 2" (4.3m x 3.1m) Double glazed window to rear, radiator.

Bedroom Two - 11'9" x 10'2" (3.6m x 3.1m) Double glazed window to rear, radiator.

Bedroom Three - 9' 10" x 6' 10" (3m x 2.1m) Double glazed window to front, radiator.

Bathroom - 7'2" x 6' 10" (2.2m x 2.1m) Two double glazed windows to rear, dated white bathroom suite with low level flush w/c, wall mounted hand wash basin, panelled bath, part tiled walls.