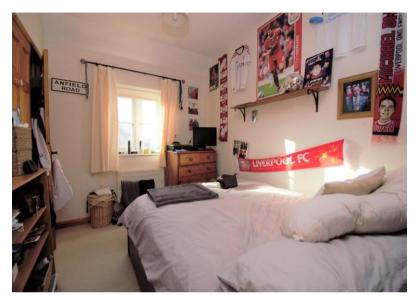

Sitting Room - 9'03 x 13'03

Kitchen diner - 18'10 x 10'05

Downstairs Cloakroom - 4'02 x 4'05

Master Bedroom - 12'01 x 8'06

Master Ensuite - 2'10 x 7'00

Second Bedroom - 10'05 x 7'09

Third Bedroom 5'09 x 9'08