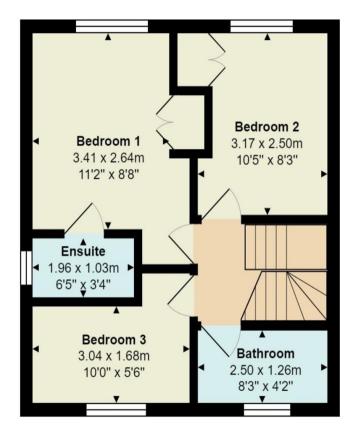

Sitting Room - 9'03 x 13'03

Kitchen diner - 18'10 x 10'05

Downstairs Cloakroom - 4'02 x 4'05

Master Bedroom - 12'01 x 8'06

Master Ensuite - 2'10 x 7'00

Second Bedroom - 10'05 x 7'09

Third Bedroom 5'09 x 9'08

Bathroom - 4'05 x 7'09

## **FLOORPLAN**