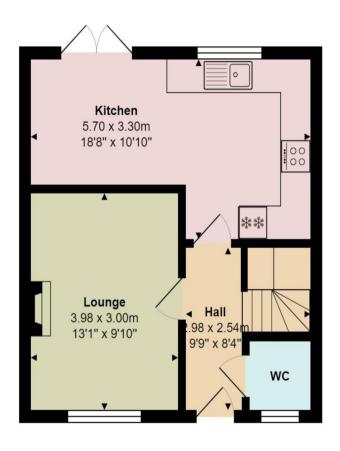

## **FLOORPLAN**

Sitting Room - 9'03 x 13'03

Kitchen diner - 18'10 x 10'05

Downstairs Cloakroom - 4'02 x 4'05

Master Bedroom - 12'01 x 8'06

Master Ensuite - 2'10 x 7'00

Second Bedroom - 10'05 x 7'09

Third Bedroom 5'09 x 9'08