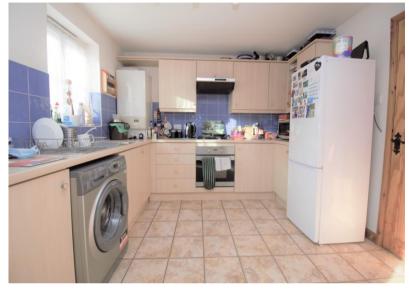

Sitting Room - 9'03 x 13'03

Kitchen diner - 18'10 x 10'05

Downstairs Cloakroom - 4'02 x 4'05

Master Bedroom - 12'01 x 8'06

Master Ensuite - 2'10 x 7'00

Second Bedroom - 10'05 x 7'09

Third Bedroom 5'09 x 9'08