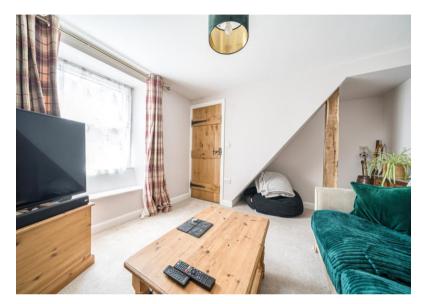

## **Dimensions (Approx)**

Kitchen - 9'04 x 15'00

Sitting room - 10'03 x 12'07

Dining room - 11'03 x 11'07

Utility room - 4'09 x 8'05

Downstairs cloakroom - 4'06 x 3'00

Bedroom 1 - 11'07 x 11'03

Bedroom 2 - 11'06 x 10'01