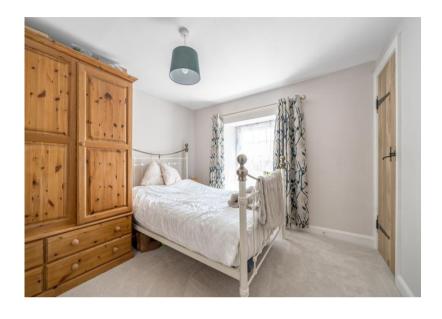

## **Dimensions (Approx)**

Kitchen - 9'04 x 15'00

Sitting room - 10'03 x 12'07

Dining room - 11'03 x 11'07

Utility room - 4'09 x 8'05

Downstairs cloakroom - 4'06 x 3'00

Bedroom 1 - 11'07 x 11'03

Bedroom 2 - 11'06 x 10'01

Bedroom 3 - 9'03 x 10'01

Bedroom 4 - 10'01 x 9'02

Family Bathroom - 5'09 x 6'02