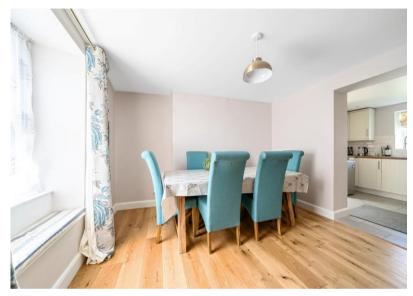

## **Dimensions (Approx)**

Kitchen - 9'04 x 15'00

Sitting room - 10'03 x 12'07

Dining room - 11'03 x 11'07

Utility room - 4'09 x 8'05

Downstairs cloakroom - 4'06 x 3'00

Bedroom 1 - 11'07 x 11'03

Bedroom 2 - 11'06 x 10'01