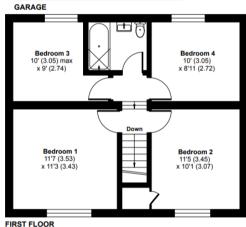

## **Dimensions (Approx)**

Kitchen - 9'04 x 15'00

Sitting room - 10'03 x 12'07

Dining room - 11'03 x 11'07

Utility room - 4'09 x 8'05

Downstairs cloakroom - 4'06 x 3'00

Bedroom 1 - 11'07 x 11'03

Bedroom 2 - 11'06 x 10'01

Bedroom 3 - 9'03 x 10'01

Bedroom 4 - 10'01 x 9'02

Family Bathroom - 5'09 x 6'02