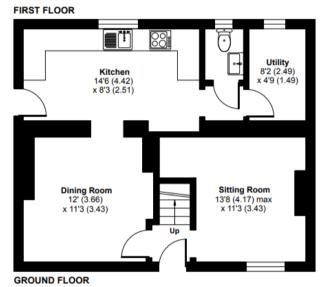

## **Dimensions (Approx)**

Kitchen - 9'04 x 15'00

Sitting room - 10'03 x 12'07

Dining room - 11'03 x 11'07

Utility room - 4'09 x 8'05

Downstairs cloakroom - 4'06 x 3'00

Bedroom 1 - 11'07 x 11'03

Bedroom 2 - 11'06 x 10'01