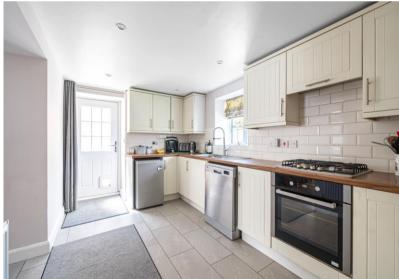

## **Dimensions (Approx)**

Kitchen - 9'04 x 15'00

Sitting room - 10'03 x 12'07

Dining room - 11'03 x 11'07

Utility room - 4'09 x 8'05

Downstairs cloakroom - 4'06 x 3'00

Bedroom 1 - 11'07 x 11'03

Bedroom 2 - 11'06 x 10'01