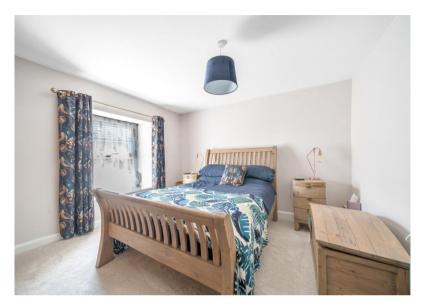

## **Dimensions (Approx)**

Kitchen - 9'04 x 15'00

Sitting room - 10'03 x 12'07

Dining room - 11'03 x 11'07

Utility room - 4'09 x 8'05

Downstairs cloakroom - 4'06 x 3'00

Bedroom 1 - 11'07 x 11'03

Bedroom 2 - 11'06 x 10'01