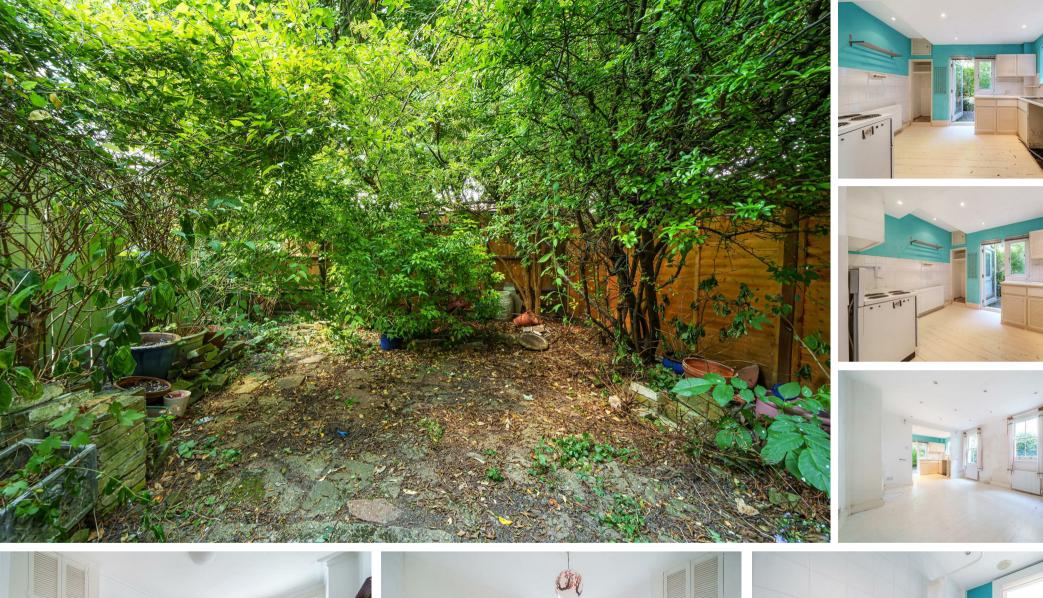

The flat features an entrance hall, large kitchen / dining room, two large bedrooms, and a family bathroom/WC. The victorian layout provides a practical living space that can be tailored to suit your needs. Garden to the rear and side plus small outhouse for storage.