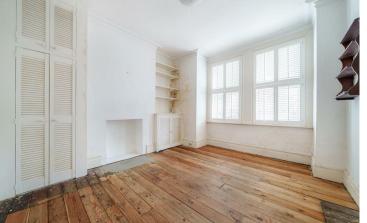

The flat features an entrance hall, large kitchen / dining room, two large bedrooms, and a family bathroom/WC. The victorian layout provides a practical living space that can be tailored to suit your needs. Garden to the rear and side plus small outhouse for storage.