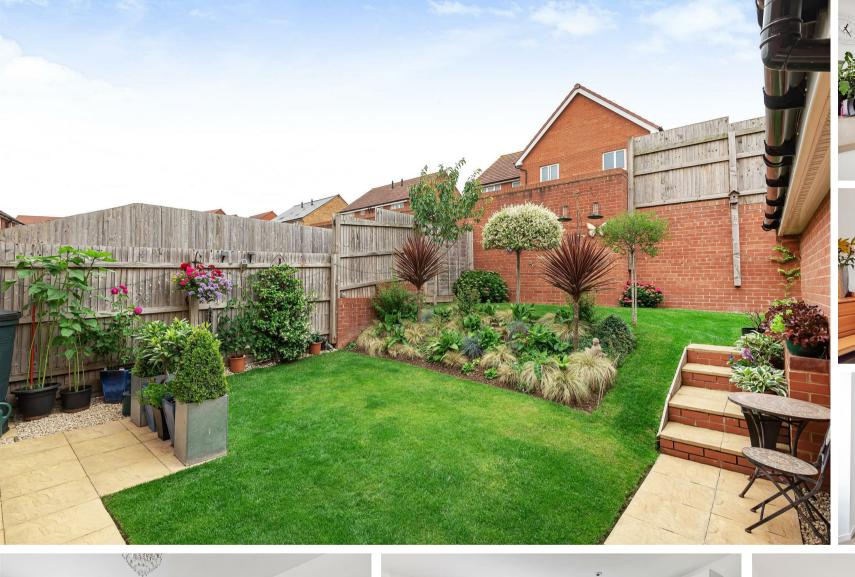

## Offers over £400,000

Positioned on the ever popular Kings Gate Estate developed by Bloor Homes, this beautifully presented detached home offers a fantastic amount of space set over two floors. The accommodation comprises four bedrooms, ensuite shower room and built in wardrobes to the principal bedroom, family bathroom, living room, kitchen/dining room, well proportioned private rear garden, driveway parking and garage.