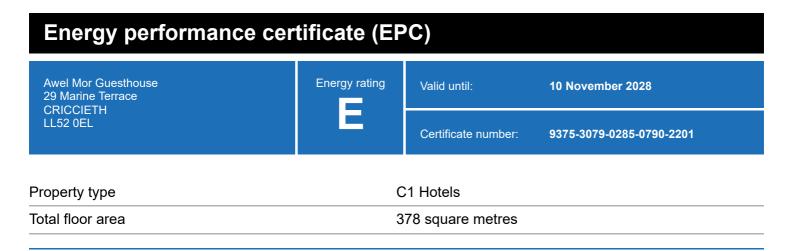

## **Energy rating and score**

This property's energy rating is E.

Properties get a rating from A+ (best) to G (worst) and a score.

The better the rating and score, the lower your property's carbon emissions are likely to be.