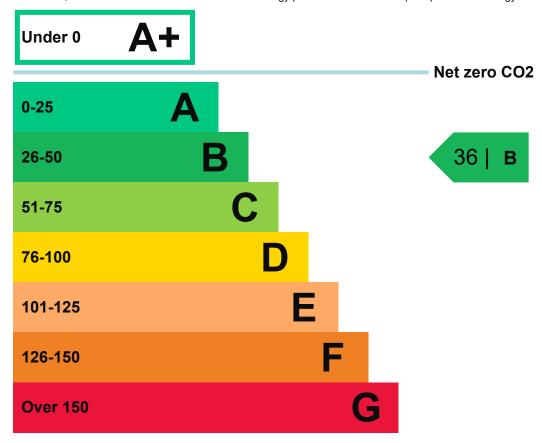

#### **Energy efficiency rating for this property**

This property's current energy rating is B.

Properties are given a rating from A+ (most efficient) to G (least efficient).

Properties are also given a score. The larger the number, the more carbon dioxide (CO2) your property is likely to emit.

#### How this property compares to others

Properties similar to this one could have ratings: