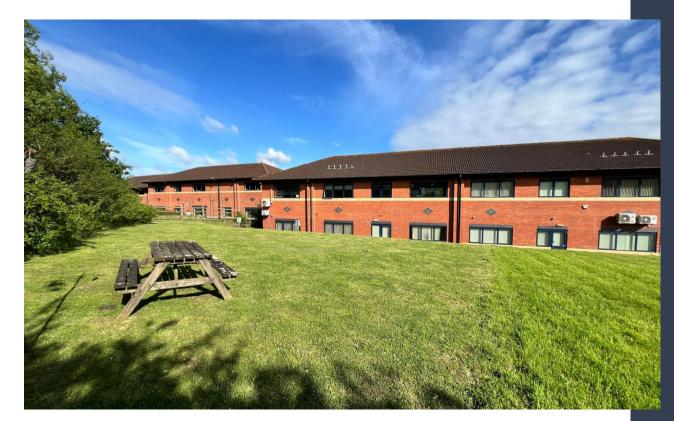

Externally, the suite has use of a large and attractive garden area to the rear.