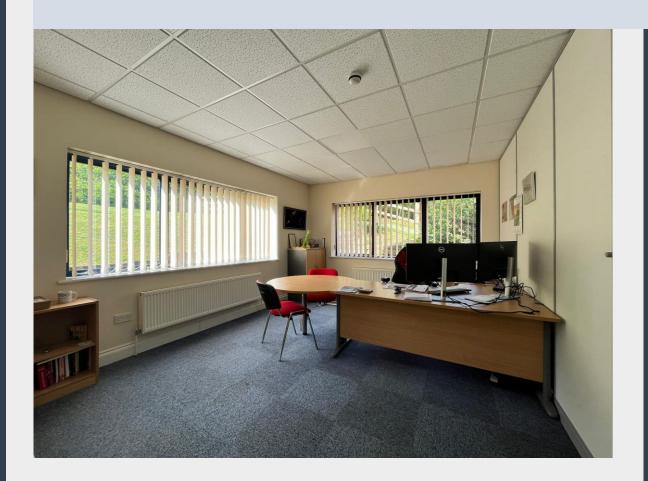

#### DESCRIPTION

Lynx House comprises a ground floor office benefitting from a shared entrance and car park, with 15 allocated spaces (including a private EV charging port).

At present, the suite offers open plan office accommodation with demountable partitioning forming a series of private offices / meeting rooms and a staff kitchen facility. The common areas provide WC facilities.