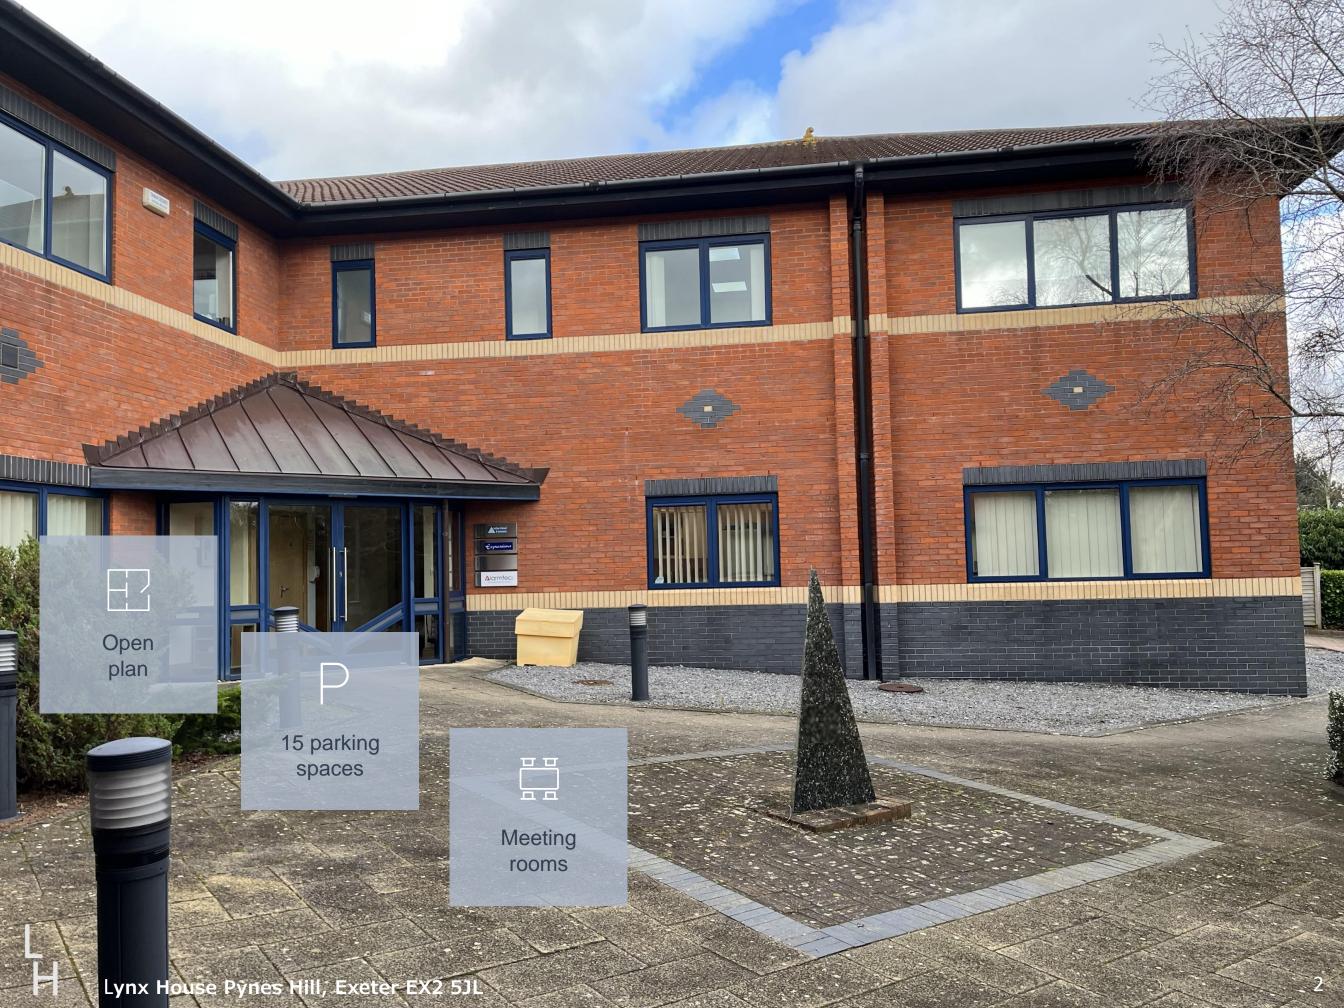

#### DESCRIPTION

Lynx House comprises a ground floor office benefitting from a shared entrance and car park, with 15 allocated spaces (including a private EV charging port).

At present, the suite offers open plan office accommodation with demountable partitioning forming a series of private offices / meeting rooms and a staff kitchen facility. The common areas provide WC facilities.

# ACCOMMODATION

The accommodation comprises the following areas, measuring in accordance with the RICS Code of Measuring Practice, on a Net Internal Area basis:

| Floor        | m²     | ft²   | Parking |
|--------------|--------|-------|---------|
| Ground Floor | 306.02 | 3,294 | 15      |