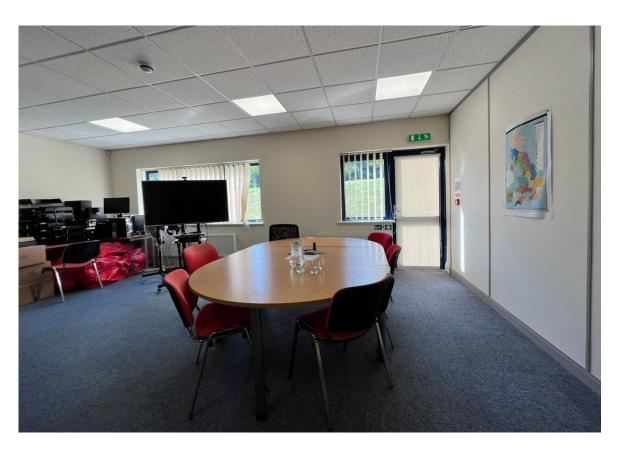

#### DESCRIPTION

Lynx House comprises a ground floor office benefitting from a shared entrance and car park, with 15 allocated spaces (including a private EV charging port).

At present, the suite offers open plan office accommodation with demountable partitioning forming a series of private offices / meeting rooms and a staff kitchen facility. The common areas provide WC facilities.