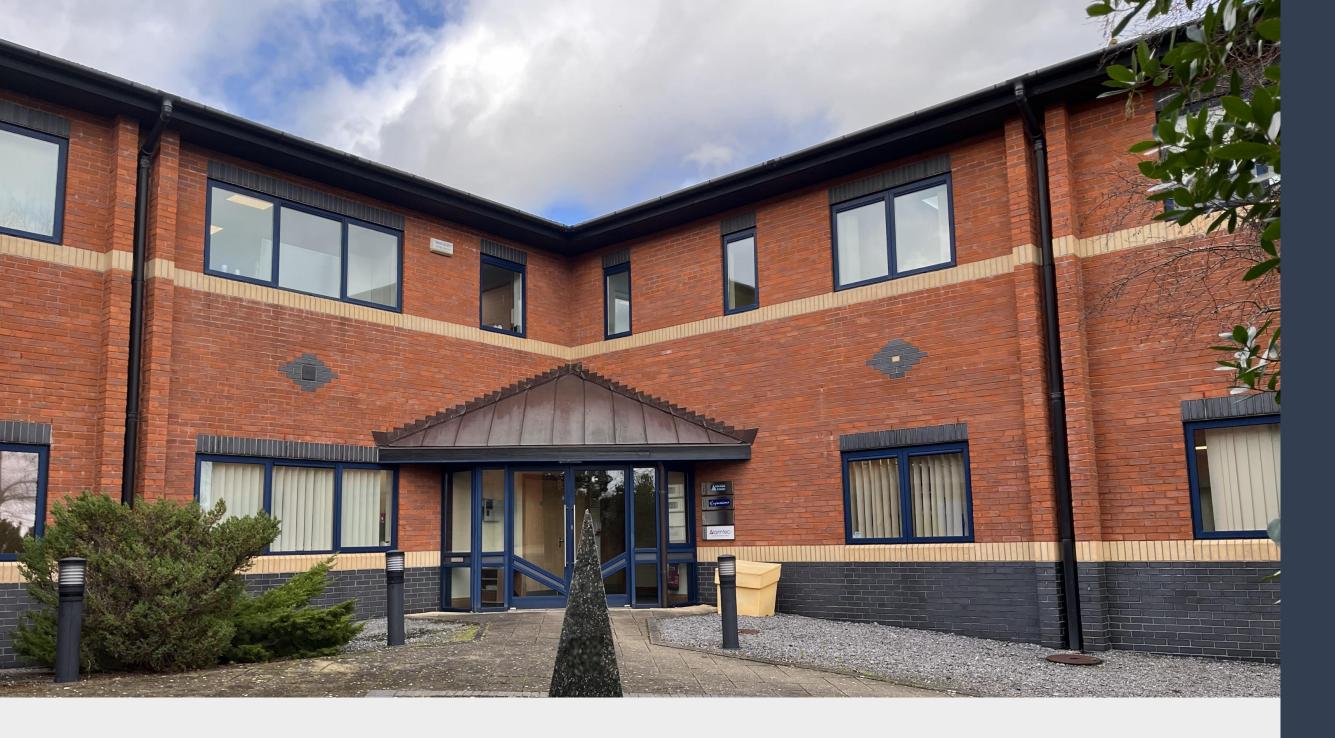

# Lynx House

Pynes Hill, Exeter EX2 5JL

3,294 ft² (306 m²) Ground Floor Office Suite TO LET

#### DESCRIPTION

Lynx House comprises a ground floor office benefitting from a shared entrance and car park, with 15 allocated spaces (including a private EV charging port).

At present, the suite offers open plan office accommodation with demountable partitioning forming a series of private offices / meeting rooms and a staff kitchen facility. The common areas provide WC facilities.