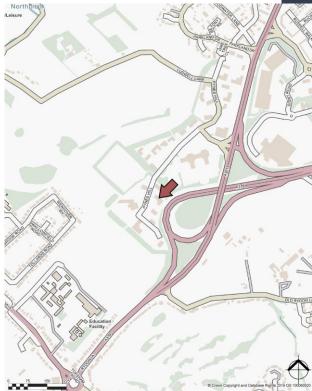

#### LOCATION

Lynx House is situated on the popular Pynes Hill Office Campus, which is accessed off Rydon Lane. Pynes Hill is conveniently located approximately 1 mile from Junctions 29 and 30 of the M5. Exeter City Centre is around 3 miles away and there are regular bus services provided into the city centre and Park & Ride.