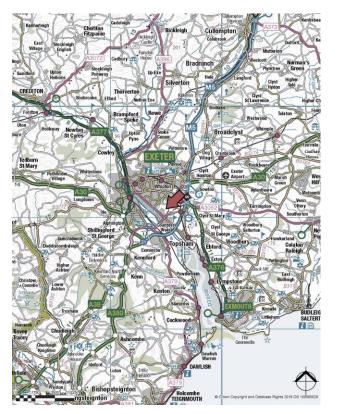

#### LOCATION

Lynx House is situated on the popular Pynes Hill Office Campus, which is accessed off Rydon Lane. Pynes Hill is conveniently located approximately 1 mile from Junctions 29 and 30 of the M5. Exeter City Centre is around 3 miles away and there are regular bus services provided into the city centre and Park & Ride.