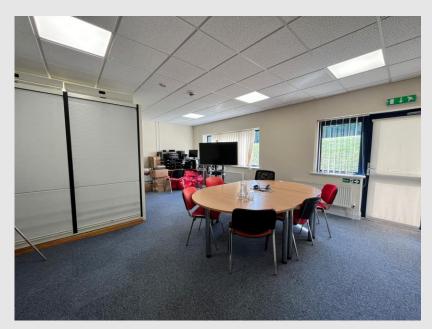

#### DESCRIPTION

Lynx House comprises a ground floor office benefitting from a shared entrance and car park, with 15 allocated spaces (including a private EV charging port).

At present, the suite offers open plan office accommodation with demountable partitioning forming a series of private offices / meeting rooms and a staff kitchen facility. The common areas provide WC facilities.