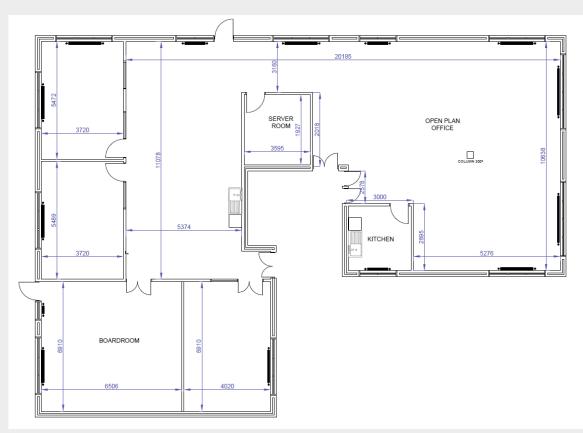

#### DESCRIPTION

Lynx House comprises a ground floor office benefitting from a shared entrance and car park, with 15 allocated spaces (including a private EV charging port).

At present, the suite offers open plan office accommodation with demountable partitioning forming a series of private offices / meeting rooms and a staff kitchen facility. The common areas provide WC facilities.

# ACCOMMODATION

The accommodation comprises the following areas, measuring in accordance with the RICS Code of Measuring Practice, on a Net Internal Area basis:

| Floor        | m²     | ft²   | Parking |
|--------------|--------|-------|---------|
| Ground Floor | 306.02 | 3,294 | 15      |