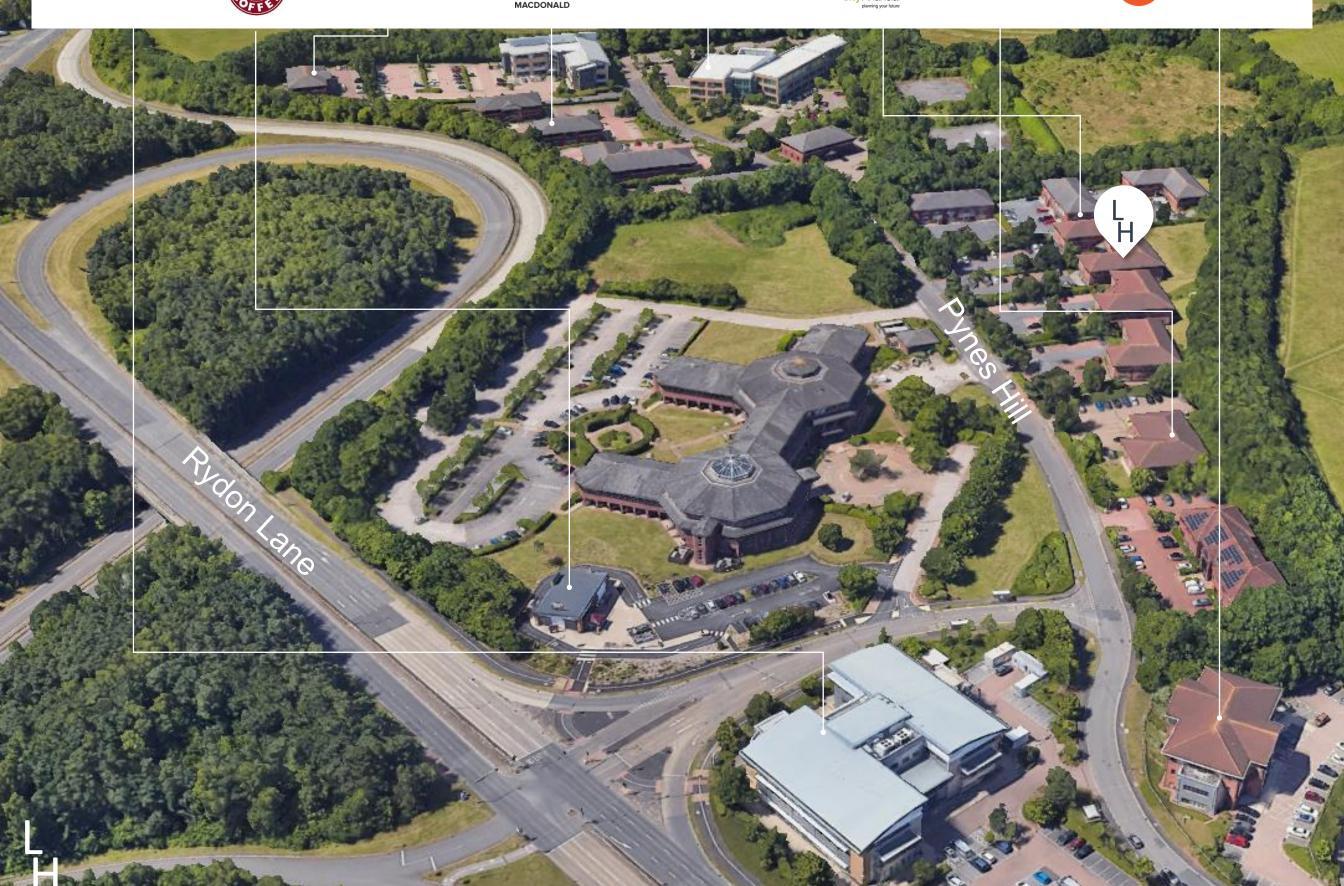

#### LOCATION

Lynx House is situated on the popular Pynes Hill Office Campus, which is accessed off Rydon Lane. Pynes Hill is conveniently located approximately 1 mile from Junctions 29 and 30 of the M5. Exeter City Centre is around 3 miles away and there are regular bus services provided into the city centre and Park & Ride.

Pynes Hill is recognised as one of the prime out of town office locations and now has a popular Costa at the entrance. The campus sits nearby to Rydon Lane Retail Park and borders Ludwell Valley Park, which provides a range of scenic circular walks.

Nearby occupiers include Jurassic Fibre, Michelmores, Bertram Law, Alder King and more recently Simpkin Edwards.