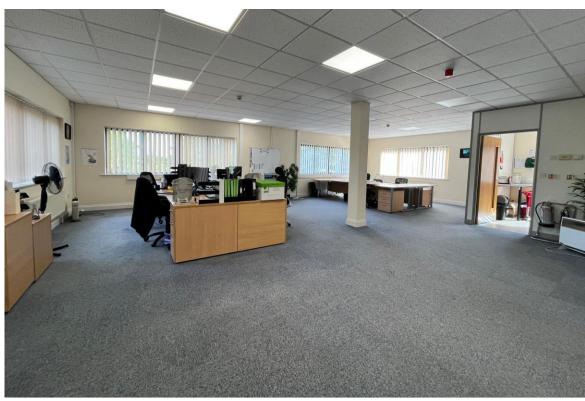

#### DESCRIPTION

Lynx House comprises a ground floor office benefitting from a shared entrance and car park, with 15 allocated spaces (including a private EV charging port).

At present, the suite offers open plan office accommodation with demountable partitioning forming a series of private offices / meeting rooms and a staff kitchen facility. The common areas provide WC facilities.