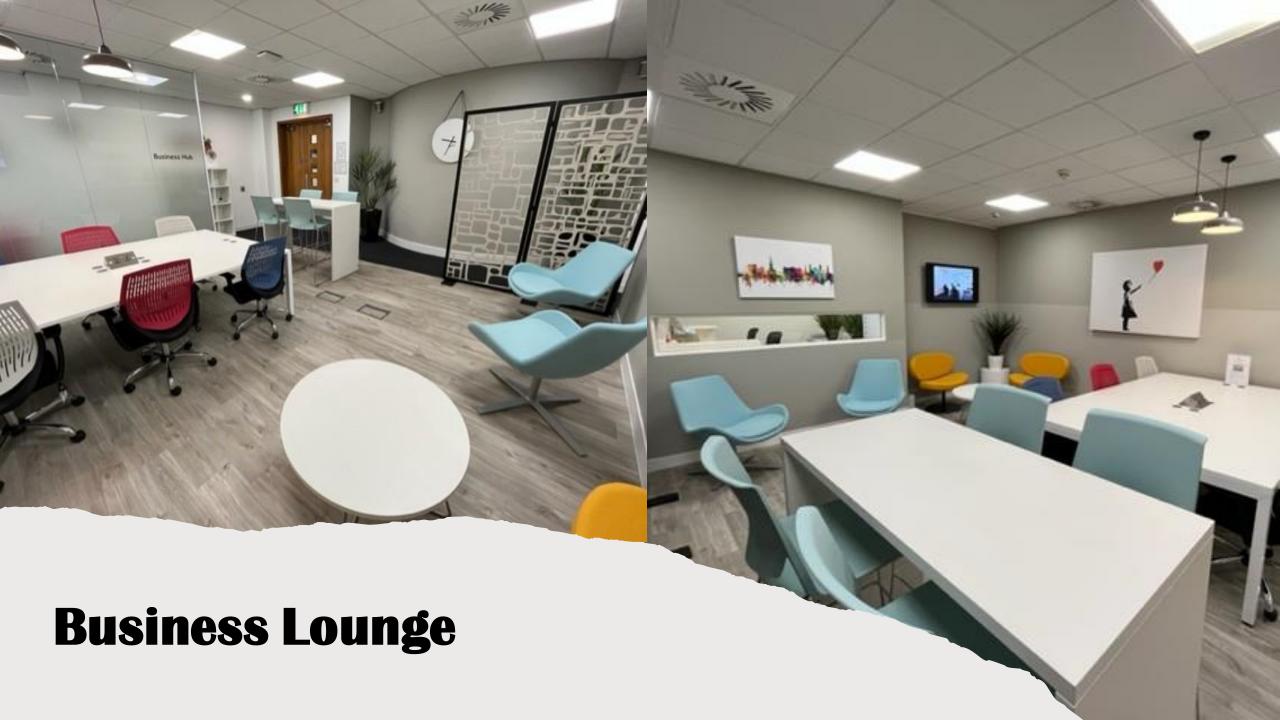

10 minutes from Exeter Central Station.

Welcome guests from across the city and beyond to this modern office building where the striking glass façade makes a powerful first impression.

Enjoy a lunchtime stroll to Exeter's famous Gothic cathedral or sample the lively restaurants of Devon's capital city.





#### **Nearest transport**

#### **Parking**

Magdalen Road Car Park: 0.1 miles

#### **Bus stop**

The Pyramids: 0.2 miles

**Train** 

Exeter Central: 0.5 miles

**Airport** 

Exeter Airport: 4.9 miles

- ✓ Elevator
- ✓ Lounge Area
- ✓ Major transport links
- ✓ Meeting Rooms

- ✓ Raised Floors
- ✓ Secure underground parking
- ✓ Showers
- ✓ Suspended Ceilings

- ✓ Vending machines
- ✓ Bicycle Storage
- ✓ Break-Out Areas
- ✓ 24 Hour CCTV monitoring





## Ground floor communal area









Communal areas

## KillertonMeeting Room



### ExmoorMeeting Room



## The QuayMeeting Room