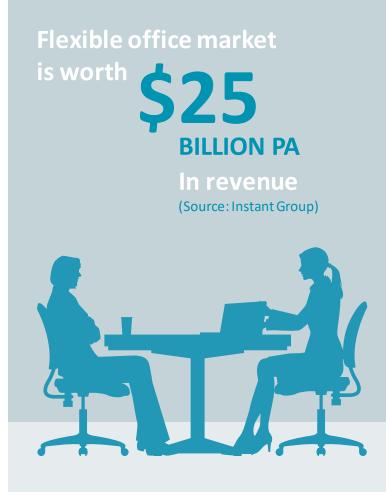

### FLEXIBLE WORKSPACE IS THE NEW NORMAL

Economic impact of flexible working in 16 leading countries predicted to be

\$10.04 TRILLION by 2030

(Regus Economic Report, 2018)