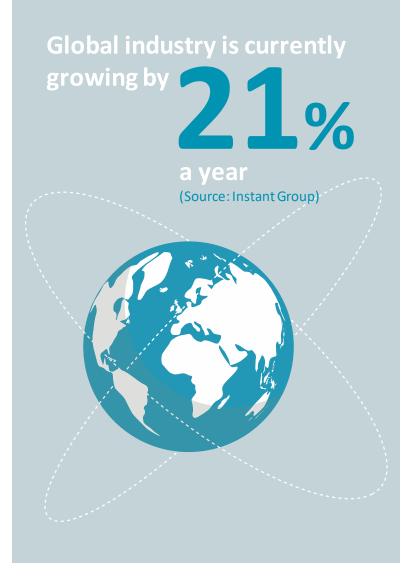

### FLEXIBLE WORKSPACE IS THE NEW NORMAL

Economic impact of flexible working in 16 leading countries predicted to be

\$10.04 TRILLION by 2030

(Regus Economic Report, 2018)