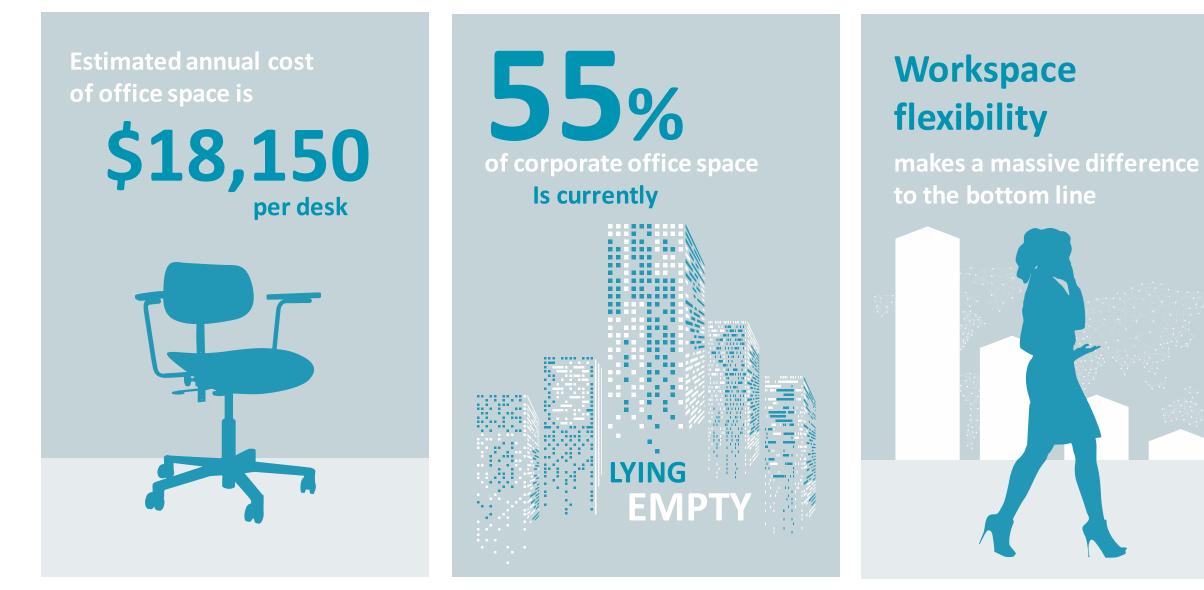

### THE INCENTIVE TO SWITCH TO FLEXIBLE WORKSPACE IS COMPELLING

#### SOURCE:

CBRE Lease calculator calc.cbre.com Example based on average standard lease cost for 50 desks over 5 year term in New York, London, Tokio, Sydney, Hong Kong and Paris.

### **Greater efficiency** 55%

of corporate office space is currently LYING EMPTY

Extra freedom

Believe flexible work hours improve productivity

64%

**More options** 103%

Increase in locationindependent work since 2005