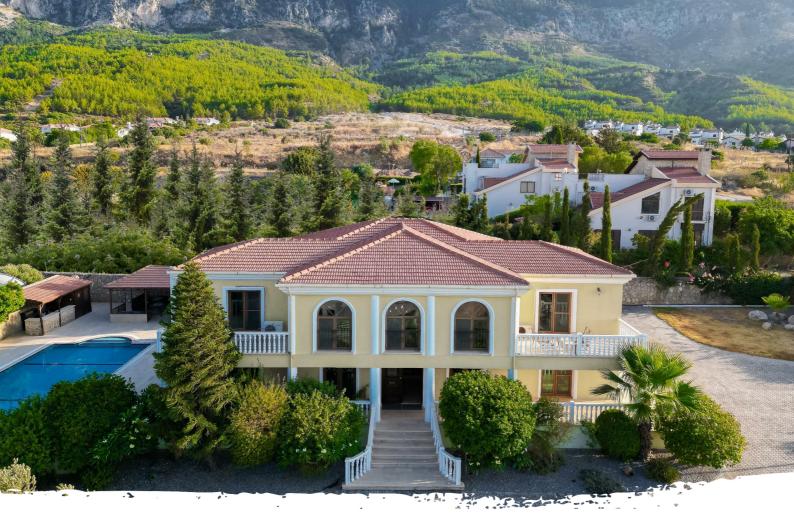

## Grandiose 5 Bedroom Villa on Large Plot, Including Additional 2 bedroom Guest House, Lapta

## £795,000

PROPERTY REF: 18552258

Welcome to this exquisite villa, a true masterpiece, sitting on just under 3 donums of sprawling land. Crafted by a renowned English builder with a meticulous attention to detail and a passion for design, this lavish residence offers a truly remarkable living experience.

The plot also houses a further, separate two bed detached villa and with separate road access, allowing for the further development of additional properties if required

As you step onto the property, you'll be greeted by a large, beautifully landscaped garden adorned with mature