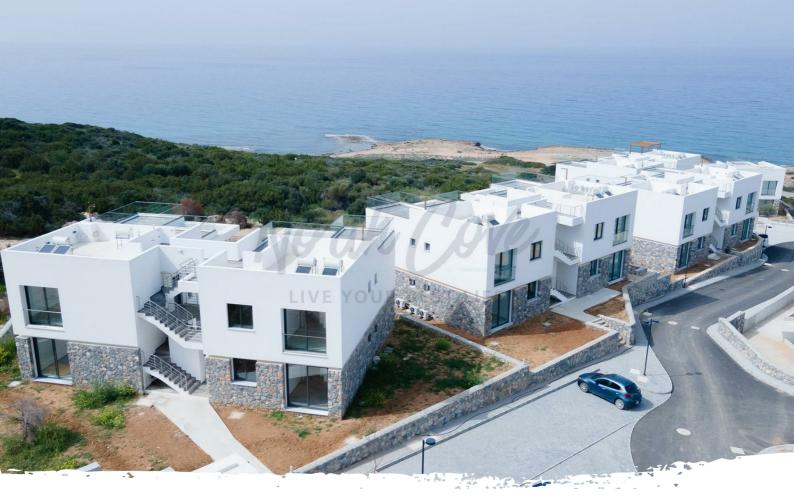

## Brand-New 2-Bed Penthouse Serene Beachfront Living, Kaplica

PROPERTY REF:

18894520

Escape to tranquility in the serene surroundings of Kantara Castle in Northern Cyprus with this stunning penthouse nestled within the Kantara Resort. This unique retreat offers a harmonious blend of holistic wellness and relaxation, boasting 124 exquisitely designed units that provide an ideal sanctuary from the hustle and bustle of everyday life.

This newly constructed modern penthouse apartment features 2 bedrooms, 2 bathrooms, and an open-plan kitchen and living area, offering interiors spanning 85.15 sqm and a total space of 158.75 sqm, including a 60 sqm roof terrace and a 13.6 sqm balcony. Enjoy panoramic views of the sea and mountains from this attractive, conveniently located complex, within walking distance to the coast and just a 20-minute drive from Kyrenia.