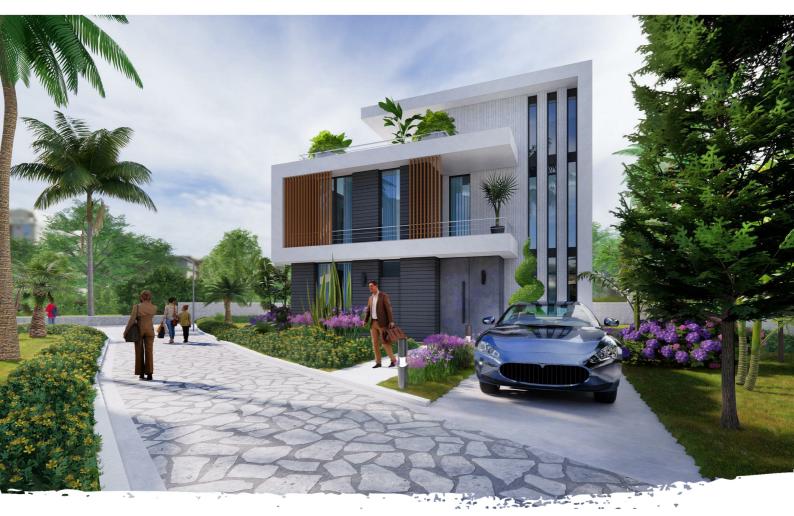

## Luxurious 4 Bedroom Resort-style Villas, Tatlisu

£610,000

PROPERTY REF:

18820066

Prices start from £610,000. This luxury project consists of 7 blocks, 85 flats, and 15 villas. Within this project, there are loft, standard, and studio-type apartments and private villas.

The villas consist of a private garden and a driveway, 4 bedrooms, and 3 bathrooms spanning an internal space of 222 sqm.

The project will include many social facilities for the comfort of you and your family, such as a pool, basketball and tennis courts, fitness and spa centre.