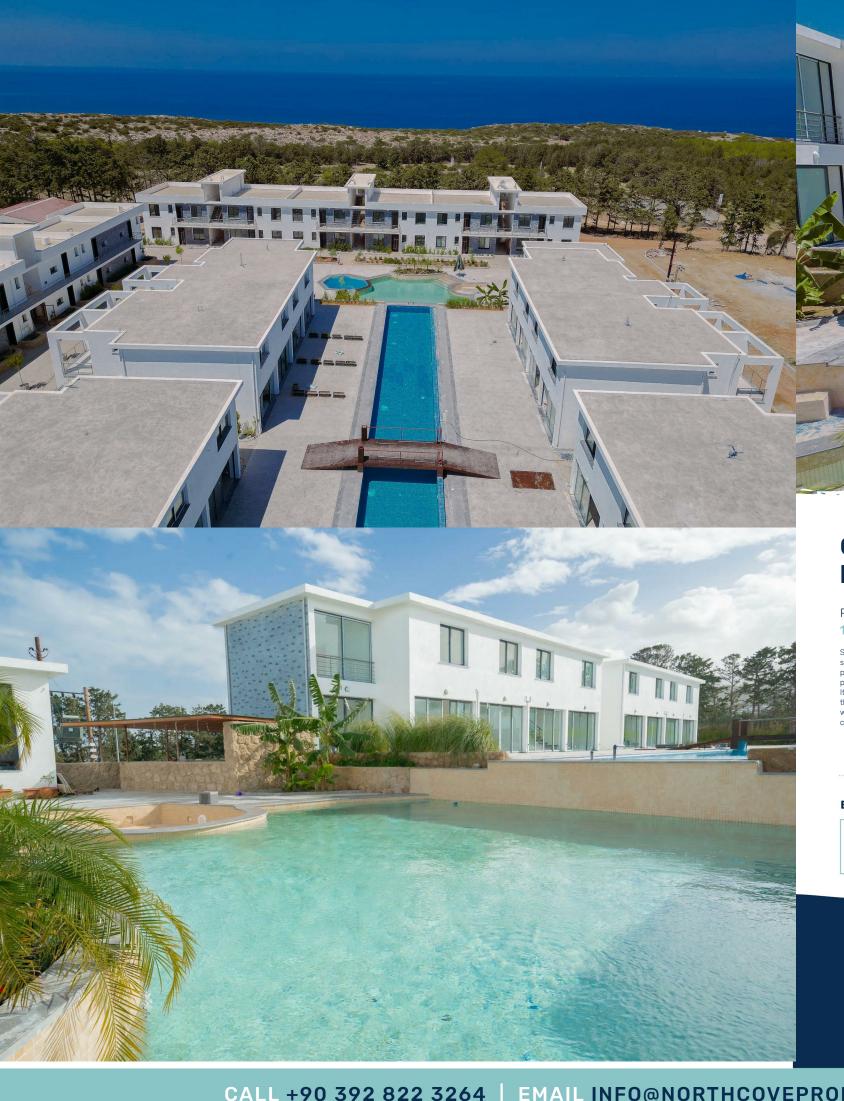

£240,000

PROPERTY REF: 18447820

Steeped in the coastal Cypriot nature, these lovely green apartments and villas are situated in a new development site in the charming coastal town of Esentepe to the east of Kyrenia district. A to stone throw away from golfers paradise, Korineum Golf Course. Like something out of a fairy tale, these beautifully appointed residences are jampacked with original charm and character and ready for you to move in.

It feels like a world away from the bustle of everyday life. The mature gardens with views up the mountains down to the Mediterranean and beyond offering complete privacy and tranquility. As well as the idyllic patios, new owners will fall in love with the rare and distinctive plants, outdoor garden trees, the favorable panoramic setting and the