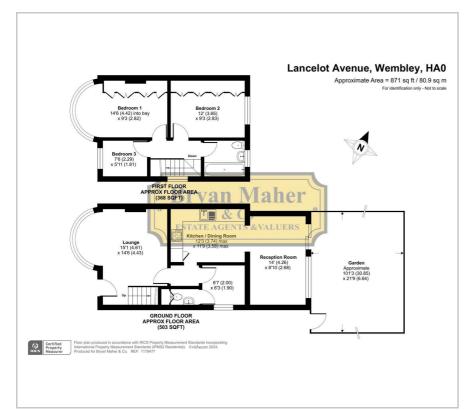

from a welcoming open plan front reception room, a modern fitted kitchen/breakfast room, an extended rear reception room, a downstairs office/single bedroom, a downstairs W/C, three first floor bedrooms with fitted wardrobes, a modern family bathroom, off street parking to the front and a large rear garden measuring in excess of 100ft.

If you are looking for a centrally located family home in the heart of Wembley that you can move into without any work required, offering fabulous living accommodation throughout then we strongly advise an internal viewing of this superb property.

- THREE BEDROOMS
- EXTENDED FAMILY HOME
- IMMACULATE CONDITION THROUGHOUT
- TWO RECEPTION ROOMS
- DOWNSTAIRS OFFICE / SINGLE BEDROOM
- DOWNSTAIRS W/C
- OFF STREET PARKING
- OVER 100ft REAR GARDEN

## Floor Plan



## Area Map



## **Energy Efficiency Graph**













These particulars, whilst believed to be accurate are set out as a general outline only for guidance and do not constitute any part of an offer or contract. Intending purchasers should not rely on them as statements of representation of fact, but must satisfy themselves by inspection or otherwise as to their accuracy. No person in this firms employment has the authority to make or give any representation or warranty in respect of the property.