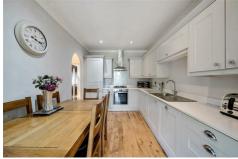

The property benefits from a welcoming open plan front reception room, a modern fitted kitchen/breakfast room, an extended rear reception room, a downstairs office/single bedroom, a downstairs W/C, three first floor bedrooms with fitted wardrobes, a modern family bathroom, off street parking to the front and a large rear garden measuring in excess of 100ft.