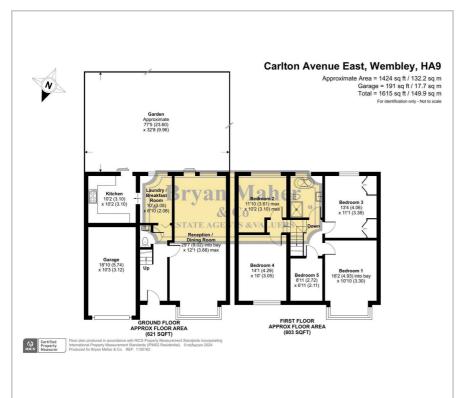

## Floor Plan

Internally, the property briefly comprises of a welcoming entrance hallway, a guest cloakroom, a fitted kitchen/breakfast room, a through lounge, five good size first floor bedrooms and a modern four piece family bathroom with a bath & a separate shower cubicle.

Externally, the property provides off street parking to the front which leads to an electric up & over garage which could be converted into further living accommodation subject to the usual consents being obtained and a wonderful garden to the rear, perfect for entertaining.