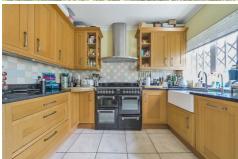

Internally, the property briefly comprises of a welcoming entrance hallway, a guest cloakroom, a fitted kitchen/breakfast room, a through lounge, five good size first floor bedrooms and a modern four piece family bathroom with a bath & a separate shower cubicle.