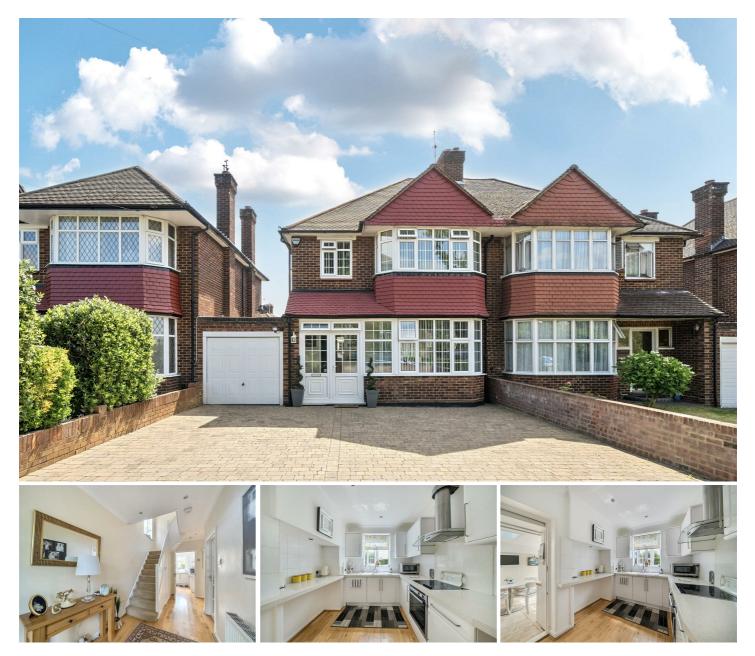

# 136 Salmon Street, London, NW9 8NT

\*A BEAUTIFUL THREE BEDROOM, TWO BATHROOM FAMILY HOME LOCATED ON SALMON STREET\* We are delighted to bring to the market this superb semi detached property located on one of the finest and most sought after roads in the area.

The property briefly comprises of a welcoming entrance hall, a ground floor shower room, a modern fitted kitchen, a spacious through lounge, a rear aspect morning room overlooking the well manicured garden, three first floor bedrooms with fitted wardrobes and a family bathroom with a separate W/C.

The front driveway provides off street parking and leads to the garage which could easily be converted and extended above to create additional living accommodation subject to the usual consents being obtained.

- BEAUTIFUL THREE BEDROOM FAMILY HOME
- PRIME SALMON STREET LOCATION
- IMMACULATE CONNDITION THROUGHOUT
- GROUND FLOOR SHOWER ROOM
- MODERN FITTED KITCHEN
- LARGE THROUGH LOUNGE
- SEPARATE MORNING ROOM
- AMPLE FURTHER EXTENSION POTENTIAL
- CLOSE TO THE FRENCH INTERNATIONAL LYCEE'
- CHAIN FREE SALE