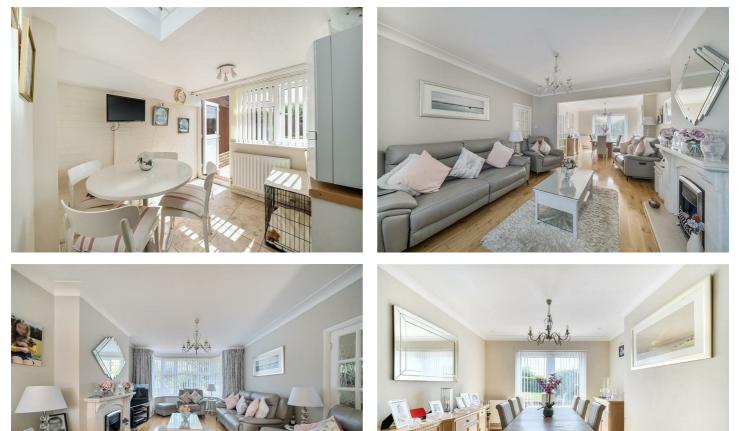

The property briefly comprises of a welcoming entrance hall, a ground floor shower room, a modern fitted kitchen, a spacious through lounge, a rear aspect morning room overlooking the well manicured garden, three first floor bedrooms with fitted wardrobes and a family bathroom with a separate W/C.

- BEAUTIFUL THREE BEDROOM FAMILY HOME
- PRIME SALMON STREET LOCATION
- IMMACULATE CONNDITION THROUGHOUT
- GROUND FLOOR SHOWER ROOM
- MODERN FITTED KITCHEN
- LARGE THROUGH LOUNGE
- SEPARATE MORNING ROOM
- AMPLE FURTHER EXTENSION POTENTIAL
- CLOSE TO THE FRENCH INTERNATIONAL LYCEE'
- CHAIN FREE SALE