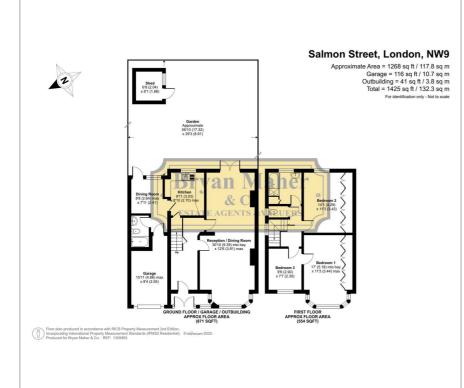

entrance hall, a ground floor shower room, a modern fitted kitchen, a spacious through lounge, a rear aspect morning room overlooking the well manicured garden, three first floor bedrooms with fitted wardrobes and a family bathroom with a separate W/C.

The front driveway provides off street parking and leads to the garage which could easily be converted and extended above to create additional living accommodation subject to the usual consents being obtained.

- BEAUTIFUL THREE BEDROOM FAMILY HOME
- PRIME SALMON STREET LOCATION
- IMMACULATE CONNDITION THROUGHOUT
- GROUND FLOOR SHOWER ROOM
- MODERN FITTED KITCHEN
- LARGE THROUGH LOUNGE
- SEPARATE MORNING ROOM
- AMPLE FURTHER EXTENSION POTENTIAL
- CLOSE TO THE FRENCH INTERNATIONAL LYCEE'
- CHAIN FREE SALE

#### **Floor Plan**

### Area Map





# **Energy Efficiency Graph**





These particulars, whilst believed to be accurate are set out as a general outline only for guidance and do not constitute any part of an offer or contract. Intending purchasers should not rely on them as statements of representation of fact, but must satisfy themselves by inspection or otherwise as to their accuracy. No person in this firms employment has the authority to make or give any representation or warranty in respect of the property.