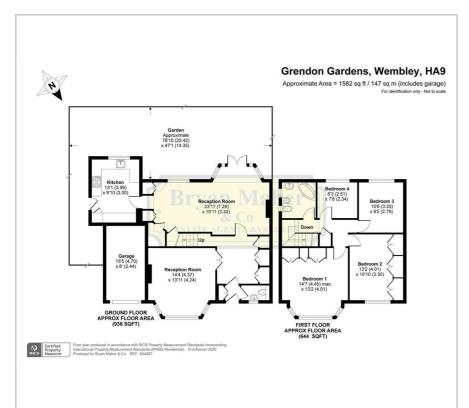

#### Floor Plan

The property briefly comprises of a welcoming entrance hall, a guest cloakroom, a front reception room, an open plan lounge & dining room, a good size kitchen, four first floor bedrooms and a family bathroom.

The front of the property provides ideal off street parking leading to a side garage and there is a nice size garden to the rear.

The property further benefits from planning permission granted to extend.