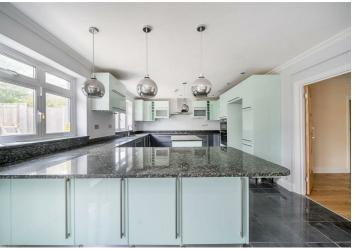

The property briefly comprises of a large open plan entrance/reception room with interconnecting French doors leading through to a further reception room. This in turn leads you to a huge kitchen/dining room overlooking the wonderful rear garden. On the ground floor, you will also benefit from a further smaller reception room and a downstairs bedroom with a modern en-suite shower room and a spacious storage room. The first floor boasts five good size bedrooms, four of which provide ample fitted wardrobe space along with a large four piece family bathroom. Externally, the front driveway provides off street parking and to the rear you will find a wonderful 80ft garden with an 18ft brick built summer/outhouse.