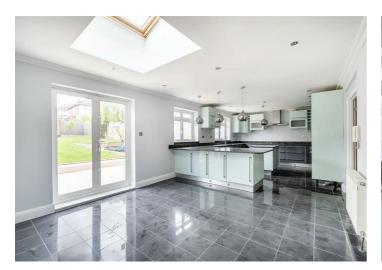

The property briefly comprises of a large open plan entrance/reception room with interconnecting French doors leading through to a further reception room. This in turn leads you to a huge kitchen/dining room overlooking the wonderful rear garden. On the ground floor, you will also benefit from a further smaller reception room and a downstairs bedroom with a modern en-suite shower room and a spacious storage room. The first floor boasts five good size bedrooms, four of which provide ample fitted wardrobe space along with a large four piece family bathroom. Externally, the front driveway provides off street parking and to the rear you will find a wonderful 80ft garden with an 18ft brick built summer/outhouse.