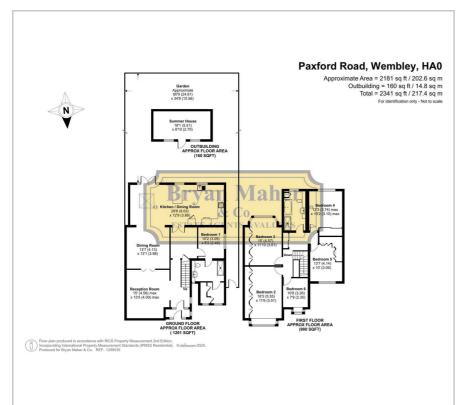

## Floor Plan

The property briefly comprises of a large open plan entrance/reception room with interconnecting French doors leading through to a further reception room. This in turn leads you to a huge kitchen/dining room overlooking the wonderful rear garden. On the ground floor, you will also benefit from a further smaller reception room and a downstairs bedroom with a modern en-suite shower room and a spacious storage room. The first floor boasts five good size bedrooms, four of which provide ample fitted wardrobe space along with a large four piece family bathroom. Externally, the front driveway provides off street parking and to the rear you will find a wonderful 80ft garden with an 18ft brick built summer/outhouse.