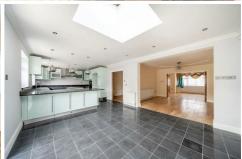

The property briefly comprises of a large open plan entrance/reception room with interconnecting French doors leading through to a further reception room. This in turn leads you to a huge kitchen/dining room overlooking the wonderful rear garden. On the ground floor, you will also benefit from a further smaller reception room and a downstairs bedroom with a modern en-suite shower room and a spacious storage room. The first floor boasts five good size bedrooms, four of which provide ample fitted wardrobe space along with a large four piece family bathroom. Externally, the front driveway provides off street parking and to the rear you will find a wonderful 80ft garden with an 18ft brick built summer/outhouse.