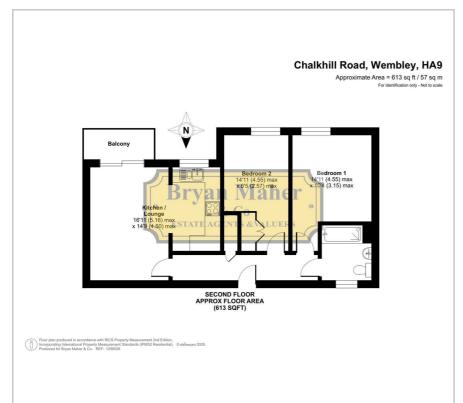

188 Preston Road • Wembley • Middlesex • HA9 8PA email: info@bryanmaher.co.uk • web: www.bryanmaher.co.uk









## 89E Chalkhill Road, WEMBLEY, Middlesex, HA9 9UQ

\*\*LUXURY TWO DOUBLE BEDROOM APARTMENT IN WEMBLEY - LUXURY APARTMENT PARK\*\* A very well positioned top floor apartment in the Wellspring Development which is just a few minutes walk to Wembley Metropolitan/Jubilee Lines, Ark Academy, French International Lycee, and the London Designer Outlet. Internally the property benefits from a fully fitted open plan kitchen, luxury • METROPOLITAN LINE bathroom, wood flooring and private balcony off the lounge.

- TWO DOUBLE BEDROOMS
- **TOP FLOOR**
- WEMBLEY PARK
- JUBILEE LINE
- AVAILABLE TO VIEW NOW

## Floor Plan



## Area Map



## **Energy Efficiency Graph**













These particulars, whilst believed to be accurate are set out as a general outline only for guidance and do not constitute any part of an offer or contract. Intending purchasers should not rely on them as statements of representation of fact, but must satisfy themselves by inspection or otherwise as to their accuracy. No person in this firms employment has the authority to make or give any representation or warranty in respect of the property.