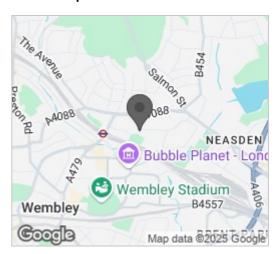

188 Preston Road • Wembley • Middlesex • HA9 8PA email: info@bryanmaher.co.uk • web: www.bryanmaher.co.uk









## 89E Chalkhill Road, WEMBLEY, Middlesex, HA9 9UQ

\*\*LUXURY TWO DOUBLE BEDROOM APARTMENT IN WEMBLEY - LUXURY APARTMENT PARK\*\* A very well positioned top floor apartment in the Wellspring Development which is just a few minutes walk to Wembley Metropolitan/Jubilee Lines, Ark Academy, French International Lycee, and the London Designer Outlet. Internally the property benefits from a fully fitted open plan kitchen, luxury • METROPOLITAN LINE bathroom, wood flooring and private balcony off the lounge.

- TWO DOUBLE BEDROOMS
- **TOP FLOOR**
- WEMBLEY PARK
- JUBILEE LINE
- AVAILABLE TO VIEW NOW

## Floor Plan



## Area Map



## **Energy Efficiency Graph**













These particulars, whilst believed to be accurate are set out as a general outline only for guidance and do not constitute any part of an offer or contract. Intending purchasers should not rely on them as statements of representation of fact, but must satisfy themselves by inspection or otherwise as to their accuracy. No person in this firms employment has the authority to make or give any representation or warranty in respect of the property.