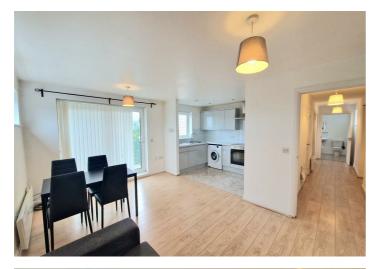

# 89E Chalkhill Road

, WEMBLEY, HA9 9UQ **£1,850 (From) PCM** 

\*\*LUXURY TWO DOUBLE BEDROOM APARTMENT IN WEMBLEY PARK\*\* A very well positioned top floor apartment in the Wellspring Development which is just a few minutes walk to Wembley Metropolitan/Jubilee Lines, Ark Academy, French International Lycee, and the London Designer Outlet. Internally the property benefits from a fully fitted open plan kitchen, luxury bathroom, wood flooring and private balcony off the lounge. AVAILABLE NOW