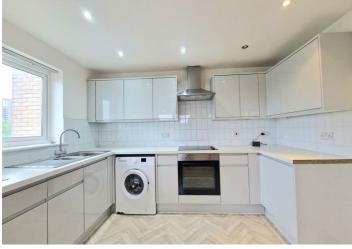

# 89E Chalkhill Road

, WEMBLEY, HA9 9UQ **£1,850 (From) PCM** 

\*\*LUXURY TWO DOUBLE BEDROOM APARTMENT IN WEMBLEY PARK\*\* A very well positioned top floor apartment in the Wellspring Development which is just a few minutes walk to Wembley Metropolitan/Jubilee Lines, Ark Academy, French International Lycee, and the London Designer Outlet. Internally the property benefits from a fully fitted open plan kitchen, luxury bathroom, wood flooring and private balcony off the lounge. AVAILABLE NOW