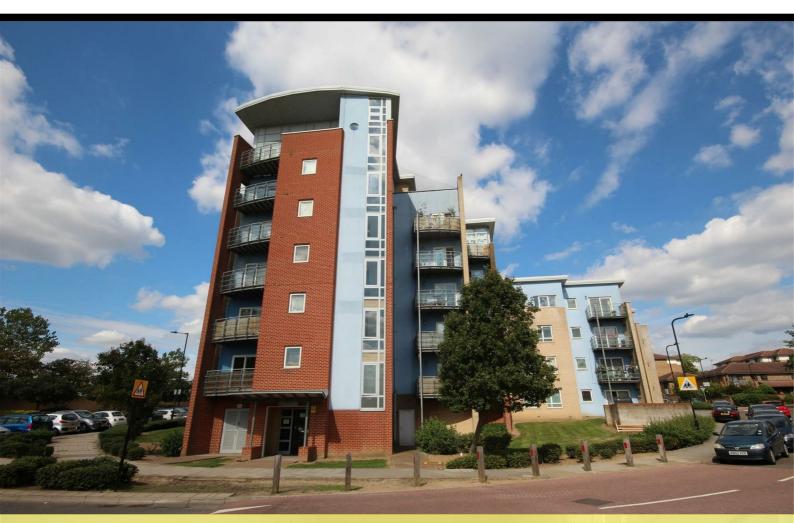

# 89E Chalkhill Road

, WEMBLEY, HA9 9UQ **£1,850 (From) PCM** 

\*\*LUXURY TWO DOUBLE BEDROOM APARTMENT IN WEMBLEY PARK\*\* A very well positioned top floor apartment in the Wellspring Development which is just a few minutes walk to Wembley Metropolitan/Jubilee Lines, Ark Academy, French International Lycee, and the London Designer Outlet. Internally the property benefits from a fully fitted open plan kitchen, luxury bathroom, wood flooring and private balcony off the lounge. AVAILABLE NOW

- LUXURY APARTMENT
- TWO DOUBLE BEDROOMS
- TOP FLOOR
- WEMBLEY PARK
- METROPOLITAN LINE
- JUBILEE LINE
- AVAILABLE TO VIEW NOW