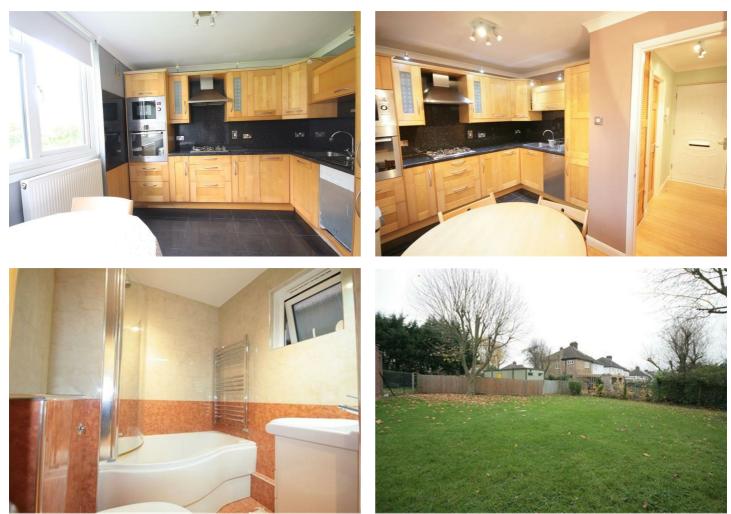

# Flat 1 Simpson House, 3 Loweswater Close , Wembley, HA9 8UD £1,400 Per Month

\*\*A WELL PRESENTED ONE BEDROOM FLAT NEAR TO THE BAKERLOO LINE\*\* Situated on the ground floor of this quiet block just off Preston Road and just a short walk to the Metropolitan and Bakerloo Lines with Preston Park open space nearby. Call now to arrange an early inspection avoid disappointment. AVAILABLE NOW