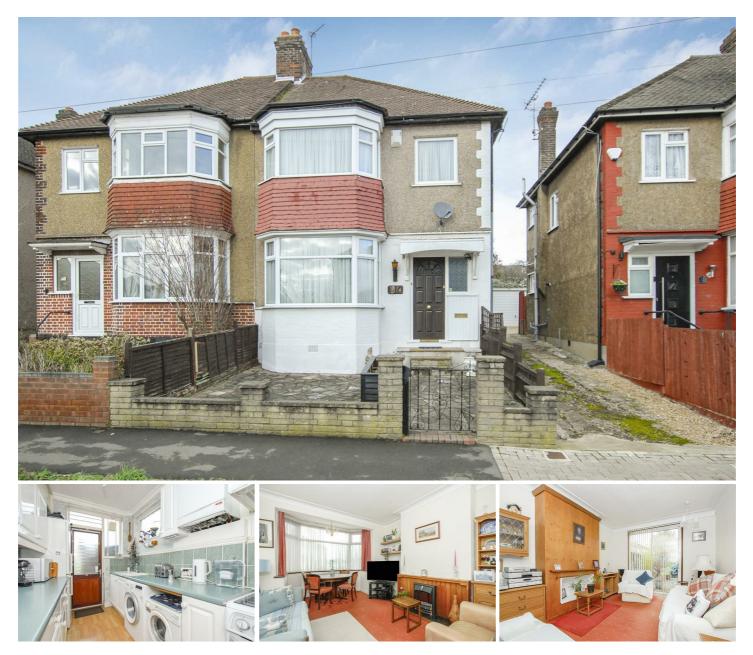

# 74 Thirlmere Gardens, Wembley, Middlesex, HA9 8RE

\*A WELL PRESENTED THREE BEDROMM SEMI DETACHED FAMILY HOME\* We are delighted to bring to the market this charming three bedroom property located on this highly sought after road within close proximity to Preston Road Metropolitan line & South Kenton Bakerloo line tube stations. The property is also within walking distance to coveted local schools & open parkland making this a perfect choice for families with younger children.

Internally the property briefly comprises of a welcoming entrance hallway, a fitted kitchen, two reception rooms, three first floor bedrooms, a family bathroom and a separate W/C. Externally you will find a paved front garden, a garage approached via a shared driveway and a large well maintained garden to the rear, perfect for entertaining.

- THREE BEDROOMS
- SEMI DETACHED FAMILY HOME
- FITTED KITCHEN
- TWO RECEPTION ROOMS
- LARGE REAR GARDEN
- GARAGE VIA SHARED DRIVEWAY
- HIGHLY SOUGHT AFTER ROAD
- CLOSE TO MET' & BAKERLOO LINE