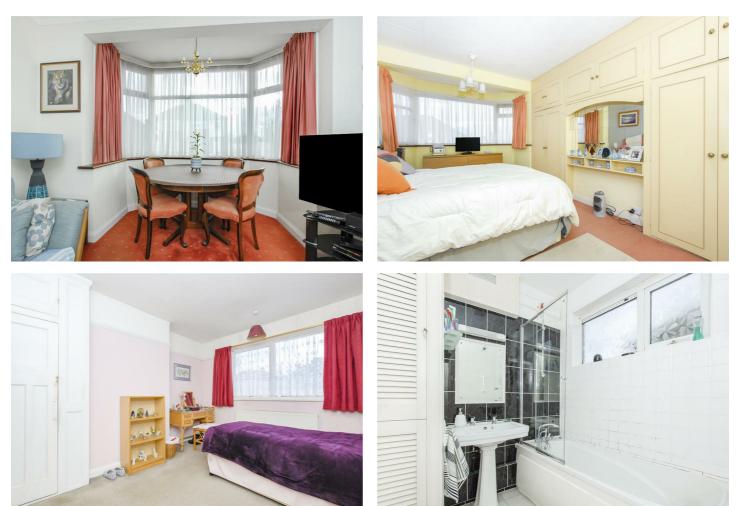

Internally the property briefly comprises of a welcoming entrance hallway, a fitted kitchen, two reception rooms, three first floor bedrooms, a family bathroom and a separate W/C. Externally you will find a paved front garden, a garage approached via a shared driveway and a large well maintained garden to the rear, perfect for entertaining.