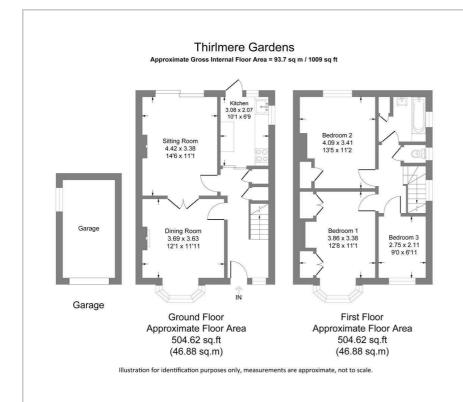

an line & South Kenton Bakerloo line tube stations. The property is also within walking distance to coveted local schools & open parkland making this a perfect choice for families with younger children.

Internally the property briefly comprises of a welcoming entrance hallway, a fitted kitchen, two reception rooms, three first floor bedrooms, a family bathroom and a separate W/C. Externally you will find a paved front garden, a garage approached via a shared driveway and a large well maintained garden to the rear, perfect for entertaining.

- THREE BEDROOMS
- SEMI DETACHED FAMILY HOME
- FITTED KITCHEN
- TWO RECEPTION ROOMS
- LARGE REAR GARDEN
- GARAGE VIA SHARED DRIVEWAY
- HIGHLY SOUGHT AFTER ROAD
- CLOSE TO MET' & BAKERLOO LINE

# Price Guide £590,000

### **Floor Plan**

#### Area Map





### **Energy Efficiency Graph**







These particulars, whilst believed to be accurate are set out as a general outline only for guidance and do not constitute any part of an offer or contract. Intending purchasers should not rely on them as statements of representation of fact, but must satisfy themselves by inspection or otherwise as to their accuracy. No person in this firms employment has the authority to make or give any representation or warranty in respect of the property.