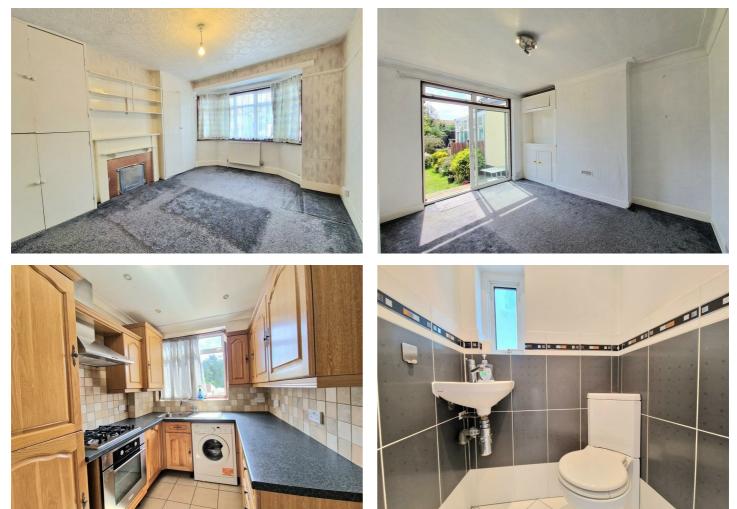

# 37 Deanscroft Avenue , London, NW9 8EP £2,600

THREE/FOUR BEDROOM HOUSE OFF SALMON STREET. The property is located just off the popular Salmon Street and conveniently positioned within close proximity to highly regarded Schools including the Lycée International de Londres Winston Churchill, local buses, tube stations including Wembley Park Metropolitan & Jubilee lines, Fryent Country Park and the London Designer Outlet offering an array of popular shops & restaurants. Major road networks are close by including the A406, A40, the M1. AVAILABLE NOW

- SEMI DETACHED HOUSE
- FOUR BEDROOMS
- FITTED KITCHEN
- LARGE GARDEN
- OFF ROAD PARKING
- DOUBLE GLAZING
- OFF SALMON STREET

D

AVAILABLE NOW