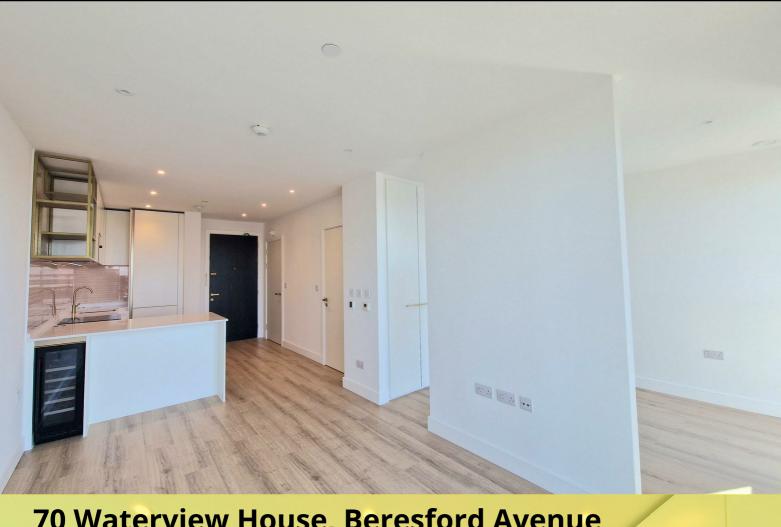

# 70 Waterview House, Beresford Avenue

, Wembley, HA0 1NW

£1,850

\*\*BRAND NEW STUDIO FLAT WITH 24hr CONCIERGE\*\* A bright and spacious modern studio apartment which comprises of a large bedroom area with built in wardrobes, a large bathroom an open plan kitchen / reception room and private balcony. There is plenty of storage available in the apartment, Bosch kitchen appliances and high quality finishes throughout. The apartment is located on the 7th floor and has lift access.

Waterview House is a newly built waterside development located in Alperton, close to Wembley. Residents of the development have access to a number of facilities including gym, residents lounge, a number of bars and restaurants, cinema and games room, convenience shops, roof terrace and a 24 hour concierge service providing an additional sense of security, along with bike storage areas.