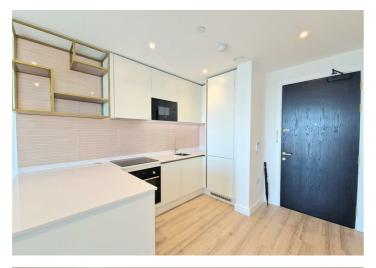

# 70 Waterview House, Beresford Avenue

, Wembley, HA0 1NW

£1,850

\*\*BRAND NEW STUDIO FLAT WITH 24hr CONCIERGE\*\* A bright and spacious modern studio apartment which comprises of a large bedroom area with built in wardrobes, a large bathroom an open plan kitchen / reception room and private balcony. There is plenty of storage available in the apartment, Bosch kitchen appliances and high quality finishes throughout. The apartment is located on the 7th floor and has lift access.