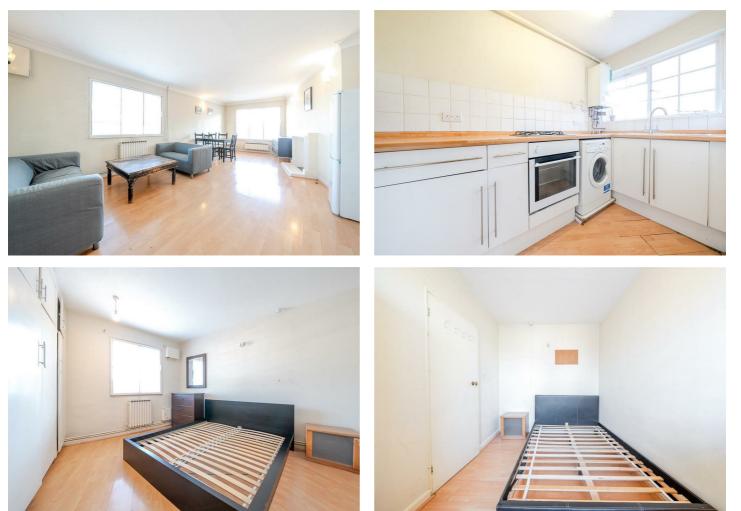

# Flat 28 Gayton Court Sheepcote Road, HARROW, HA1 2HD £299,950

\*AN EXTREMELY SPACIOUS TWO BEDROOM FIRST FLOOR FLAT WITH PARKING\* We are delighted to have been favoured with instructions to bring to the market this excellent purpose built flat conveniently located for Harrow Shopping Centre, Harrow tube station and Wealdstone London Overground station. This chain free property briefly comprises of a welcoming entrance hall with wood flooring, a fitted kitchen, a large dual aspect lounge, two bedrooms and a family bathroom. Further benefits include a secure communal entrance, parking with a purchased permit and well maintained communal gardens.