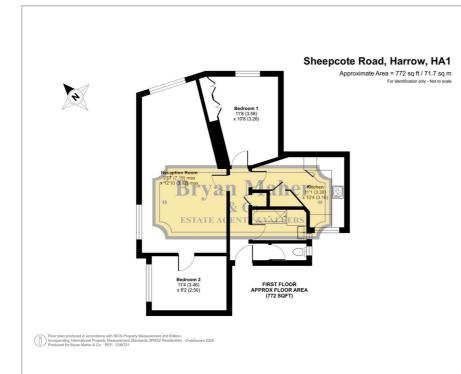

t flat conveniently located for Harrow Shopping Centre, Harrow tube station and Wealdstone London Overground station. This chain free property briefly comprises of a welcoming entrance hall with wood flooring, a fitted kitchen, a large dual aspect lounge, two bedrooms and a family bathroom. Further benefits include a secure communal entrance, parking with a purchased permit and well maintained communal gardens.

#### Viewing

Please contact our Bryan Maher & Co Office on 020 8904 8904 if you wish to arrange a viewing appointment for this property or require further information.

- PURPOSE BUILT FLAT
- TWO BEDROOMS
- LARGE LOUNGE
- SEPERATE KITCHEN
  - HARROW TOWN CENTRE
  - METROPOLITAN LINE
  - OVERGROUND STATION
  - BAKERLOO LINE
- PARKING
- LONG LEASE

#### **Floor Plan**

## Area Map





## **Energy Efficiency Graph**



U Directive



These particulars, whilst believed to be accurate are set out as a general outline only for guidance and do not constitute any part of an offer or contract. Intending purchasers should not rely on them as statements of representation of fact, but must satisfy themselves by inspection or otherwise as to their accuracy. No person in this firms employment has the authority to make or give any representation or warranty in respect of the property.