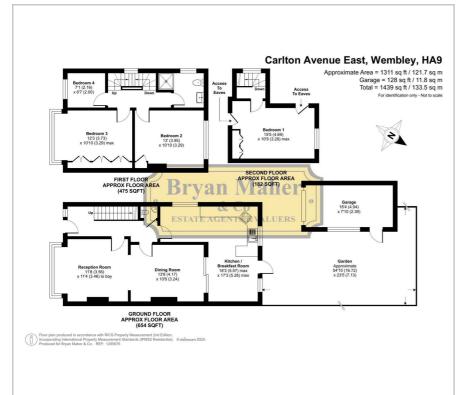

t after road, backing onto open parkland. The property offers spacious living accommodation throughout and is being sold with no onward chain.

Internally the property briefly comprises of a welcoming entrance hallway, a downstairs W/C, a large extended kitchen/breakfast room, a through lounge, three first floor bedrooms with an additional double bedroom on the top floor and a modern family bathroom.

Externally the property provides off street parking and a garage along with a beautiful garden to the rear.

- FOUR BEDROOMS
- SEMI DETACHED FAMILY HOME
- PANARAMIC VIEWS ONTO OPEN PARKLAND
- FULL WIDTH REAR EXTENSION
- DOWNSTAIRS W/C
- LARGE KITCHEN/BREAKFAST ROOM
- THROUGH LOUNGE
- GARAGE AND OFF STREET PARKING
- LARGE WELL MAINTAINED REAR GARDEN
- CHAIN FREE SALE

£699,950

## Floor Plan



## Area Map



## **Energy Efficiency Graph**













These particulars, whilst believed to be accurate are set out as a general outline only for guidance and do not constitute any part of an offer or contract. Intending purchasers should not rely on them as statements of representation of fact, but must satisfy themselves by inspection or otherwise as to their accuracy. No person in this firms employment has the authority to make or give any representation or warranty in respect of the property.